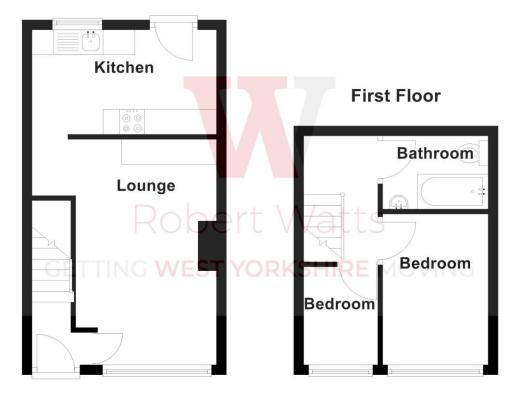

#### ENTRANCE HALL

#### LOUNGE

Tastefully decorated with a range of wall and base units. Worktops with splashback and laminate flooring

#### **KITCHEN**

Recently installed with wall and base units, worktops with splashback, sink and drainer. Oven hob and extractor, plumbing for washer

#### CELLAR

Useful store area

#### FIRST FLOOR

Landing area

#### **BEDROOM ONE**

#### **BEDROOM TWO**

#### BATHROOM

Modern three piece bathroom with panelled walls and ceiling

### **Ground Floor**

1 01274 601119 b wibsey@robertwatts.co.uk vibsey Office: 140 High Street, Wibsey, BD6 1JZ

f RWEstateAgents У @robertwatts\_