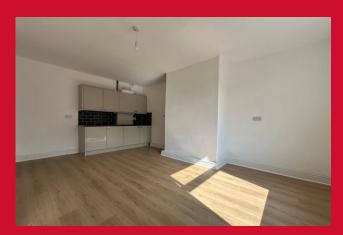

#### LOUNGE

Tastefully decorated with a range of wall and base units. Worktops with splashback and laminate flooring