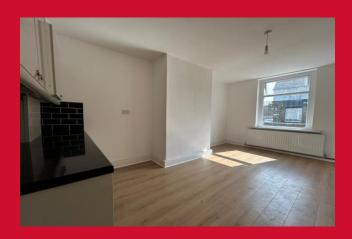

#### LOUNGE

Tastefully decorated with a range of wall and base units. Worktops with splashback and laminate flooring