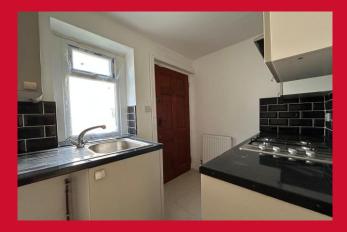

#### **KITCHEN**

Recently installed with wall and base units, worktops with splashback, sink and drainer. Oven hob and extractor, plumbing for washer