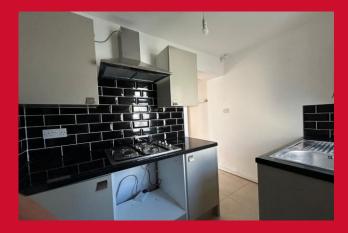

#### **KITCHEN**

Recently installed with wall and base units, worktops with splashback, sink and drainer. Oven hob and extractor, plumbing for washer