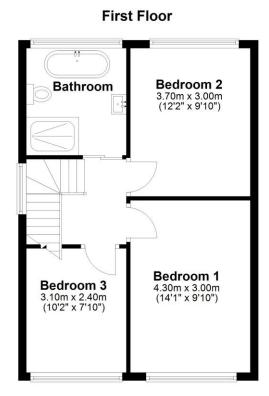

#### BEDROOM ONE 14'1" x 9'10" (4.3m x 3m)

Double bedroom with wall mounted TV point

## BEDROOM TWO 11'10" x 9'10" (3.6m x 3m)

Double bedroom

# BEDROOM THREE 9'10" x 7'7" max (3m x 2.3m max)

**BATHROOM** Modern four piece suite with walk in glazed shower, oval freestanding bath and tap, vanity sink and W.C. Tiled walls and flooring