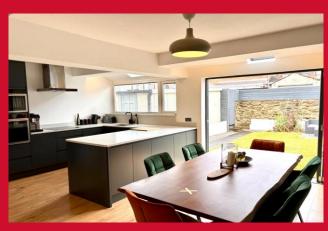

## KITCHEN DINER 18'1" x 11'10" max (5.5m x 3.6m max)

Stunning open plan kitchen diner with contemporary handleless dark grey wall and base units with contrasting white Quartz worktops and inset 1.5 bowl sink and mixer tap. Integral electric oven, microwave and induction hob and extractor with dishwasher and fridge freezer. USB plug sockets, vertical radiator and bi-folding doors leading to garden