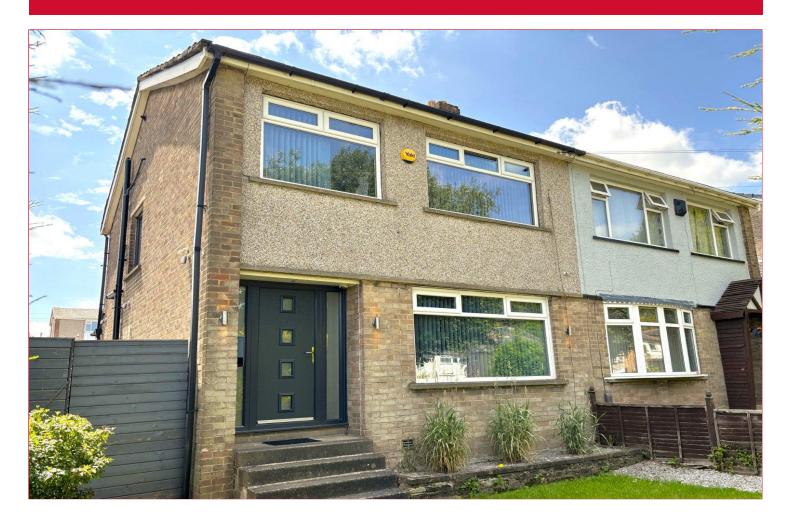

# 40 Netherlands Avenue, Odsal, Bradford, BD6 1EH

SUPERBLY PRESENTED, three bedroom semi detached situated in this ever popular location. Handily situated for the local amenities and schools making this an IDEAL FAMILY HOME, the house has been SUBSTANTIALLY REFURBISHED by the current owner and offers a stylish and contemporary finish throughout. Offering three good sized bedrooms, high specification 4 piece bathroom and stunning open plan ground floor which is ideal for entertaining with a fully integrated kitchen diner with Quartz worktops and bi-folding doors to garden and open to the lounge. Pleasant lawned gardens to the front and rear with single garage. Benefits from GCH with Hive control, uPVC DG and alarm.

# 40 Netherlands Avenue, Odsal, Bradford, BD6 1EH

#### **OUTSIDE**

Lawned garden to the front with pleasant, enclosed lawned garden and patio to the rear. Single detached garage with access to the rear