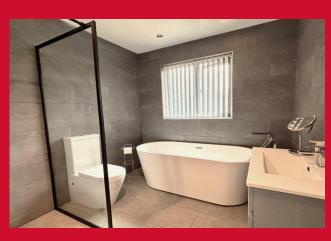

# BEDROOM THREE 9'10" x 7'7" max (3m x 2.3m max)

**BATHROOM** Modern four piece suite with walk in glazed shower, oval freestanding bath and tap, vanity sink and W.C. Tiled walls and flooring