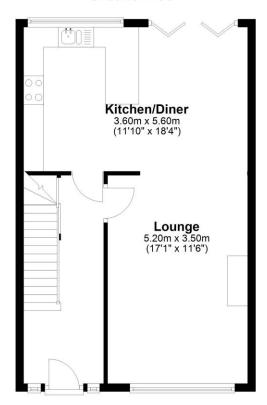

#### **HALL**

Useful under stairs storage which is plumbed for a washing machine. Oak balustrade leading up stairs

## LOUNGE 17'1" x 11'10" max (5.2m x 3.6m max)

Bespoke built media wall. Open to kitchen diner

## KITCHEN DINER 18'1" x 11'10" max (5.5m x 3.6m max)

Stunning open plan kitchen diner with contemporary handleless dark grey wall and base units with contrasting white Quartz worktops and inset 1.5 bowl sink and mixer tap. Integral electric oven, microwave and induction hob and extractor with dishwasher and fridge freezer. USB plug sockets, vertical radiator and bi-folding doors leading to garden

#### **Ground Floor**