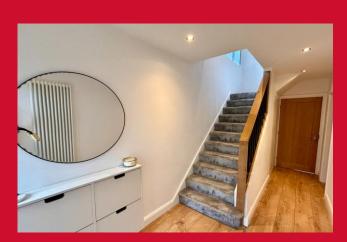

#### **HALL**

Useful under stairs storage which is plumbed for a washing machine. Oak balustrade leading up stairs