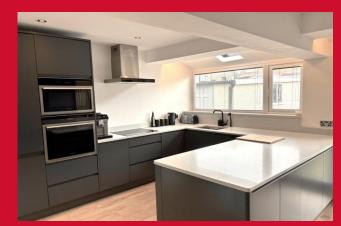

## KITCHEN DINER 18'1" x 11'10" max (5.5m x 3.6m max)

Stunning open plan kitchen diner with contemporary handleless dark grey wall and base units with contrasting white Quartz worktops and inset 1.5 bowl sink and mixer tap. Integral electric oven, microwave and induction hob and extractor with dishwasher and fridge freezer. USB plug sockets, vertical radiator and bi-folding doors leading to garden