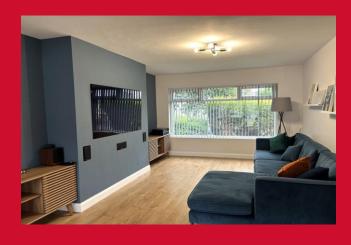

## LOUNGE 17'1" x 11'10" max (5.2m x 3.6m max)

Bespoke built media wall. Open to kitchen diner