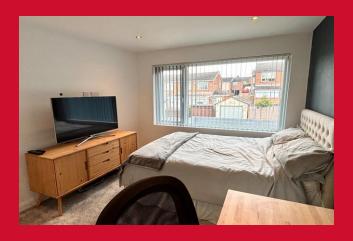

#### BEDROOM ONE 14'1" x 9'10" (4.3m x 3m)

Double bedroom with wall mounted TV point

## BEDROOM TWO 11'10" x 9'10" (3.6m x 3m)

Double bedroom