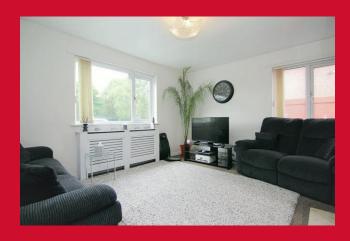

## LOUNGE 14' x 12'11" (4.27m x 3.94m)

Good size lounge with dual aspect windows and feature fireplace