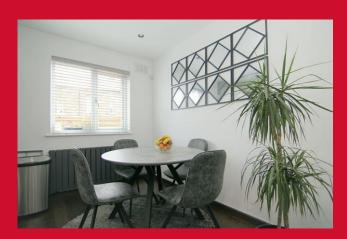

### KITCHEN/DINER 20'10" x 9'10" (6.35m x 3m)

modern kitchen diner with an array of wall and base units in a two-tone effect. worktops with sink and drainer, integrated dishwasher, oven, microwave and gas hob. Plumbing for washer. Three windows and door to side allowing plenty of natural light.