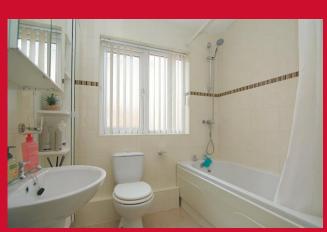

BEDROOM ONE 12'11" x 11'10" (3.94m x 3.6m)

BEDROOM TWO 12'11" x 9'4" (3.94m x 2.84m)

**BATHROOM** Three piece suite