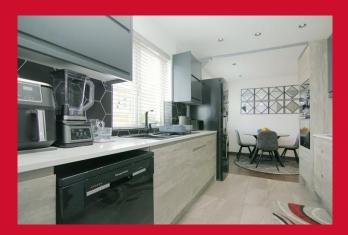

### KITCHEN/DINER 20'10" x 9'10" (6.35m x 3m)

modern kitchen diner with an array of wall and base units in a two-tone effect. worktops with sink and drainer, integrated dishwasher, oven, microwave and gas hob. Plumbing for washer. Three windows and door to side allowing plenty of natural light.