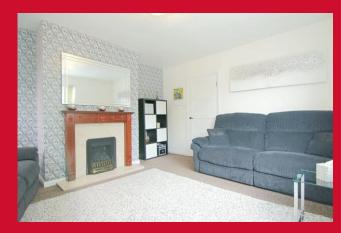

## LOUNGE 14' x 12'11" (4.27m x 3.94m)

Good size lounge with dual aspect windows and feature fireplace