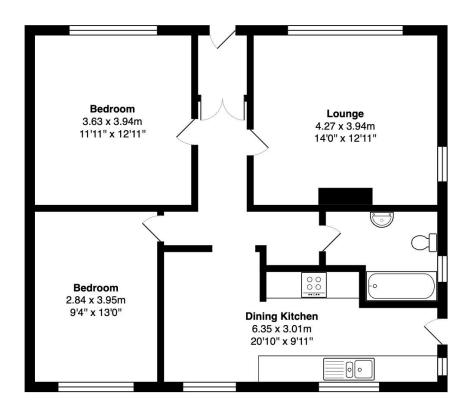

### **ENTRANCE HALLWAY**

With loft access.

## LOUNGE 14' x 12'11" (4.27m x 3.94m)

Good size lounge with dual aspect windows and feature fireplace

### KITCHEN/DINER 20'10" x 9'10" (6.35m x 3m)

modern kitchen diner with an array of wall and base units in a two-tone effect. worktops with sink and drainer, integrated dishwasher, oven, microwave and gas hob. Plumbing for washer. Three windows and door to side allowing plenty of natural light.

BEDROOM ONE 12'11" x 11'10" (3.94m x 3.6m)

BEDROOM TWO 12'11" x 9'4" (3.94m x 2.84m)

**BATHROOM** Three piece suite

**Ground Floor** 

Total Area: 75.3 m<sup>2</sup> ... 811 ft<sup>2</sup>

All measurements are approximate and for display purposes only

| Score | Energy rating | Current | Potential |
|-------|---------------|---------|-----------|
| 92+   | A             |         |           |
| 81-91 | В             |         | 83 B      |
| 69-80 | C             |         |           |
| 55-68 | D             | 64 D    |           |
| 39-54 | E             |         |           |
| 21-38 | F             |         |           |
| 1-20  | G             |         |           |