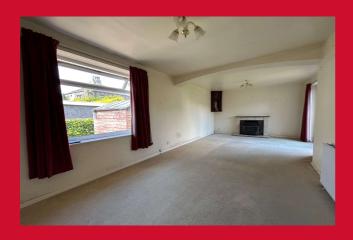

## LOUNGE 22'6" x 10'10" max (6.86m x 3.3m max)

Great side lounge with patio doors leading to the gardens and window to the side elevation allowing plenty of natural light. Feature fireplace.