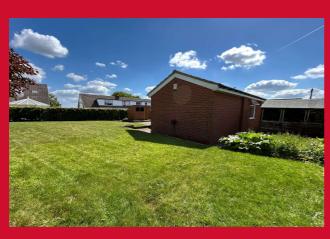

## **WETROOM**

Modern walk in wetroom with sink and w/c

**OUTSIDE** Sat within large grounds having a vast amount of lawned gardens to the side and rear with patio seating area, mature shrub screening and raised boxed. Low maintenance gardens to the front and drive leading to garage with electric door.