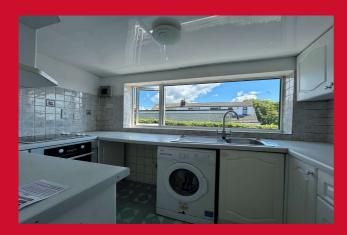

### KITCHEN 10'7" x 5'7" (3.23m x 1.7m)

Sat within an extension of the property with a selection of wall and base units, worktops, sink and drainer, plumbing for washer, oven, hob and extractor