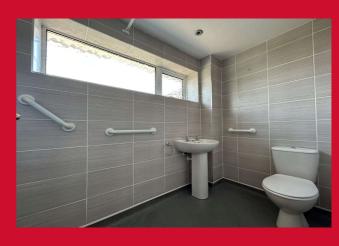

## **WETROOM**

Modern walk in wetroom with sink and w/c

**OUTSIDE** Sat within large grounds having a vast amount of lawned gardens to the side and rear with patio seating area, mature shrub screening and raised boxed. Low maintenance gardens to the front and drive leading to garage with electric door.