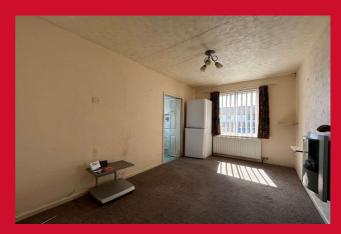

'7" (2.64m x 2.92m)

## **WETROOM**

Modern walk in wetroom with sink and w/c

**OUTSIDE** Sat within large grounds having a vast amount of lawned gardens to the side and rear with patio seating area, mature shrub screening and raised boxed. Low maintenance gardens to the front and drive leading to garage with electric door.

The Fixtures & Appliances included have not been tested and therefore no guarantee can be given that they are in working order. Every care has been taken with the preparation of these sales particulars, but complete accuracy cannot be guaranteed. If there is any point, which is of particular importance you should obtain independent verification, or we will be pleased to check them for you. These sales particulars do not constitute a contract or part of a contract.

















#### **Ground Floor**





1 01274 601119 **E** wibsey@robertwatts.co.uk **W** robertwatts.co.uk Wibsey Office: 140 High Street, Wibsey, BD6 1JZ