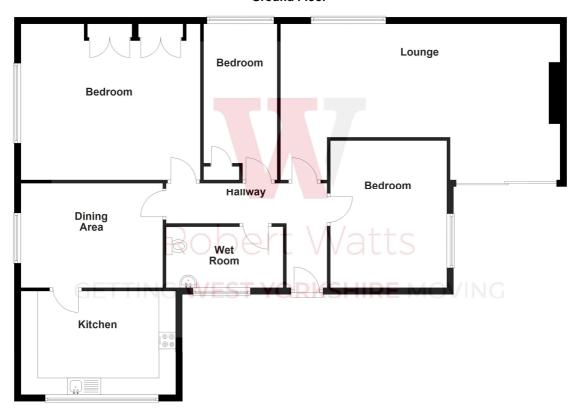

#### **ENTRANCE HALLWAY**

'L' shaped with storage cupboard

## LOUNGE 22'6" x 10'10" max (6.86m x 3.3m max)

Great side lounge with patio doors leading to the gardens and window to the side elevation allowing plenty of natural light. Feature fireplace.

#### DINING ROOM 12'4" x 8'2" (3.76m x 2.5m)

Provides access to the kitchen

### KITCHEN 10'7" x 5'7" (3.23m x 1.7m)

Sat within an extension of the property with a selection of wall and base units, worktops, sink and drainer, plumbing for washer, oven, hob and extractor

#### BEDROOM ONE 15'5" x 10'10" (4.7m x 3.3m)

Fitted wardrobes and window to the front elevation

#### BEDROOM TWO 10'10" x 6'8" (3.3m x 2.03m)

Closet

#### BEDROOM THREE 8'8" x 9'7" (2.64m x 2.92m)

## **WETROOM**

Modern walk in wetroom with sink and w/c

**OUTSIDE** Sat within large grounds having a vast amount of lawned gardens to the side and rear with patio seating area, mature shrub screening and raised boxed. Low maintenance gardens to the front and drive leading to garage with electric door.

#### **Ground Floor**

1 01274 601119 **E** wibsey@robertwatts.co.uk **W** robertwatts.co.uk Wibsey Office: 140 High Street, Wibsey, BD6 1JZ