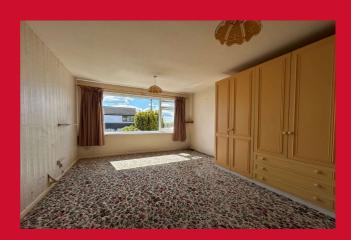

#### BEDROOM ONE 15'5" x 10'10" (4.7m x 3.3m)

Fitted wardrobes and window to the front elevation

#### BEDROOM TWO 10'10" x 6'8" (3.3m x 2.03m)

Closet

#### BEDROOM THREE 8'8" x 9'7" (2.64m x 2.92m)