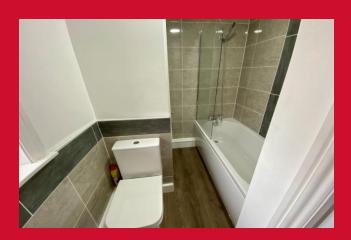

#### **BATHROOM**

Three piece modern white suite, mixer tap over bath shower and screen. Useful closet housing boiler and part tiled walls