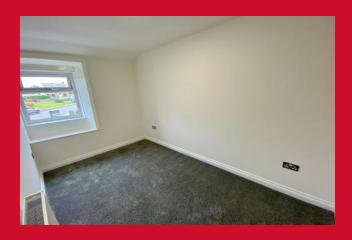

#### **LANDING**

BEDROOM ONE 11'7" x 6'8" (3.53m x 2.03m)

BEDROOM TWO 9' max x 8'9" (2.74m max x 2.67m)

BEDROOM THREE 6'9" x 5'9" (2.06m x 1.75m)