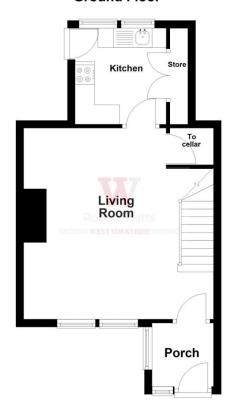

### **ENTRANCE PORCH**

LIVING ROOM 16'2" x 16'1" max (4.93m x 4.9m max)

Access to cellar

#### **CELLAR**

Useful store cellar with light - restricted headroom

## KITCHEN 7'6" (2.29) x 8'3" (2.51) both approx as slight irregular shape

Modern wall and base units, work tops, sink unit, built in oven, hob and extractor. Useful large store cupboard

## **Ground Floor**

1 01274 601119 **E** wibsey@robertwatts.co.uk **W** robertwatts.co.uk Wibsey Office: 140 High Street, Wibsey, BD6 1JZ