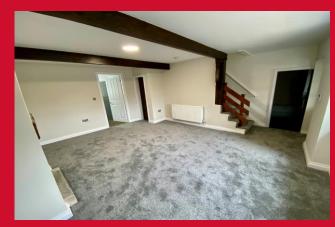

### **ENTRANCE PORCH**

LIVING ROOM 16'2" x 16'1" max (4.93m x 4.9m max)

Access to cellar