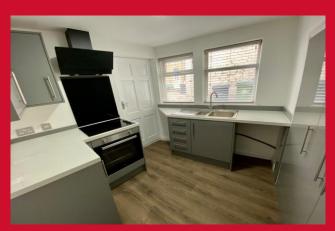

## KITCHEN 7'6" (2.29) x 8'3" (2.51) both approx as slight irregular shape

Modern wall and base units, work tops, sink unit, built in oven, hob and extractor. Useful large store cupboard