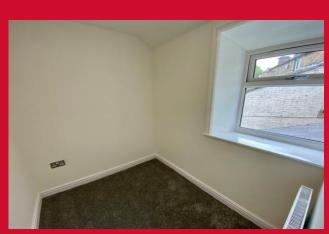

#### **LANDING**

BEDROOM ONE 11'7" x 6'8" (3.53m x 2.03m)

BEDROOM TWO 9' max x 8'9" (2.74m max x 2.67m)

BEDROOM THREE 6'9" x 5'9" (2.06m x 1.75m)