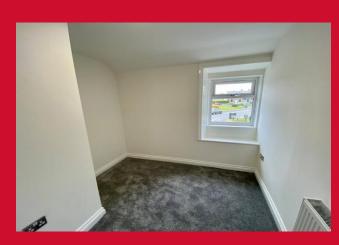

#### **LANDING**

BEDROOM ONE 11'7" x 6'8" (3.53m x 2.03m)

BEDROOM TWO 9' max x 8'9" (2.74m max x 2.67m)

BEDROOM THREE 6'9" x 5'9" (2.06m x 1.75m)