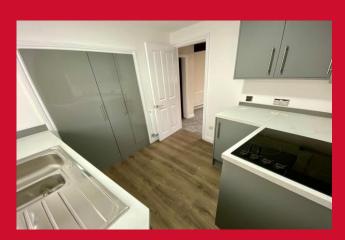

## KITCHEN 7'6" (2.29) x 8'3" (2.51) both approx as slight irregular shape

Modern wall and base units, work tops, sink unit, built in oven, hob and extractor. Useful large store cupboard