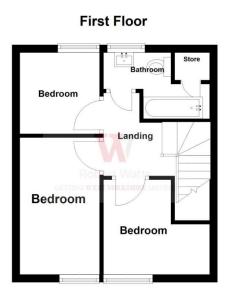

#### **LANDING**

BEDROOM ONE 11'7" x 6'8" (3.53m x 2.03m)

BEDROOM TWO 9' max x 8'9" (2.74m max x 2.67m)

BEDROOM THREE 6'9" x 5'9" (2.06m x 1.75m)

#### **BATHROOM**

Three piece modern white suite, mixer tap over bath shower and screen. Useful closet housing boiler and part tiled walls