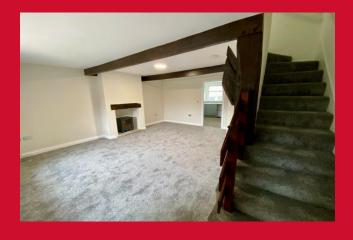

### **ENTRANCE PORCH**

LIVING ROOM 16'2" x 16'1" max (4.93m x 4.9m max)

Access to cellar