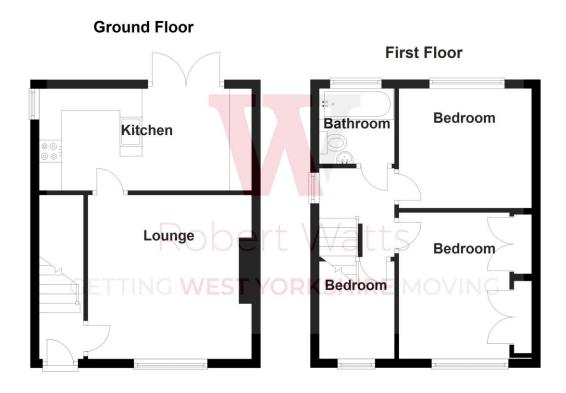

#### **ENTRANCE HALL**

Stairs to the first floor

## LOUNGE 12'7" x 12'6" (3.84m x 3.8m)

Feature Fireplace

## KITCHEN 14'4" x 8' (4.37m x 2.44m)

With an array of wall and base units, worktops incorporating breakfast bar with circular sink and drainer, oven, hob and extractor, plumbing for washer. Patio doors lead out to the rear gardens

### **FIRST FLOOR**

Landing area with loft access.

## BEDROOM ONE 11'8" max x 9'9" (3.56m max x 2.97m)

Wall to wall fitted wardrobes

BEDROOM TWO 9'9" x 9'3" (2.97m x 2.82m)

BEDROOM THREE 7'4" x 5'10" (2.24m x 1.78m)

#### **BATHROOM**

Three piece suite