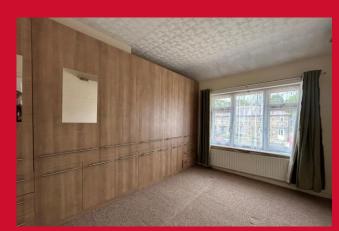

## BEDROOM ONE 11'8" max x 9'9" (3.56m max x 2.97m)

Wall to wall fitted wardrobes

BEDROOM TWO 9'9" x 9'3" (2.97m x 2.82m)

BEDROOM THREE 7'4" x 5'10" (2.24m x 1.78m)