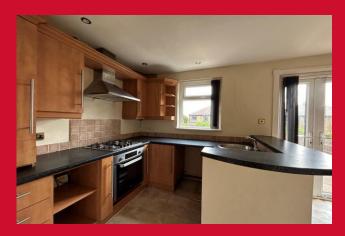

## KITCHEN 14'4" x 8' (4.37m x 2.44m)

With an array of wall and base units, worktops incorporating breakfast bar with circular sink and drainer, oven, hob and extractor, plumbing for washer. Patio doors lead out to the rear gardens