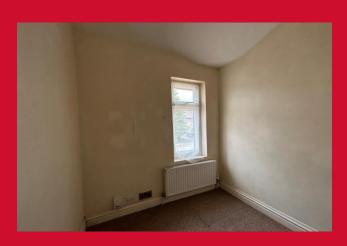

## BEDROOM ONE 11'8" max x 9'9" (3.56m max x 2.97m)

Wall to wall fitted wardrobes

BEDROOM TWO 9'9" x 9'3" (2.97m x 2.82m)

BEDROOM THREE 7'4" x 5'10" (2.24m x 1.78m)