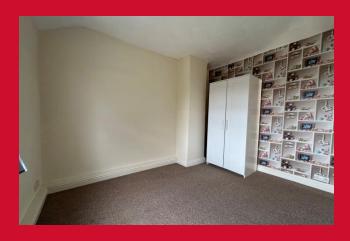

## BEDROOM ONE 11'8" max x 9'9" (3.56m max x 2.97m)

Wall to wall fitted wardrobes

BEDROOM TWO 9'9" x 9'3" (2.97m x 2.82m)

BEDROOM THREE 7'4" x 5'10" (2.24m x 1.78m)