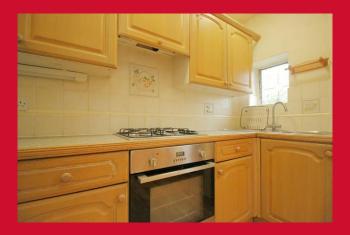

#### DINING KITCHEN 10'1" max x 8'10" (3.07m max x 2.7m)

Dining area with open arch leading to a selection of wall and base units, worktops with sink and drainer. Oven, hob and extractor. Plumbing for washer and space for freestanding appliances