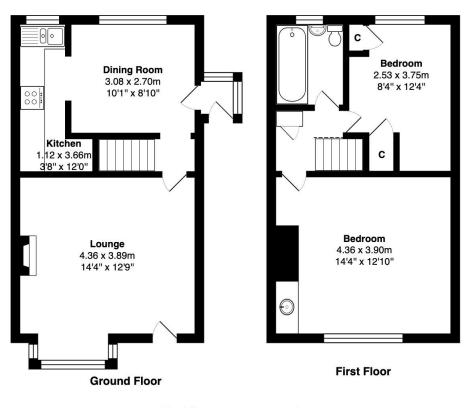

#### LOUNGE 14'4" x 12'9" (4.37m x 3.89m)

Lovely size lounge with bay window and feature fireplace

#### DINING KITCHEN 10'1" max x 8'10" (3.07m max x 2.7m)

Dining area with open arch leading to a selection of wall and base units, worktops with sink and drainer. Oven, hob and extractor. Plumbing for washer and space for freestanding appliances

#### BEDROOM ONE 14'4" x 12'10" (4.37m x 3.9m)

Good size master bedroom with a vanity style sink unit into the alcove

#### BEDROOM TWO 12'4" max x 8'4" (3.76m max x 2.54m)

Built in store cupboard

#### BATHROOM

Three piece coloured suite

Total Area: 69.2 m<sup>2</sup> ... 745 ft<sup>2</sup> All measurements are approximate and for display purposes only

1 01274 601119 b wibsey@robertwatts.co.uk vibsey Office: 140 High Street, Wibsey, BD6 1JZ