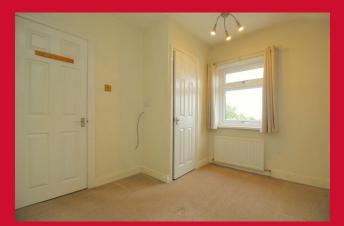

#### BEDROOM ONE 14'4" x 12'10" (4.37m x 3.9m)

Good size master bedroom with a vanity style sink unit into the alcove

#### BEDROOM TWO 12'4" max x 8'4" (3.76m max x 2.54m)

Built in store cupboard