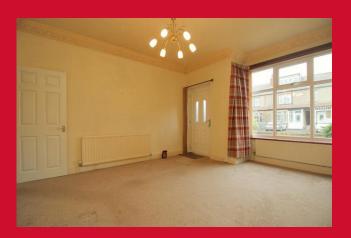

### ENTRANCE

Direct into the lounge

#### LOUNGE 14'4" x 12'9" (4.37m x 3.89m)

Lovely size lounge with bay window and feature fireplace