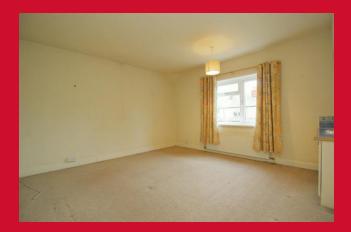

#### LOUNGE 14'4" x 12'9" (4.37m x 3.89m)

Lovely size lounge with bay window and feature fireplace