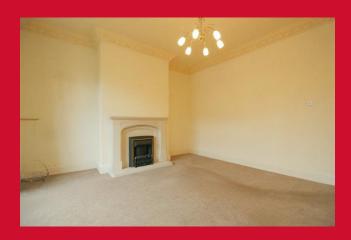

#### LOUNGE 14'4" x 12'9" (4.37m x 3.89m)

Lovely size lounge with bay window and feature fireplace