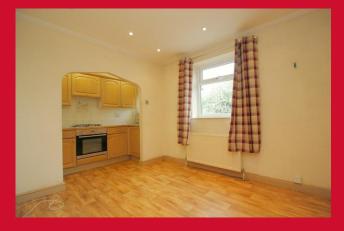

#### DINING KITCHEN 10'1" max x 8'10" (3.07m max x 2.7m)

Dining area with open arch leading to a selection of wall and base units, worktops with sink and drainer. Oven, hob and extractor. Plumbing for washer and space for freestanding appliances