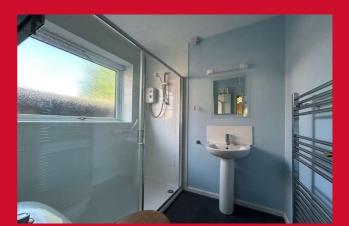

**INNER HALLWAY** Understair store

BEDROOM THREE 10'11" x 9'11" (3.33m x 3.02m)

SHOWER ROOM Oversize walk in shower, sink and w/c.

**FIRST FLOOR** 

BEDROOM ONE 10'10" x 8'7" (3.3m x 2.62m) Large walk in store area