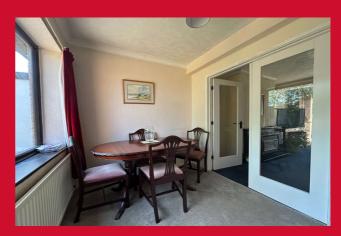

### DINING ROOM 9'7" x 6'10" (2.92m x 2.08m)

Window to the rear overlooking the gardens