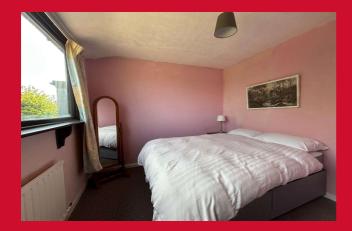

BEDROOM TWO 10'8" x 9'2" (3.25m x 2.8m)

BEDROOM FOUR 6'5" x 5'11" (1.96m x 1.8m) Gable window

**OUTSIDE** Mature gardens to the front with driveway to side allowing parking for several cars leading to a detached garage. The extensive gardens to the rear are mainly laid to lawn with mature shrub boarders and greenhouse.