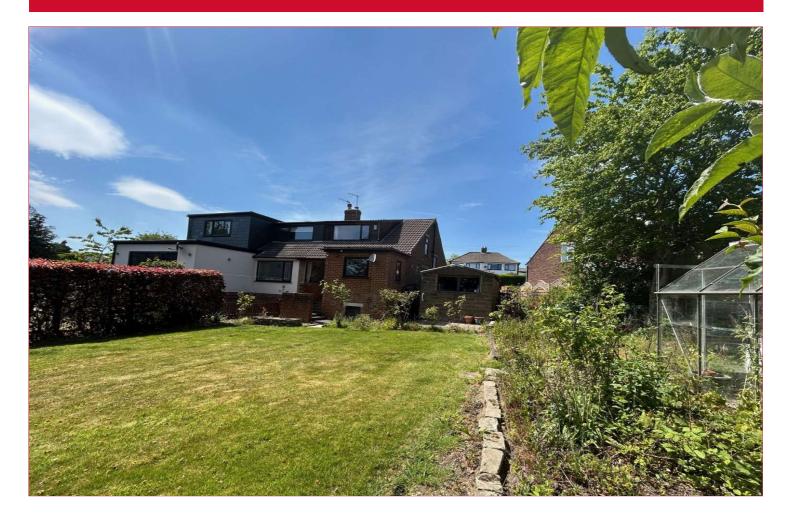

# 44 Raeburn Drive, Wibsey, Bradford, BD6 2LN

\*\* GREAT PLOT SIZE \*\* VAST AMOUNT OF SCOPE FOR EXTENSION OPPORTUNITY \*\* SIMPLY MUST BE VIEWED \*\* Popular style of SEMI DETACHED with versatile accommodation throughout. Briefly comprising: Lounge with doors to front, dining room and extended kitchen that has recently been fitted, inner hall, bedroom and shower room to the ground floor. Three bedrooms to the first floor with walk in wardrobe. The plot itself offers large grounds with pleasant well stock gardens to the rear, mainly laid to lawn with green house. The detached garage has light with additional space to the side. Situated within a residential area which is well placed for many amenities, commute to Bradford and Halifax plus schools close by. VIEWING ADVISED

BEDROOM TWO 10'8" x 9'2" (3.25m x 2.8m)

BEDROOM FOUR 6'5" x 5'11" (1.96m x 1.8m) Gable window

**OUTSIDE** Mature gardens to the front with driveway to side allowing parking for several cars leading to a detached garage. The extensive gardens to the rear are mainly laid to lawn with mature shrub boarders and greenhouse.