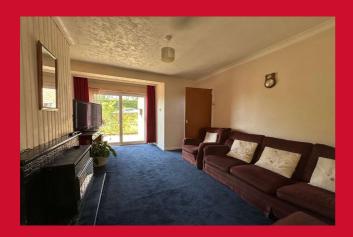

#### LOUNGE 16'7" x 9'7" (5.05m x 2.92m)

Good size lounge with feature fireplace, sliding doors to the front elevation and double doors opening to the dining room