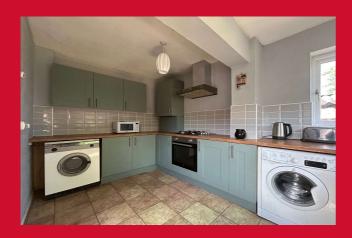

#### EXTENDED KITCHEN 13'2" x 7'11" (4.01m x 2.41m)

Recently fitted kitchen with an array of wall and base units, worktops, sink and drainer with splashback. Space for free standing and under counter white goods. Oven hob and extractor. Door leading to the rear.