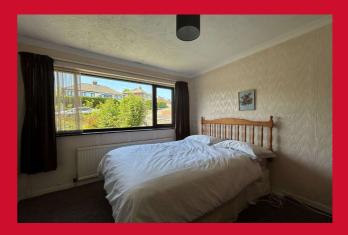

**INNER HALLWAY** Understair store

BEDROOM THREE 10'11" x 9'11" (3.33m x 3.02m)

SHOWER ROOM Oversize walk in shower, sink and w/c.

**FIRST FLOOR** 

BEDROOM ONE 10'10" x 8'7" (3.3m x 2.62m) Large walk in store area