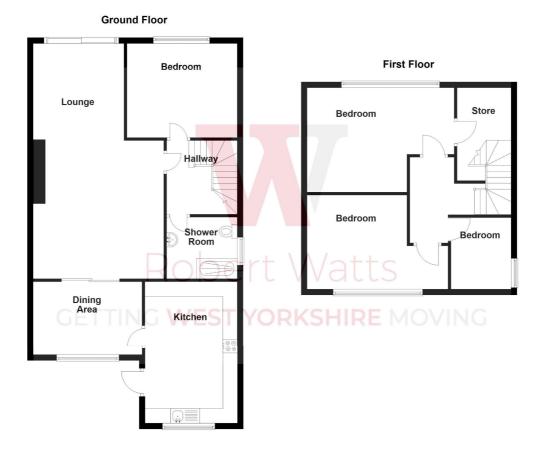

#### LOUNGE 16'7" x 9'7" (5.05m x 2.92m)

Good size lounge with feature fireplace, sliding doors to the front elevation and double doors opening to the dining room

### DINING ROOM 9'7" x 6'10" (2.92m x 2.08m)

Window to the rear overlooking the gardens

#### EXTENDED KITCHEN 13'2" x 7'11" (4.01m x 2.41m)

Recently fitted kitchen with an array of wall and base units, worktops, sink and drainer with splashback. Space for free standing and under counter white goods. Oven hob and extractor. Door leading to the rear.

**INNER HALLWAY** Understair store

BEDROOM THREE 10'11" x 9'11" (3.33m x 3.02m)

SHOWER ROOM Oversize walk in shower, sink and w/c.

**FIRST FLOOR** 

BEDROOM ONE 10'10" x 8'7" (3.3m x 2.62m) Large walk in store area

BEDROOM TWO 10'8" x 9'2" (3.25m x 2.8m)

BEDROOM FOUR 6'5" x 5'11" (1.96m x 1.8m) Gable window

**OUTSIDE** Mature gardens to the front with driveway to side allowing parking for several cars leading to a detached garage. The extensive gardens to the rear are mainly laid to lawn with mature shrub boarders and greenhouse.