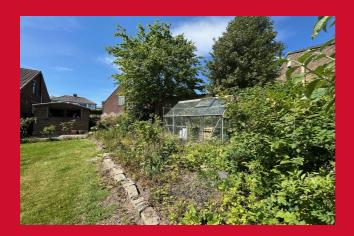

BEDROOM TWO 10'8" x 9'2" (3.25m x 2.8m)

BEDROOM FOUR 6'5" x 5'11" (1.96m x 1.8m) Gable window

**OUTSIDE** Mature gardens to the front with driveway to side allowing parking for several cars leading to a detached garage. The extensive gardens to the rear are mainly laid to lawn with mature shrub boarders and greenhouse.