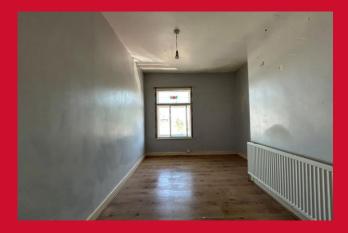

#### LOUNGE 14'6" x 9'11" (4.42m x 3.02m)

Feature fireplace housing gas fire

#### BEDROOM ONE 14'1" x 11'9" (4.3m x 3.58m)

Cupboard over stairs