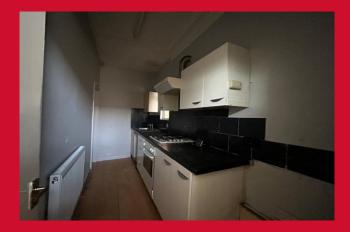

#### KITCHEN 16'9" x 4'7" (5.1m x 1.4m)

Selection of wall and base units, worktops, sink and drainer, oven hob and extractor, plumbing for washer. Access to basement