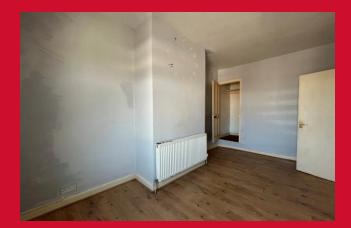

#### BEDROOM ONE 14'1" x 11'9" (4.3m x 3.58m)

Cupboard over stairs

#### BEDROOM TWO 10'9" x 7'2" (3.28m x 2.18m)