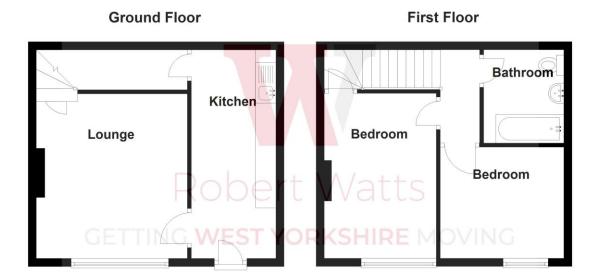

#### KITCHEN 16'9" x 4'7" (5.1m x 1.4m)

Selection of wall and base units, worktops, sink and drainer, oven hob and extractor, plumbing for washer. Access to basement

#### LOUNGE 14'6" x 9'11" (4.42m x 3.02m)

Feature fireplace housing gas fire

#### BEDROOM ONE 14'1" x 11'9" (4.3m x 3.58m)

Cupboard over stairs

#### BEDROOM TWO 10'9" x 7'2" (3.28m x 2.18m)

#### BATHROOM

Three piece white suite, shower over bath and part tiled walls