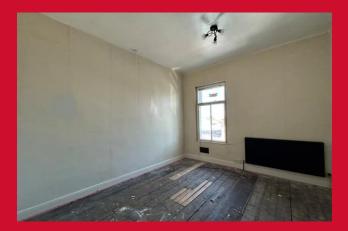

#### BEDROOM ONE 14'1" x 11'9" (4.3m x 3.58m)

Cupboard over stairs

#### BEDROOM TWO 10'9" x 7'2" (3.28m x 2.18m)