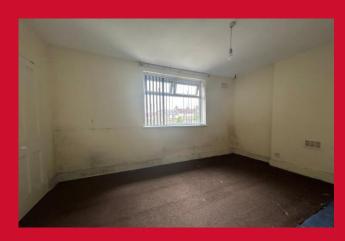

#### LOUNGE 12'1" x 13'1" (3.68m x 4m)

KITCHEN 16'7" x 8' (5.05m x 2.44m) Wall and base units, sink unit, cooker point and plumbing for washer

**FIRST FLOOR** Landing area with loft access

## BEDROOM ONE 13'9" x 9'11" (4.2m x 3.02m)

#### BEDROOM TWO 11'5" x 7'8" (3.48m x 2.34m)