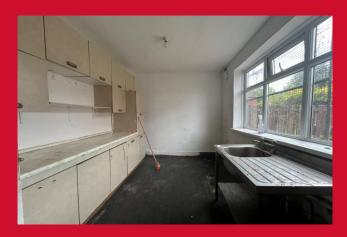

#### LOUNGE 12'1" x 13'1" (3.68m x 4m)

KITCHEN 16'7" x 8' (5.05m x 2.44m) Wall and base units, sink unit, cooker point and plumbing for washer

**FIRST FLOOR** Landing area with loft access