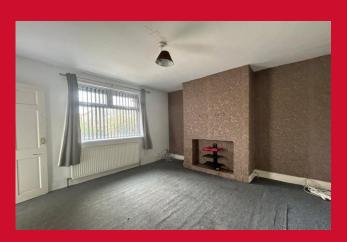

#### LOUNGE 12'1" x 13'1" (3.68m x 4m)

KITCHEN 16'7" x 8' (5.05m x 2.44m) Wall and base units, sink unit, cooker point and plumbing for washer

**FIRST FLOOR** Landing area with loft access