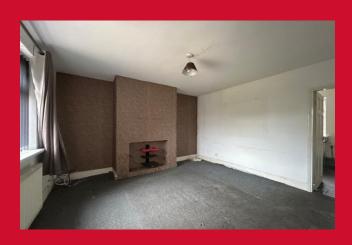

#### LOUNGE 12'1" x 13'1" (3.68m x 4m)

KITCHEN 16'7" x 8' (5.05m x 2.44m) Wall and base units, sink unit, cooker point and plumbing for washer

**FIRST FLOOR** Landing area with loft access