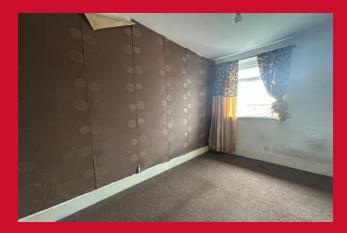

## BEDROOM ONE 13'9" x 9'11" (4.2m x 3.02m)

#### BEDROOM TWO 11'5" x 7'8" (3.48m x 2.34m)