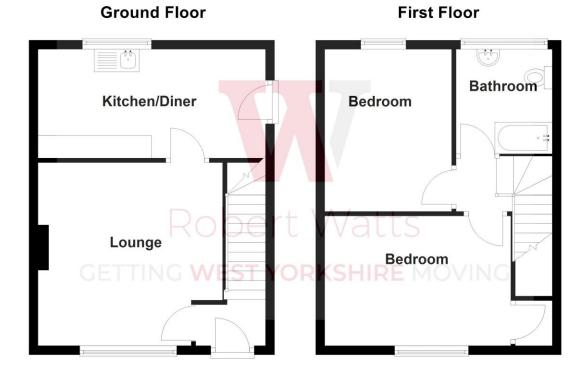

#### ENTRANCE HALL

#### LOUNGE 12'1" x 13'1" (3.68m x 4m)

KITCHEN 16'7" x 8' (5.05m x 2.44m) Wall and base units, sink unit, cooker point and plumbing for washer

**FIRST FLOOR** Landing area with loft access

## BEDROOM ONE 13'9" x 9'11" (4.2m x 3.02m)

#### BEDROOM TWO 11'5" x 7'8" (3.48m x 2.34m)

### BATHROOM

Three piece coloured suite