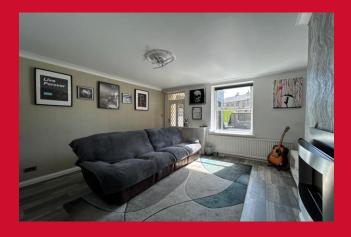

# LOUNGE 17'5" x 14'3" (5.3m x 4.34m)

Great size reception room with wall mounted electric fire and windows overlooking the gardens