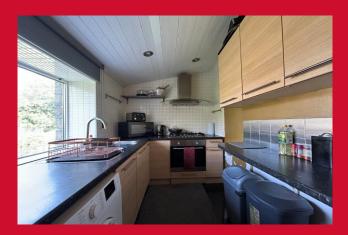

# KITCHEN 11'5" x 10'8" (3.48m x 3.25m)

With an array of wall and base units, worktops with 11/2 bowl stainless steel sink unit, oven hob and extractor. Space for fridge freezer and plumbing for washer