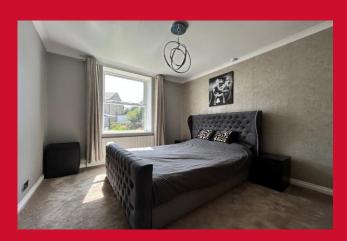

## BEDROOM ONE 12'9" max x 10' (3.89m max x 3.05m)

Lovely size bedroom with windows to the front elevation