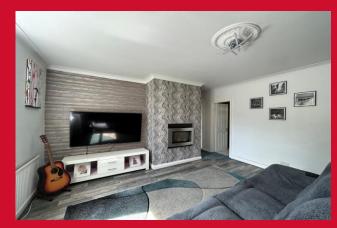

# LOUNGE 17'5" x 14'3" (5.3m x 4.34m)

Great size reception room with wall mounted electric fire and windows overlooking the gardens