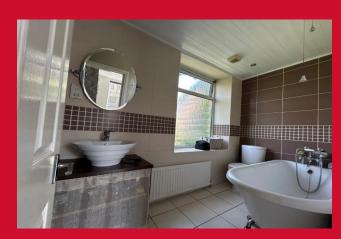

#### **BATHROOM**

Modern white suite with freestanding roll top bath, sink and W.C. Fully tiled