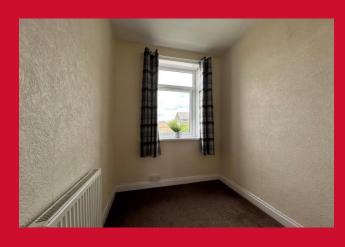

#### FIRST FLOOR

Landing area with loft access

BEDROOM ONE 11'8" x 9'7" (3.56m x 2.92m)

BEDROOM TWO 11'8" x 9'3" (3.56m x 2.82m)

Cupboard

BEDROOM THREE 9'7" x 5'1" (2.92m x 1.55m)