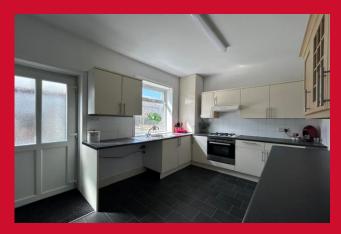

#### **BREAKFAST KITCHEN**

Selection of wall and base units, worktops incorporating breakfast bar, sink and drainer. Plumbing for washer and space for under counter appliances. Oven hob and extractor. Large pantry area