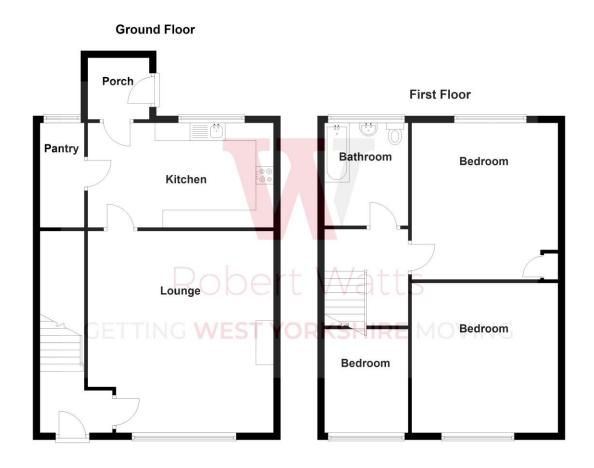

#### **ENTRANCE HALL**

Stairs leading to the first floor

## LOUNGE 12'7" x 14'6" (3.84m x 4.42m)

Good size reception room with feature fireplace

#### **BREAKFAST KITCHEN**

Selection of wall and base units, worktops incorporating breakfast bar, sink and drainer. Plumbing for washer and space for under counter appliances. Oven hob and extractor. Large pantry area

### **REAR PORCH**

#### FIRST FLOOR

Landing area with loft access

BEDROOM ONE 11'8" x 9'7" (3.56m x 2.92m)

BEDROOM TWO 11'8" x 9'3" (3.56m x 2.82m)

Cupboard

BEDROOM THREE 9'7" x 5'1" (2.92m x 1.55m)

#### **BATHROOM**

Three piece white suite with shower over, sink and W.C