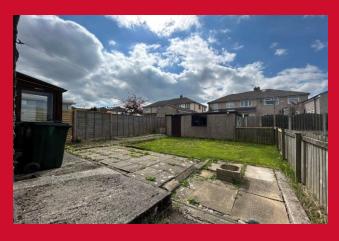

#### **OUTSIDE**

Sat on an enviable plot with good size gardens to the three sides that are mainly laid to lawn. Overgrown access road to the side leading to a detached garage (which is in need of repair)