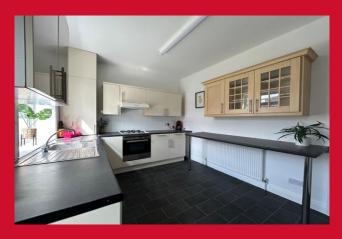

#### **BREAKFAST KITCHEN**

Selection of wall and base units, worktops incorporating breakfast bar, sink and drainer. Plumbing for washer and space for under counter appliances. Oven hob and extractor. Large pantry area