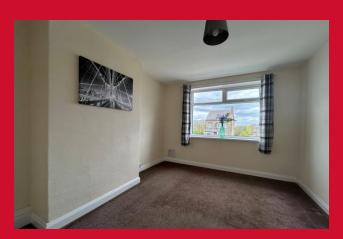

#### FIRST FLOOR

Landing area with loft access

BEDROOM ONE 11'8" x 9'7" (3.56m x 2.92m)

BEDROOM TWO 11'8" x 9'3" (3.56m x 2.82m)

Cupboard

BEDROOM THREE 9'7" x 5'1" (2.92m x 1.55m)