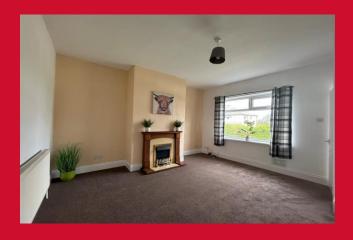

## LOUNGE 12'7" x 14'6" (3.84m x 4.42m)

Good size reception room with feature fireplace