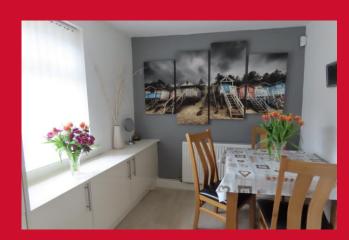

#### **DINING KITCHEN 17'4" x 7'3" (5.28m x 2.2m)**

Modern, dining kitchen with a selection of wall and base units. Worktops, sink and drainer. Oven, hob, extractor and plumbing for washer. Spot lights and laminate flooring