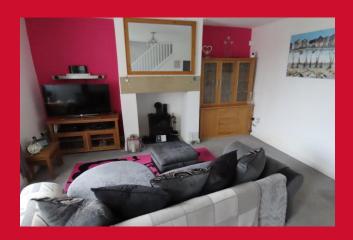

## LOUNGE 14'3" x 17'4" (4.34m x 5.28m)

Stone mantel and open stairs to first floor. Access to the basement