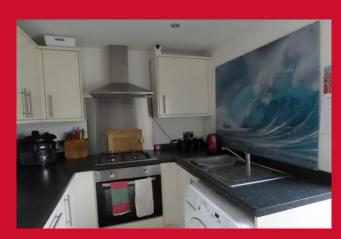

#### **DINING KITCHEN 17'4" x 7'3" (5.28m x 2.2m)**

Modern, dining kitchen with a selection of wall and base units. Worktops, sink and drainer. Oven, hob, extractor and plumbing for washer. Spot lights and laminate flooring