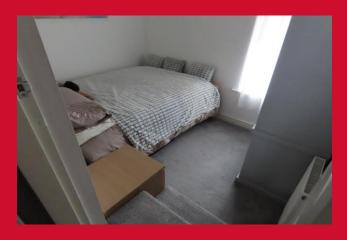

## BEDROOM THREE 6'9" x 11'5" max (2.06m x 3.48m max)

Access to the loft via pull down ladder