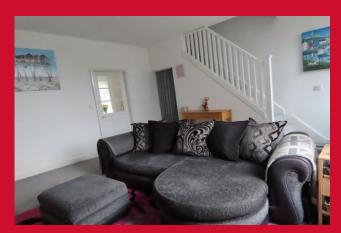

## LOUNGE 14'3" x 17'4" (4.34m x 5.28m)

Stone mantel and open stairs to first floor. Access to the basement