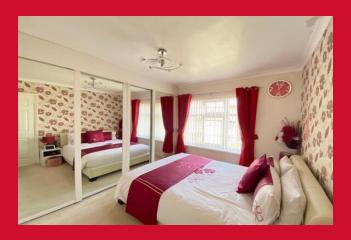

W.C

BEDROOM ONE 11'6" x 11'2" (3.5m x 3.4m)

Fitted wardrobes

BEDROOM TWO 10'7" x 11'2" (3.23m x 3.4m)

BEDROOM THREE 8'2" x 7'2" (2.5m x 2.18m)