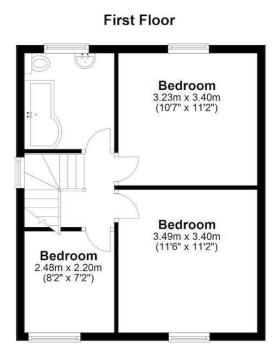

W.C

BEDROOM ONE 11'6" x 11'2" (3.5m x 3.4m)

Fitted wardrobes

BEDROOM TWO 10'7" x 11'2" (3.23m x 3.4m)

BEDROOM THREE 8'2" x 7'2" (2.5m x 2.18m)