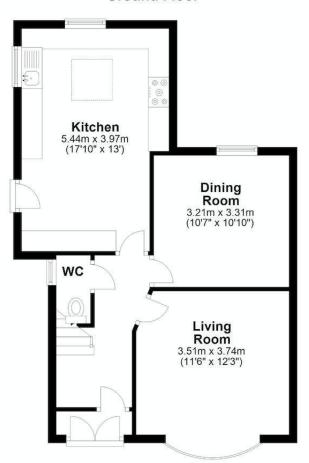

#### **ENTRANCE PORCH**

**ENTRANCE HALLWAY** 

LOUNGE 11'6" x 12'3" (3.5m x 3.73m)

**DINING ROOM 10'7" x 10'10" (3.23m x 3.3m)** 

## KITCHEN 17'10" x 13' (5.44m x 3.96m)

Extended kitchen which provides good space for family entertaining. A range of wall and base units, worktops, sink and drainer. Oven, hob and extractor. Skylight which allows plenty of natural light

## **Ground Floor**