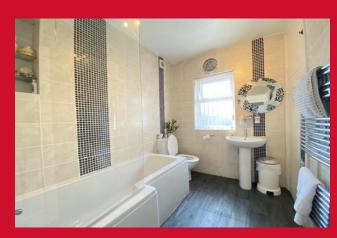

#### **BATHROOM**

Three piece suite, bath with shower over and screen. Sink and W.C. Fully tiled walls, heated towel rail and laminate flooring