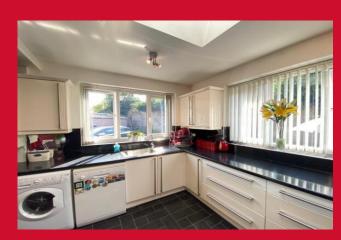

## KITCHEN 17'10" x 13' (5.44m x 3.96m)

Extended kitchen which provides good space for family entertaining. A range of wall and base units, worktops, sink and drainer. Oven, hob and extractor. Skylight which allows plenty of natural light