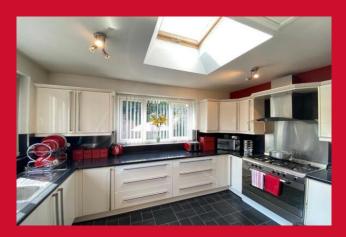

## KITCHEN 17'10" x 13' (5.44m x 3.96m)

Extended kitchen which provides good space for family entertaining. A range of wall and base units, worktops, sink and drainer. Oven, hob and extractor. Skylight which allows plenty of natural light