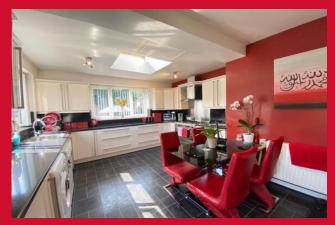

## KITCHEN 17'10" x 13' (5.44m x 3.96m)

Extended kitchen which provides good space for family entertaining. A range of wall and base units, worktops, sink and drainer. Oven, hob and extractor. Skylight which allows plenty of natural light