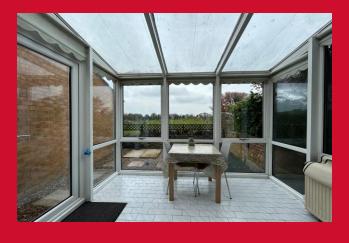

## CONSERVATORY 8'11" x 8'4" (2.72m x 2.54m)

Great addition with tiled flooring

FIRST FLOOR Landing area with loft access