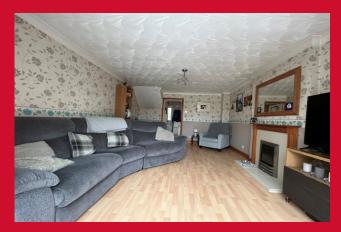

## LOUNGE 16' x 11'11" (4.88m x 3.63m)

Good size lounge with patio doors leading through to the conservatory