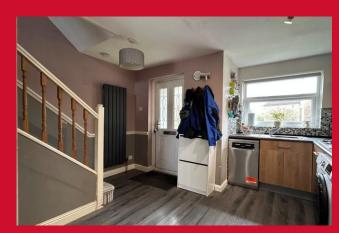

#### **ENTRANCE**

Through into the kitchen

## KITCHEN 11'11" 11'5" (3.63m 3.48m)

Fitted kitchen with a range of wall and base units, worktops with sink and drainer. Oven hob and extractor, plumbing for washer. Open stairs leading to the first floor