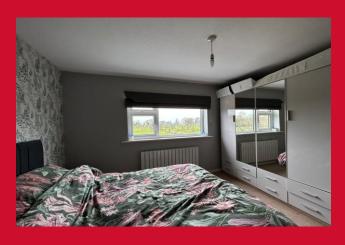

## BEDROOM ONE 12' x 9'6" (3.66m x 2.9m)

Two windows allowing plenty of natural daylight