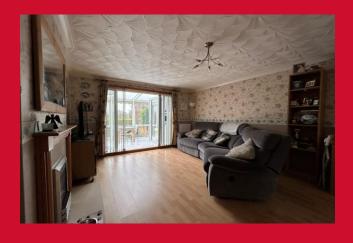

## LOUNGE 16' x 11'11" (4.88m x 3.63m)

Good size lounge with patio doors leading through to the conservatory

## CONSERVATORY 8'11" x 8'4" (2.72m x 2.54m)

Great addition with tiled flooring

FIRST FLOOR Landing area with loft access