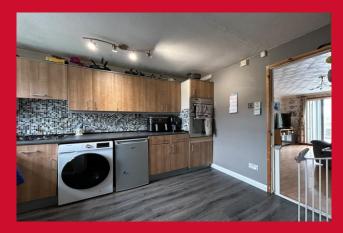

## KITCHEN 11'11" 11'5" (3.63m 3.48m)

Fitted kitchen with a range of wall and base units, worktops with sink and drainer. Oven hob and extractor, plumbing for washer. Open stairs leading to the first floor