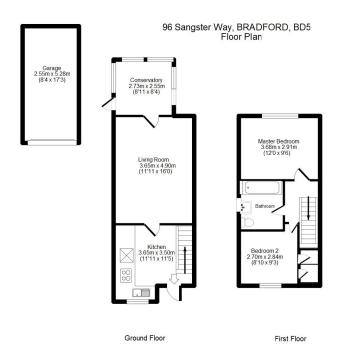

## KITCHEN 11'11" 11'5" (3.63m 3.48m)

Fitted kitchen with a range of wall and base units, worktops with sink and drainer. Oven hob and extractor, plumbing for washer. Open stairs leading to the first floor

## LOUNGE 16' x 11'11" (4.88m x 3.63m)

Good size lounge with patio doors leading through to the conservatory

## CONSERVATORY 8'11" x 8'4" (2.72m x 2.54m)

Great addition with tiled flooring

FIRST FLOOR Landing area with loft access

## BEDROOM ONE 12' x 9'6" (3.66m x 2.9m)

Two windows allowing plenty of natural daylight

## BEDROOM TWO 8'10" x 9'3" (2.7m x 2.82m)

Built in wardrobes and overstair store cupboard

#### **BATHROOM**

Three piece suite with shower over panelled bath, sink and W.C

#### OUTSIDE

Pleasant garden to the front, driveway to the side leading to a detached garage (power and light). Low maintenance gardens to rear

The Fixtures & Appliances included have not been tested and therefore no guarantee can be given that they are in working order. Every care has been taken with the preparation of these sales particulars, but complete accuracy cannot be guaranteed. If there is any point, which is of particular importance you should obtain independent verification, or we will be pleased to check them for you. These sales particulars do not constitute a contract or part of a contract.

This floor plan has been created for illustrative purpose only. Measurements/dimensions are approximate and layout should only be used for guidance.

1 01274 601119 wibsey@robertwatts.co.uk w robertwatts.co.uk Wibsey Office: 140 High Street, Wibsey, BD6 1JZ