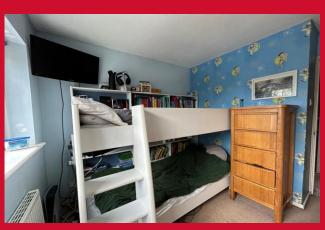

## BEDROOM TWO 8'10" x 9'3" (2.7m x 2.82m)

Built in wardrobes and overstair store cupboard