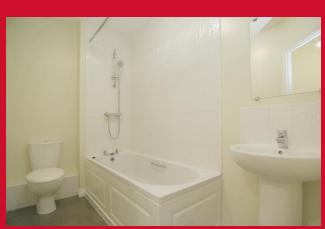

## BATHROOM 9'3" x 5' (2.82m x 1.52m)

Three piece suite with shower over bath, sink and W.C