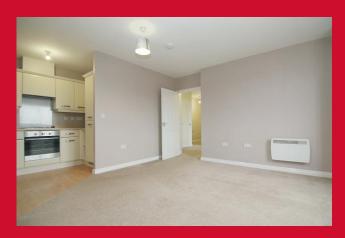

## OPEN PLAN LIVING AREA 14'3" approx x 19'7" (4.34m approx x 5.97m)

Lovely large living area with plenty of natural light