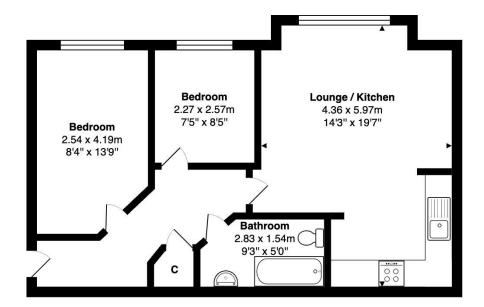

## OPEN PLAN LIVING AREA 14'3" approx x 19'7" (4.34m approx x 5.97m)

Lovely large living area with plenty of natural light

#### **KITCHEN**

Fitted kitchen with a selection of wall and base units, worktops with splashback, sink and drainer. Oven, hob and extractor, integrated fridge freezer and washer

BEDROOM ONE 13'9" max x 8'4" (4.2m max x 2.54m)

BEDROOM TWO 8'5" x 7'5" (2.57m x 2.26m)

## BATHROOM 9'3" x 5' (2.82m x 1.52m)

Three piece suite with shower over bath, sink and W.C

Total Area: 52.9 m<sup>2</sup> ... 569 ft<sup>2</sup>

All measurements are approximate and for display purposes only

1 01274 601119 **E** wibsey@robertwatts.co.uk **W** robertwatts.co.uk Wibsey Office: 140 High Street, Wibsey, BD6 1JZ