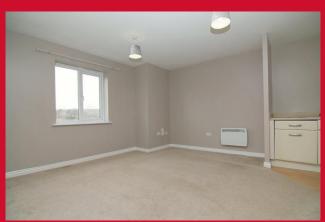

#### **KITCHEN**

Fitted kitchen with a selection of wall and base units, worktops with splashback, sink and drainer. Oven, hob and extractor, integrated fridge freezer and washer

BEDROOM ONE 13'9" max x 8'4" (4.2m max x 2.54m)