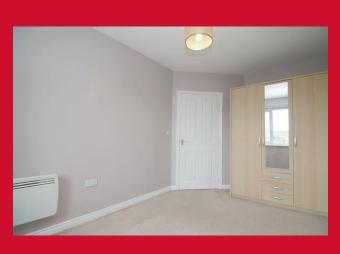

#### **KITCHEN**

Fitted kitchen with a selection of wall and base units, worktops with splashback, sink and drainer. Oven, hob and extractor, integrated fridge freezer and washer

BEDROOM ONE 13'9" max x 8'4" (4.2m max x 2.54m)