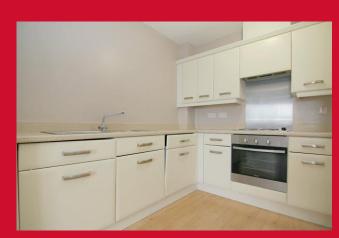

#### **KITCHEN**

Fitted kitchen with a selection of wall and base units, worktops with splashback, sink and drainer. Oven, hob and extractor, integrated fridge freezer and washer

BEDROOM ONE 13'9" max x 8'4" (4.2m max x 2.54m)