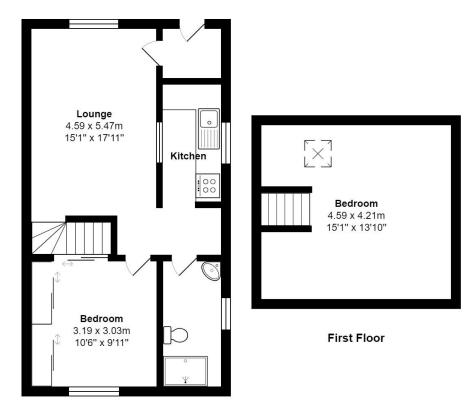

## LOUNGE 15'7" x 9'10" (4.75m x 3m)

Feature fireplace housing gas fire. Open arch leading to the kitchen and stairs to the attic

#### KITCHEN 9'5" x 4'10" (2.87m x 1.47m)

Selection with a wall and base units. Worktops, sink, oven and hob. Plumbing for washer, partial glass brick wall allowing plenty of natural light

# BEDROOM 10'1" x 8'8" (3.07m x 2.64m)

# ATTIC ROOM 14'7" x 6'7" (4.45m x 2m)

Fixed stairs, fully decorated with power and light. Velux window

**Ground Floor** 

Total Area: 59.1 m<sup>2</sup> ... 636 ft<sup>2</sup>

All measurements are approximate and for display purposes only

1) 01274 601119 **E** wibsey@robertwatts.co.uk **W** robertwatts.co.uk Wibsey Office: 140 High Street, Wibsey, BD6 1JZ