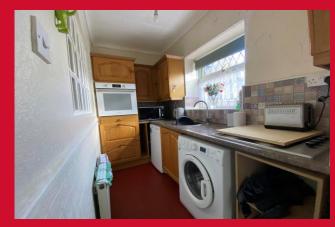

#### KITCHEN 9'5" x 4'10" (2.87m x 1.47m)

Selection with a wall and base units. Worktops, sink, oven and hob. Plumbing for washer, partial glass brick wall allowing plenty of natural light