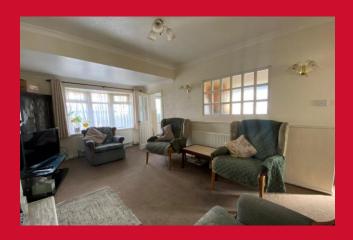

## LOUNGE 15'7" x 9'10" (4.75m x 3m)

Feature fireplace housing gas fire. Open arch leading to the kitchen and stairs to the attic