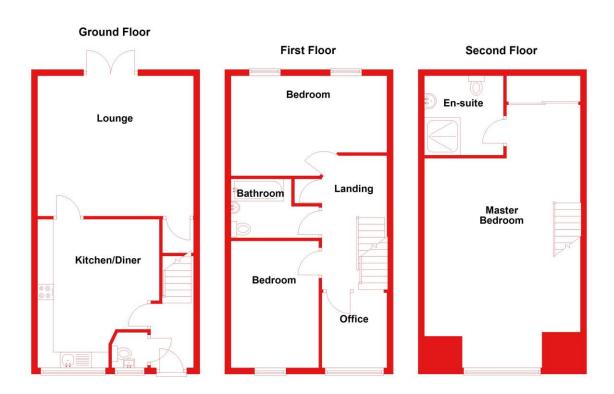

#### **ENTRANCE HALLWAY**

Stairs to the first floor and cloakroom

#### **CLOAKROOM**

Sink and W.C

## LOUNGE 14'9" x 13'8" (4.5m x 4.17m)

Good size lounge with patio doors leading out to the rear garden

## **DINING KITCHEN 11'6" x 13'8" (3.5m x 4.17m)**

With an array of wall and base units, worktops with sink and drainer. Built in appliances to include fridge freezer, oven, hob and extractor, dishwasher and washer. Space for dining table

### **FIRST FLOOR**

## BEDROOM TWO 14'9" x 9' (4.5m x 2.74m)

Two windows allowing plenty of natural light

## BEDROOM THREE 8'1" x 9'8" (2.46m x 2.95m)

#### **BATHROOM**

Three piece white suite

#### **OFFICE SPACE**

A useful area which provides access to the second floor

#### **SECOND FLOOR**

Dedicated to the master en-suite

## MASTER BEDROOM 18'8" x 14'9" (5.7m x 4.5m)

Fitted mirror door sliding wardrobes

#### **EN-SUITE**

Oversized shower cubicle, sink and W.C