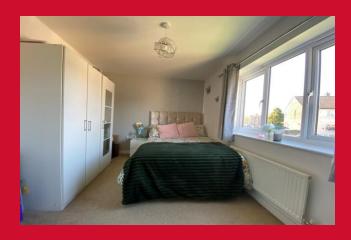

## MASTER BEDROOM 18'8" x 14'9" (5.7m x 4.5m)

Fitted mirror door sliding wardrobes