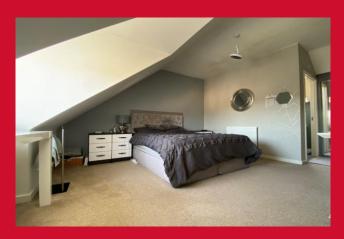

## MASTER BEDROOM 18'8" x 14'9" (5.7m x 4.5m)

Fitted mirror door sliding wardrobes