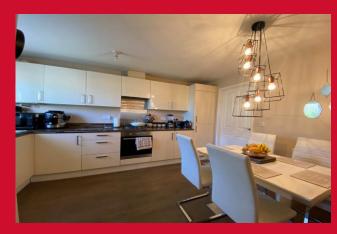

## **DINING KITCHEN 11'6" x 13'8" (3.5m x 4.17m)**

With an array of wall and base units, worktops with sink and drainer. Built in appliances to include fridge freezer, oven, hob and extractor, dishwasher and washer. Space for dining table