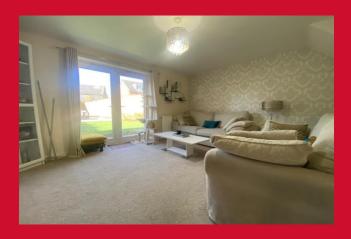

## LOUNGE 14'9" x 13'8" (4.5m x 4.17m)

Good size lounge with patio doors leading out to the rear garden