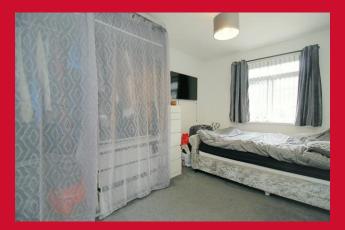

#### BEDROOM ONE 14' x 10'10" (4.27m x 3.3m)

### BEDROOM TWO 13'8" x 9'3" (4.17m x 2.82m)

Loft access

**BATHROOM** Three piece modern suite