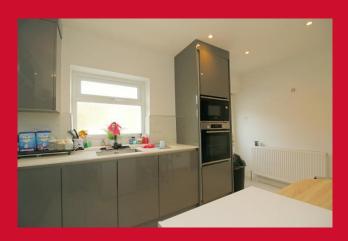

#### DINING KITCHEN 14' x 10'6" (4.27m x 3.2m)

Recently fitted kitchen with a selection of wall and base units, worktops, sink and drainer. Built in microwave, oven, gas hob and extractor. Plumbing for washer and access to the basement