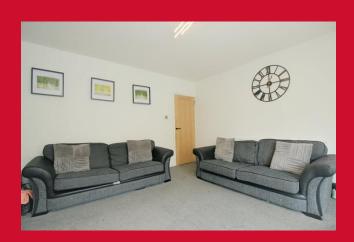

#### ENTRANCE

Into Lounge

#### LOUNGE 14' x 13'5" (4.27m x 4.1m)

Good size lounge with large bay window