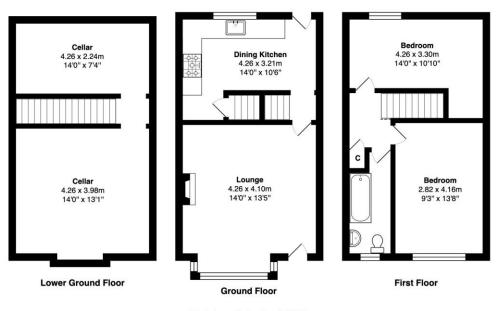

#### ENTRANCE

Into Lounge

#### LOUNGE 14' x 13'5" (4.27m x 4.1m)

Good size lounge with large bay window

#### DINING KITCHEN 14' x 10'6" (4.27m x 3.2m)

Recently fitted kitchen with a selection of wall and base units, worktops, sink and drainer. Built in microwave, oven, gas hob and extractor. Plumbing for washer and access to the basement

#### BASEMENT

#### ROOM ONE 14' x 7'4" (4.27m x 2.24m)

#### ROOM TWO 14' x 13'1" (4.27m x 4m)

**FIRST FLOOR** Landing area

#### BEDROOM ONE 14' x 10'10" (4.27m x 3.3m)

### BEDROOM TWO 13'8" x 9'3" (4.17m x 2.82m)

Loft access

**BATHROOM** Three piece modern suite

 $\label{eq:total} Total \ Area: 96.6\ m^2\ ...\ 1040\ ft^2 \\$  All measurements are approximate and for display purposes only

1 01274 601119 b wibsey@robertwatts.co.uk vibsey Office: 140 High Street, Wibsey, BD6 1JZ