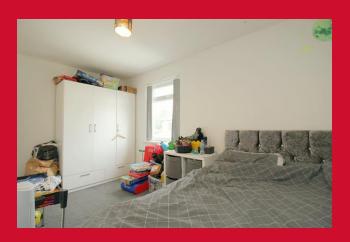

#### BEDROOM ONE 14' x 10'10" (4.27m x 3.3m)

### BEDROOM TWO 13'8" x 9'3" (4.17m x 2.82m)

Loft access

**BATHROOM** Three piece modern suite