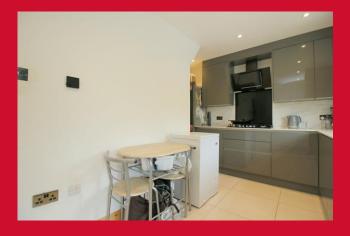

#### DINING KITCHEN 14' x 10'6" (4.27m x 3.2m)

Recently fitted kitchen with a selection of wall and base units, worktops, sink and drainer. Built in microwave, oven, gas hob and extractor. Plumbing for washer and access to the basement