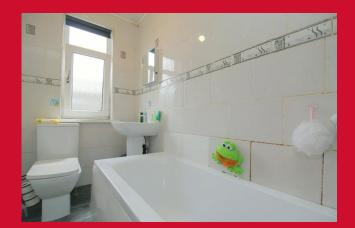

### BEDROOM TWO 13'8" x 9'3" (4.17m x 2.82m)

Loft access

**BATHROOM** Three piece modern suite