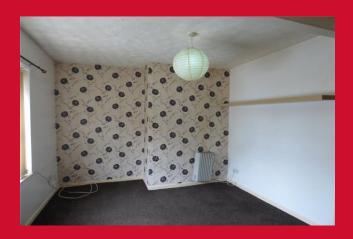

## BEDROOM 14'1" (4.3) narrowing to 5' (1.52) x 15'2" (4.62) narrowing to 4'7" (1.4)

Irregular shaped room, measurements approx for guidance only