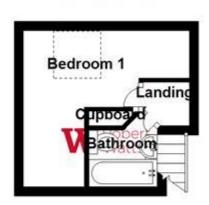

## BEDROOM 14'1" (4.3) narrowing to 5' (1.52) x 15'2" (4.62) narrowing to 4'7" (1.4)

Irregular shaped room, measurements approx for guidance only

#### **BATHROOM**

Three piece white suite with extractor fan

## First Floor