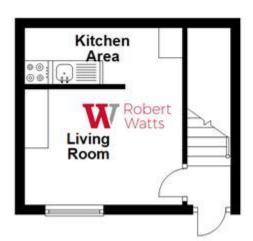

## LOUNGE 9'8" x 12'1" (2.95m x 3.68m)

Open to kitchen

#### KITCHEN 5'4" x 13'2" (1.63m x 4.01m)

Range of kitchen units, worktops and sink

## **Ground Floor**

Please note this floor plan is not to scale and should not be relied on as a basis to let this property.
Plan produced using PlanUp.

1 01274 601119 wibsey@robertwatts.co.uk wrobertwatts.co.uk Wibsey Office: 140 High Street, Wibsey, BD6 1JZ