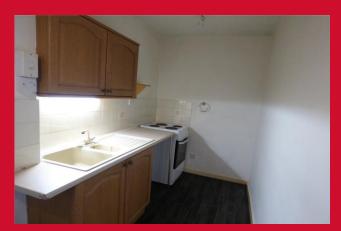

#### KITCHEN 5'4" x 13'2" (1.63m x 4.01m)

Range of kitchen units, worktops and sink