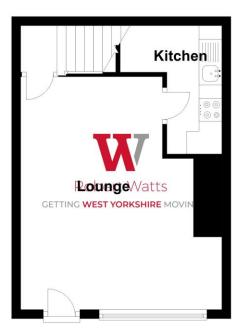

## **Ground Floor**

#### LOUNGE 15'2" x 14'9" max (4.62m x 4.5m max)

'L' shaped with feature fireplace and surround

## KITCHEN 5'9" max x 8'3" (1.75m max x 2.51m)

Selection of wall and base units. Worktops, sink and drainer. Oven hob, extractor. Plumbing for washer and access to the cellar