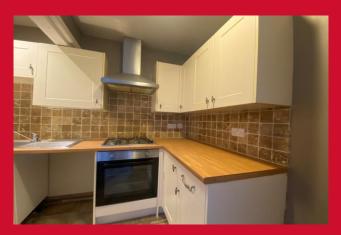

## KITCHEN 5'9" max x 8'3" (1.75m max x 2.51m)

Selection of wall and base units. Worktops, sink and drainer. Oven hob, extractor. Plumbing for washer and access to the cellar