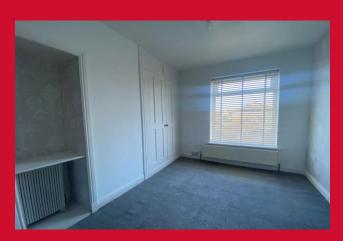

## BEDROOM ONE 12'5" x 9'9" max (3.78m x 2.97m max)

Built in wardrobes plus additional cupboard