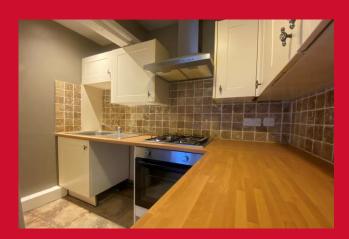

## KITCHEN 5'9" max x 8'3" (1.75m max x 2.51m)

Selection of wall and base units. Worktops, sink and drainer. Oven hob, extractor. Plumbing for washer and access to the cellar