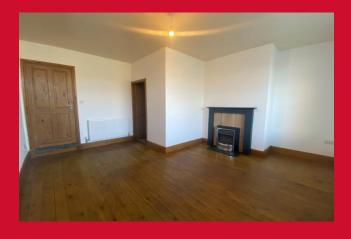

## BEDROOM ONE 12'5" x 9'9" max (3.78m x 2.97m max)

Built in wardrobes plus additional cupboard

#### BEDROOM TWO 10'8" (3.25) x 5' (1.52) plus recess