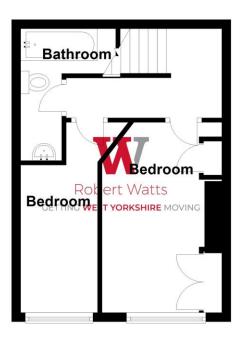

## **First Floor**

Please Note:This plan is for general layout guidance only and not to be relied upon for measurments.

Plan produced using PlanUp.

1 01274 601119 **E** wibsey@robertwatts.co.uk **W** robertwatts.co.uk Wibsey Office: 140 High Street, Wibsey, BD6 1JZ

## BEDROOM ONE 12'5" x 9'9" max (3.78m x 2.97m max)

Built in wardrobes plus additional cupboard

#### BEDROOM TWO 10'8" (3.25) x 5' (1.52) plus recess

#### **BATHROOM**

Three piece white suite with part tiled walls