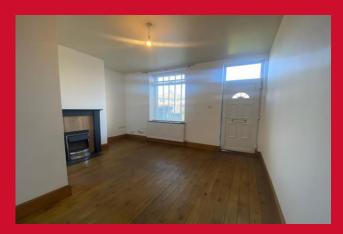

## 20 Croft Street, Wibsey, Bradford, BD6 1LU

**ENTRANCE** Direct access into the lounge

#### LOUNGE 15'2" x 14'9" max (4.62m x 4.5m max)

'L' shaped with feature fireplace and surround