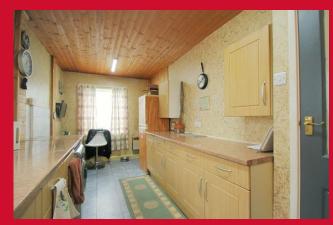

## **DINING KITCHEN 17'8" x 7'9" (5.38m x 2.36m)**

Selection of wall and base units, worktops with sink and drainer, plumbing for washer and space for cooker. Area for dining with under stair store cupboard and pantry.