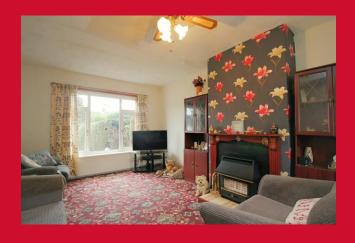

### LIVING ROOM 19'10" x 11'4" (6.05m x 3.45m)

Good size reception room with dual aspect windows allowing plenty of natural light, feature fireplace