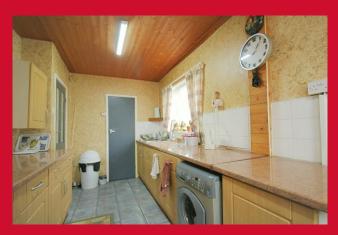

## **DINING KITCHEN 17'8" x 7'9" (5.38m x 2.36m)**

Selection of wall and base units, worktops with sink and drainer, plumbing for washer and space for cooker. Area for dining with under stair store cupboard and pantry.