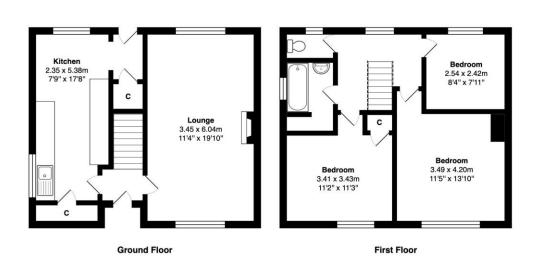

#### **ENTRANCE HALL**

Stairs to first floor

### LIVING ROOM 19'10" x 11'4" (6.05m x 3.45m)

Good size reception room with dual aspect windows allowing plenty of natural light, feature fireplace

## **DINING KITCHEN 17'8" x 7'9" (5.38m x 2.36m)**

Selection of wall and base units, worktops with sink and drainer, plumbing for washer and space for cooker. Area for dining with under stair store cupboard and pantry.

#### **FIRST FLOOR**

Landing area with loft access via a pull down ladder. Part boarded.

## BEDROOM ONE 11'2" (3.4) x 11'3" (3.43) plus recess

Store Cupboard

BEDROOM TWO 11'5" x 13'10" (3.48m x 4.22m)

BEDROOM THREE 8'4" x 7'11" (2.54m x 2.41m)

#### **BATHROOM**

Bath and sink with separate w/c

 $\label{eq:total_state} Total \ Area: 84.3\ m^2\ ...\ 907\ ft^2$  All measurements are approximate and for display purposes only

1 01274 601119 **E** wibsey@robertwatts.co.uk **W** robertwatts.co.uk Wibsey Office: 140 High Street, Wibsey, BD6 1JZ