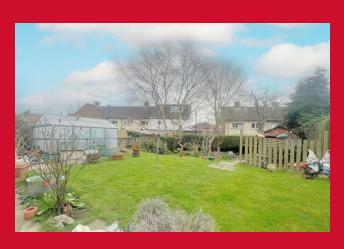

#### **OUTSIDE**

Good size gardens to the front, driveway to the side with additional grass verge to the front of the property. To the rear are larger than expected mature gardens with bedding borders, an array of fruit trees gardens shed and greenhouse plus patio seating area.