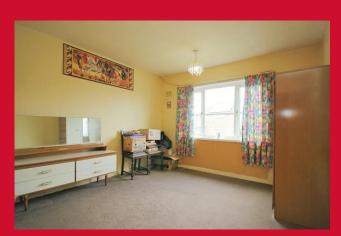

### LIVING ROOM 19'10" x 11'4" (6.05m x 3.45m)

Good size reception room with dual aspect windows allowing plenty of natural light, feature fireplace