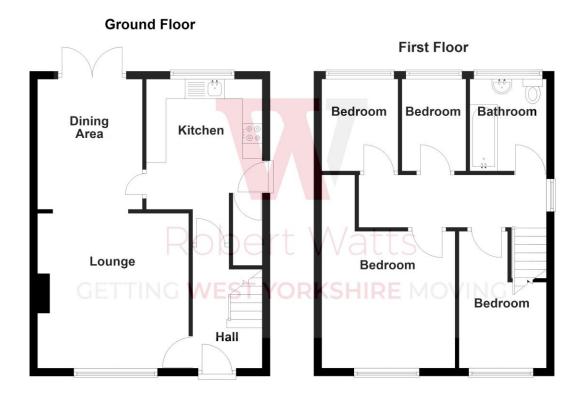

#### **ENTRANCE HALLWAY**

Laminate flooring and stairs leading to the first floor

## LOUNGE 11'6" x 14'3" (3.5m x 4.34m)

Good size lounge with laminate flooring

# **DINING ROOM 10' x 8'9" (3.05m x 2.67m)**

Opening through from the lounge with patio doors leading to the rear garden

## KITCHEN 12'6" x 11'7" (3.8m x 3.53m)

Fitted kitchen with a selection of wall and base units, worktops with splashback, sink and drainer. Oven, hob and extractor, plumbing for washer and space for the dryer. Pantry area off and decorative panel walls

### **FIRST FLOOR**

Landing area with loft access via a pull down ladder

# BEDROOM ONE 11'6" x 11'3" (3.5m x 3.43m)

Good size master bedroom with a contemporary finish

## BEDROOM TWO 11'5" x 8'9" max (3.48m x 2.67m max)

Decorative feature wall and cupboard over stair

## BEDROOM THREE 10' x 6'5" (3.05m x 1.96m)

Currently utilised as a dressing area

#### BEDROOM FOUR 11'5" x 8'9" (3.48m x 2.67m)

#### **BATHROOM**

Modern three piece bathroom suite with shower over bath and screen