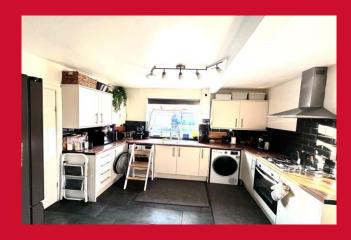

## KITCHEN 12'6" x 11'7" (3.8m x 3.53m)

Fitted kitchen with a selection of wall and base units, worktops with splashback, sink and drainer. Oven, hob and extractor, plumbing for washer and space for the dryer. Pantry area off and decorative panel walls