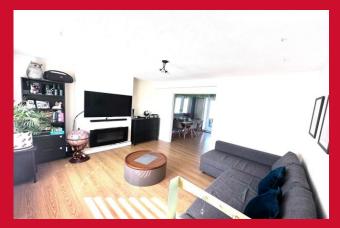

## LOUNGE 11'6" x 14'3" (3.5m x 4.34m)

Good size lounge with laminate flooring

# **DINING ROOM 10' x 8'9" (3.05m x 2.67m)**

Opening through from the lounge with patio doors leading to the rear garden