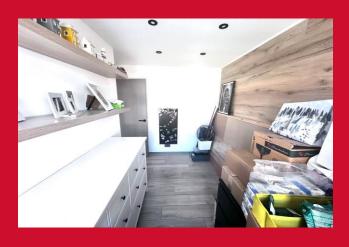

## KITCHEN 12'6" x 11'7" (3.8m x 3.53m)

Fitted kitchen with a selection of wall and base units, worktops with splashback, sink and drainer. Oven, hob and extractor, plumbing for washer and space for the dryer. Pantry area off and decorative panel walls