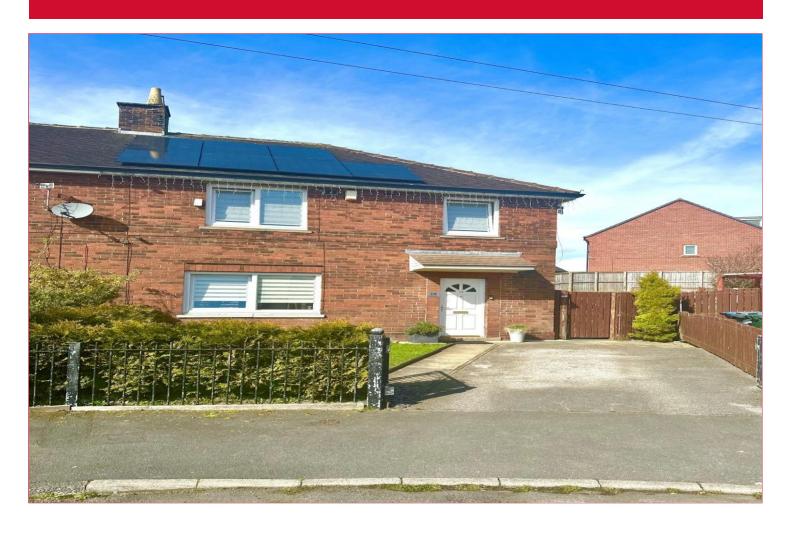

# 19 Bransdale Clough, Buttershaw, Bradford, BD6 3JZ

\*\* VIEWING STRONGLY ADVISED \*\* STUNNING THROUGHOUT \*\* EXTENSIVE IMPROVEMENTS THROUGHOUT RECENT YEARS \*\* HIGH ON ENERGY EFFICENCEY WITH SOLAR PANELS AND BATTERY STORAGE \*\* FOUR BEDROOMS \*\* CORNER PLOT POSITION \*\* Situated within a cul de sac location on an enviable plot position is this lovely SEMI DETACHED property that has had many improvements over the years. Briefly comprising: entrance hallway, lounge opening through to the dining area and well equipped kitchen. FOUR BEDROOMS and family bathroom complete the first floor with large attic space, accessed via pull down ladder that has been decorated throughout with power and light. Externally are pleasant gardens to the front with off road parking and large enclosed gardens to the rear with Porcelain stone patio, external electrics and plumbing. MUST BE VIEWED TO FULLY APPRECIATE

## **OUTSIDE**

Large corner plot position, which enjoys the sun throughout the day. Mainly laid to lawn with borders. Large paved seating area, water and plumbing. Vast potential within the grounds. Garden and driveway to the front