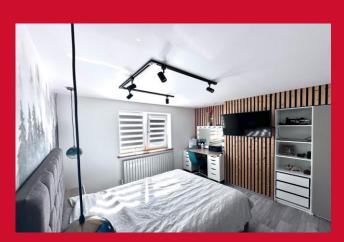

# BEDROOM ONE 11'6" x 11'3" (3.5m x 3.43m)

Good size master bedroom with a contemporary finish