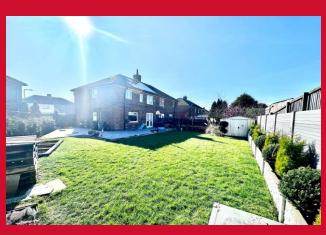

# 19 Bransdale Clough, Buttershaw, Bradford, BD6 3JZ

\*\* VIEWING STRONGLY ADVISED \*\* STUNNING THROUGHOUT \*\* EXTENSIVE IMPROVEMENTS THROUGHOUT RECENT YEARS \*\* HIGH ON ENERGY EFFICENCEY WITH SOLAR PANELS AND BATTERY STORAGE \*\* FOUR BEDROOMS \*\* CORNER PLOT POSITION \*\* Situated within a cul de sac location on an enviable plot position is this lovely SEMI DETACHED property that has had many improvements over the years. Briefly comprising: entrance hallway, lounge opening through to the dining area and well equipped kitchen. FOUR BEDROOMS and family bathroom complete the first floor with large attic space, accessed via pull down ladder that has been decorated throughout with power and light. Externally are pleasant gardens to the front with off road parking and large enclosed gardens to the rear with Porcelain stone patio, external electrics and plumbing. MUST BE VIEWED TO FULLY APPRECIATE

## **OUTSIDE**

Large corner plot position, which enjoys the sun throughout the day. Mainly laid to lawn with borders. Large paved seating area, water and plumbing. Vast potential within the grounds. Garden and driveway to the front