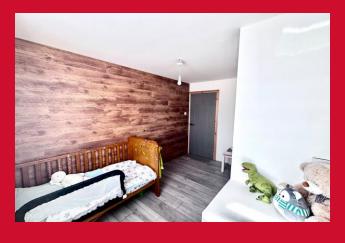

## BEDROOM TWO 11'5" x 8'9" max (3.48m x 2.67m max)

Decorative feature wall and cupboard over stair

## BEDROOM THREE 10' x 6'5" (3.05m x 1.96m)

Currently utilised as a dressing area

#### BEDROOM FOUR 11'5" x 8'9" (3.48m x 2.67m)