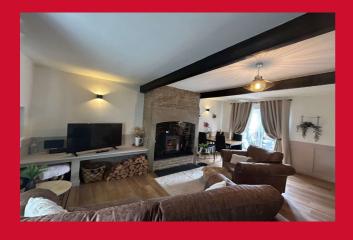

#### **LOUNGE 17'7 X 13'5**

Good size reception room with feature beams and window seat. Large open fireplace with stove, being the focal point of the room. Patio doors leading to rear garden