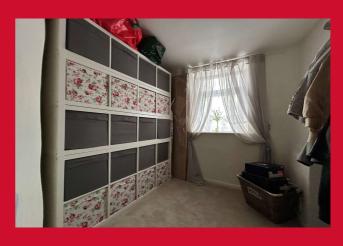

## **BEDROOM THREE 8' x 6'7" (2.44m x 2m)**

Irregular shaped room, currently used as a dressing room