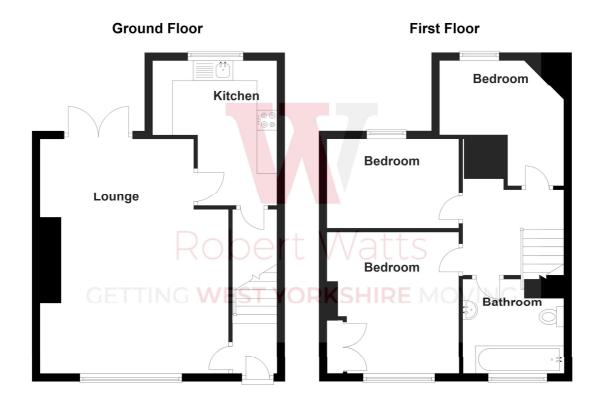

#### **ENTRANCE HALLWAY**

#### **LOUNGE 17'7 X 13'5**

Good size reception room with feature beams and window seat. Large open fireplace with stove, being the focal point of the room. Patio doors leading to rear garden

## KITCHEN 11'2" x 7"7" (3.4m x 2.3m)

Well equipped, recently fitted kitchen. Selection of wall and base units. Worktops, sink and drainer. Oven and induction hob. Integrated fridge freezer and dish washer. Access to the cellar

**CELLAR** Used as a utility area with plumbing for washer, space for dryer and storage areas. N.B Appliances are included in the sale

#### BEDROOM ONE 10'8" x 8' (3.25m x 2.44m)

Built in wardrobes to alcove, feature cast iron fireplace and decorative panelled wall

#### BEDROOM TWO 10'8" x 6'6" (3.25m x 1.98m)

Exposed feature brick wall

## **BEDROOM THREE 8' x 6'7" (2.44m x 2m)**

Irregular shaped room, currently used as a dressing room

#### **BATHROOM**

Three piece white suite with mixer shower tap and screen over panelled bath. Sink and W.C