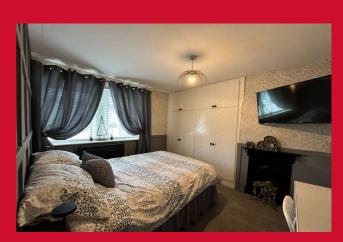

#### BEDROOM ONE 10'8" x 8' (3.25m x 2.44m)

Built in wardrobes to alcove, feature cast iron fireplace and decorative panelled wall