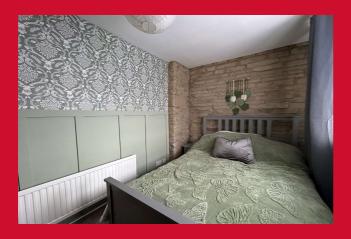

x 1.98m)

Exposed feature brick wall

## **BEDROOM THREE 8' x 6'7" (2.44m x 2m)**

Irregular shaped room, currently used as a dressing room

#### **BATHROOM**

Three piece white suite with mixer shower tap and screen over panelled bath. Sink and W.C

#### **OUTSIDE**

Pleasant garden to front and rear with stone paving

The Fixtures & Appliances included have not been tested and therefore no guarantee can be given that they are in working order. Every care has been taken with the preparation of these sales particulars, but complete accuracy cannot be guaranteed. If there is any point, which is of particular importance you should obtain independent verification, or we will be pleased to check them for you. These sales particulars do not constitute a contract or part of a contract.