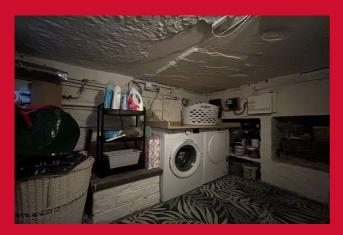

**CELLAR** Used as a utility area with plumbing for washer, space for dryer and storage areas. N.B Appliances are included in the sale