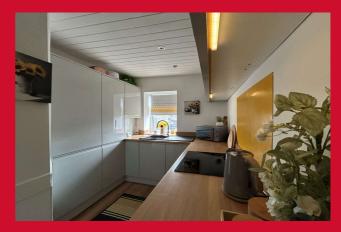

## KITCHEN 11'2" x 7"7" (3.4m x 2.3m)

Well equipped, recently fitted kitchen. Selection of wall and base units. Worktops, sink and drainer. Oven and induction hob. Integrated fridge freezer and dish washer. Access to the cellar