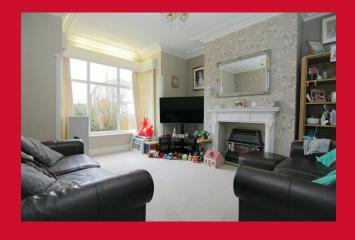

# LOUNGE 15'7" (4.75) max into bay x 13'3" (4.04)

Great size reception room with feature fireplace

# **DINING ROOM 13'9" x 13'3" (4.2m x 4.04m)**

Traditional coving and ceiling rose, feature fireplace