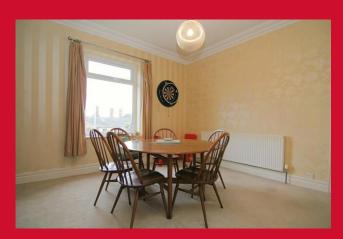

# **DINING ROOM 13'9" x 13'3" (4.2m x 4.04m)**

Traditional coving and ceiling rose, feature fireplace