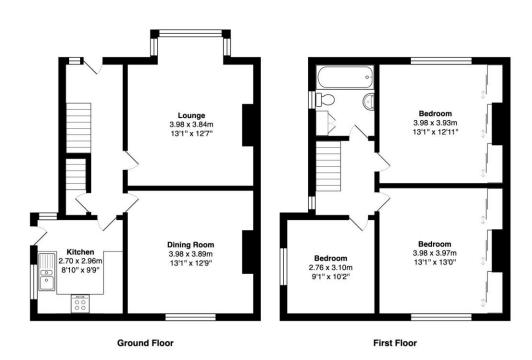

#### **ENTRANCE HALLWAY**

Inviting entrance hallway with open stairs to the first floor and basement access

# LOUNGE 15'7" (4.75) max into bay x 13'3" (4.04)

Great size reception room with feature fireplace

# **DINING ROOM 13'9" x 13'3" (4.2m x 4.04m)**

Traditional coving and ceiling rose, feature fireplace

### KITCHEN 9'2" x 9'8" (2.8m x 2.95m)

Fitted in August 2022 with a selection of wall and base units. Worktops, sink and drainer. Integrated fridge freezer, dishwasher, microwave, oven, hob and extractor

#### **BASEMENT**

Useful lower ground floor area currently used as a utility

#### **FIRST FLOOR**

Landing area with loft access

# BEDROOM ONE 13'8" (4.17) x 11'1" (3.38) plus robes

Wall to wall sliding door fitted wardrobes

# BEDROOM TWO 11'1" (3.38) x 12'6" (3.8) plus robes

Sliding door fitted wardrobes

# BEDROOM THREE 10'3" x 9'4" (3.12m x 2.84m)

## **BATHROOM**

Family sized bathroom with three piece white suite

 $\label{eq:total_section} Total\ Area: 100.9\ m^2\ ...\ 1086\ ft^2$  All measurements are approximate and for display purposes only

1 01274 601119 wibsey@robertwatts.co.uk w robertwatts.co.uk Wibsey Office: 140 High Street, Wibsey, BD6 1JZ