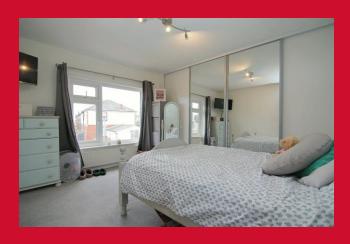

# BEDROOM ONE 13'8" (4.17) x 11'1" (3.38) plus robes

Wall to wall sliding door fitted wardrobes