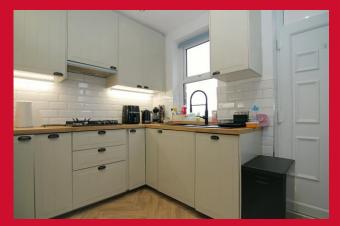

### KITCHEN 9'2" x 9'8" (2.8m x 2.95m)

Fitted in August 2022 with a selection of wall and base units. Worktops, sink and drainer. Integrated fridge freezer, dishwasher, microwave, oven, hob and extractor