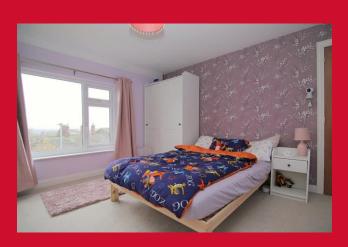

# BEDROOM TWO 11'1" (3.38) x 12'6" (3.8) plus robes

Sliding door fitted wardrobes

# BEDROOM THREE 10'3" x 9'4" (3.12m x 2.84m)