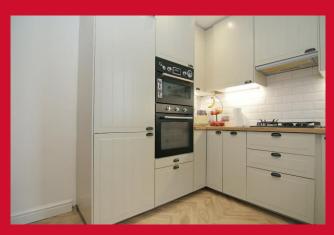

### KITCHEN 9'2" x 9'8" (2.8m x 2.95m)

Fitted in August 2022 with a selection of wall and base units. Worktops, sink and drainer. Integrated fridge freezer, dishwasher, microwave, oven, hob and extractor