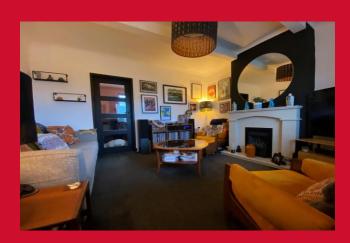

#### LOUNGE 13'9" x 12'7" (4.2m x 3.84m)

Good size reception room with feature fireplace