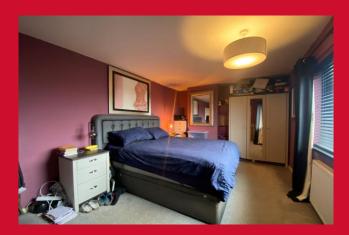

#### BEDROOM ONE 16'1" x 10'3" (4.9m x 3.12m)

Walk in overstair cupboard

#### BEDROOM TWO 10'9" x 11'8" max (3.28m x 3.56m max)