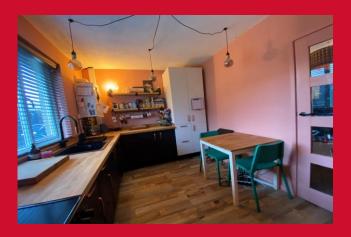

#### DINING KITCHEN 11'4" x 8'8" (3.45m x 2.64m)

Selection of base units with tall wall unit, two tone which are complimented with solid oak worktops, sink and drainer. Plumbing for washer and freestanding cooker