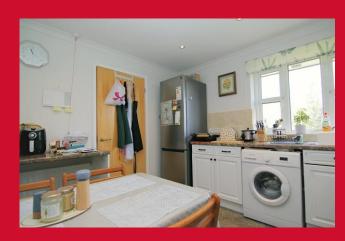

## **DINING KITCHEN 10' x 11'4" (3.05m x 3.45m)**

Fitted kitchen with a range of wall and base units, worktops with sink and drainer, eye level oven with separate hob and extractor. Plumbing for washer.