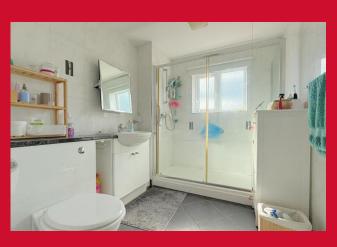

#### **SHOWER ROOM**

Good size shower room with walk in double shower and vanity style sink and W.C