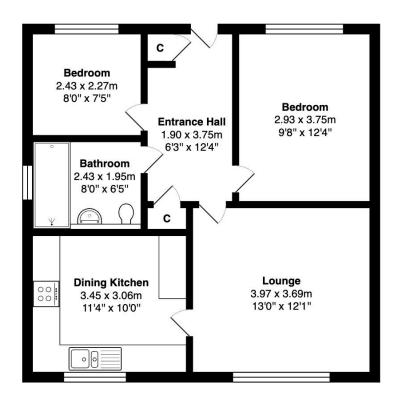

### **ENTRANCE HALLWAY**

Large entrance hallway with 2 store cupboards

### LOUNGE 13' x 12'1" (3.96m x 3.68m)

Feature fireplace and pleasant outlook over the grounds

## **DINING KITCHEN 10' x 11'4" (3.05m x 3.45m)**

Fitted kitchen with a range of wall and base units, worktops with sink and drainer, eye level oven with separate hob and extractor. Plumbing for washer.

BEDROOM ONE 12'4" x 9'8" (3.76m x 2.95m)

BEDROOM TWO 8' x 7'5" (2.44m x 2.26m)

#### **SHOWER ROOM**

Good size shower room with walk in double shower and vanity style sink and W.C

## **Ground Floor**

Total Area: 57.6 m<sup>2</sup> ... 620 ft<sup>2</sup>

All measurements are approximate and for display purposes only

1) 01274 601119 **E** wibsey@robertwatts.co.uk **W** robertwatts.co.uk Wibsey Office: 140 High Street, Wibsey, BD6 1JZ