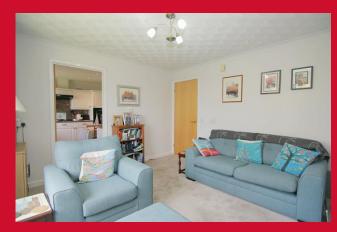

### LOUNGE 13' x 12'1" (3.96m x 3.68m)

Feature fireplace and pleasant outlook over the grounds