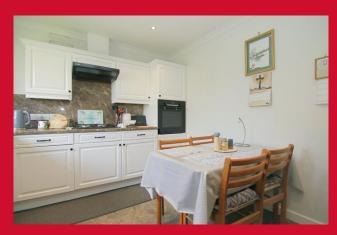

## **DINING KITCHEN 10' x 11'4" (3.05m x 3.45m)**

Fitted kitchen with a range of wall and base units, worktops with sink and drainer, eye level oven with separate hob and extractor. Plumbing for washer.