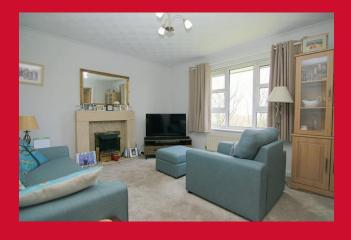

### LOUNGE 13' x 12'1" (3.96m x 3.68m)

Feature fireplace and pleasant outlook over the grounds