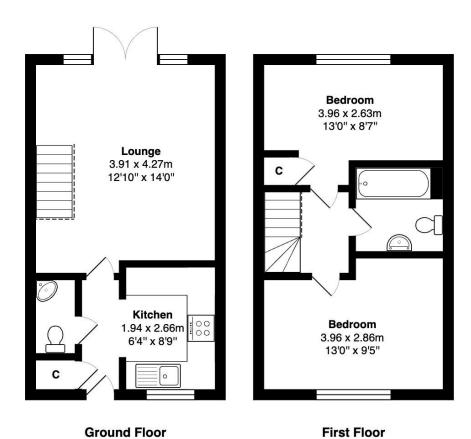

# KITCHEN 8'2" x 5'9" (2.5m x 1.75m)

Fitted with a range of wall and base units. Integrated electric oven, gas hob and extractor. Plumbing for washer and space for fridge freezer

## LOUNGE 14'6" x 12'4" (4.42m x 3.76m)

Good size reception room with French doors leading to the rear garden. Open stairs to the first floor and useful space under stairs

## BEDROOM ONE 12'6" x 8'9" (3.8m x 2.67m)

# BEDROOM TWO 12'6" x 6'9" (3.8m x 2.06m)

Store cupboard

# **BATHROOM**

A modern three piece suite with panelled bath, shower over and screen. Sink, W.C and extractor

Total Area: 55.6 m² ... 598 ft²

All measurements are approximate and for display purposes only

1 01274 601119 **E** wibsey@robertwatts.co.uk **W** robertwatts.co.uk Wibsey Office: 140 High Street, Wibsey, BD6 1JZ