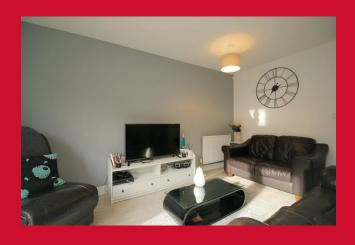

## LOUNGE 14'6" x 12'4" (4.42m x 3.76m)

Good size reception room with French doors leading to the rear garden. Open stairs to the first floor and useful space under stairs