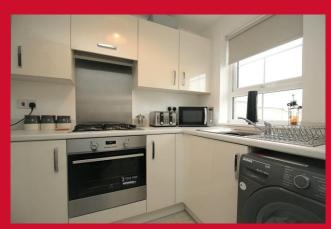

# KITCHEN 8'2" x 5'9" (2.5m x 1.75m)

Fitted with a range of wall and base units. Integrated electric oven, gas hob and extractor. Plumbing for washer and space for fridge freezer