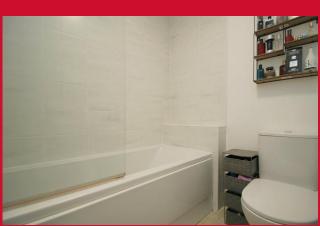

# **BATHROOM**

A modern three piece suite with panelled bath, shower over and screen. Sink, W.C and extractor