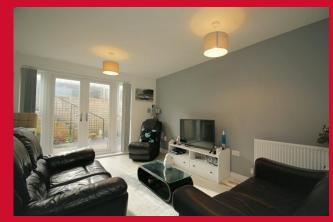

## LOUNGE 14'6" x 12'4" (4.42m x 3.76m)

Good size reception room with French doors leading to the rear garden. Open stairs to the first floor and useful space under stairs