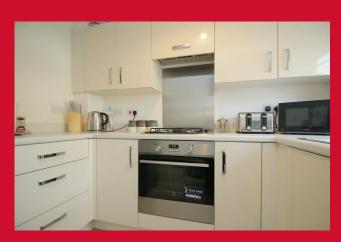

# KITCHEN 8'2" x 5'9" (2.5m x 1.75m)

Fitted with a range of wall and base units. Integrated electric oven, gas hob and extractor. Plumbing for washer and space for fridge freezer