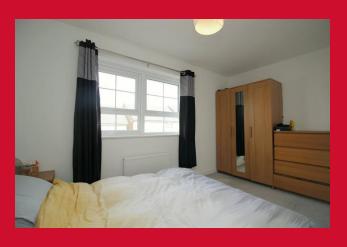

## BEDROOM ONE 12'6" x 8'9" (3.8m x 2.67m)

# BEDROOM TWO 12'6" x 6'9" (3.8m x 2.06m)

Store cupboard