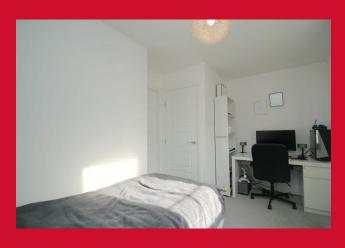

## BEDROOM ONE 12'6" x 8'9" (3.8m x 2.67m)

# BEDROOM TWO 12'6" x 6'9" (3.8m x 2.06m)

Store cupboard