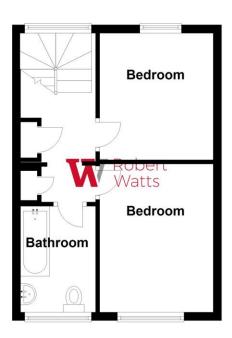

## **First Floor**

Total area: approx. 62.0 sq. metres (666.8 sq. feet)

Please Note:This plan is for general layout guidance only and not to be relied upon for measurments. Plan produced using PlanUp.

1 01274 601119 **E** wibsey@robertwatts.co.uk **W** robertwatts.co.uk Wibsey Office: 140 High Street, Wibsey, BD6 1JZ

## BEDROOM ONE 12'3" x 9'3" (3.73m x 2.82m)

Fantastic outlook over Harold Park

## BEDROOM TWO 8'3" x 8'1" (2.51m x 2.46m)

#### **BATHROOM**

Three piece bathroom with shower over bath, sink and W.C