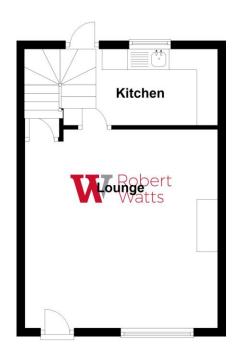

## **Ground Floor**

### LOUNGE 14'2" x 14'1" (4.32m x 4.3m)

Lovely size lounge with traditional coving and feature fireplace

## KITCHEN 11'1" x 6'3" (3.38m x 1.9m)

Fitted kitchen with wall and base units. Worktops, sink and drainer. Cooker point and plumbing for washer. Access to the rear gardens and basement