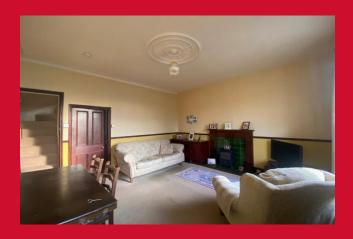

### LOUNGE 14'2" x 14'1" (4.32m x 4.3m)

Lovely size lounge with traditional coving and feature fireplace