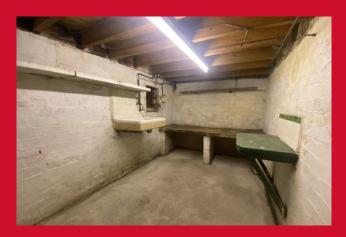

anding area with walk in cupboard

## BEDROOM ONE 12'3" x 9'3" (3.73m x 2.82m)

Fantastic outlook over Harold Park

## BEDROOM TWO 8'3" x 8'1" (2.51m x 2.46m)

#### **BATHROOM**

Three piece bathroom with shower over bath, sink and W.C

#### OUTSIDE

Paved gardens to the front. Enclosed garden to the rear, paved and lawned

The Fixtures & Appliances included have not been tested and therefore no guarantee can be given that they are in working order. Every care has been taken with the preparation of these sales particulars, but complete accuracy cannot be guaranteed. If there is any point, which is of particular importance you should obtain independent verification, or we will be pleased to check them for you. These sales particulars do not constitute a contract or part of a contract.

















## **Ground Floor**



## **First Floor**



Total area: approx. 62.0 sq. metres (666.8 sq. feet)

Please Note:This plan is for general layout guidance only and not to be relied upon for measurments. Plan produced using PlanUp.



1 01274 601119 **E** wibsey@robertwatts.co.uk **W** robertwatts.co.uk Wibsey Office: 140 High Street, Wibsey, BD6 1JZ