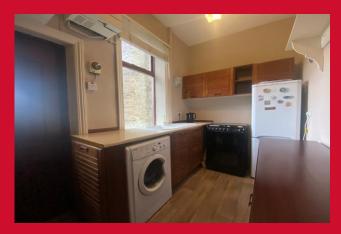

## KITCHEN 11'1" x 6'3" (3.38m x 1.9m)

Fitted kitchen with wall and base units. Worktops, sink and drainer. Cooker point and plumbing for washer. Access to the rear gardens and basement