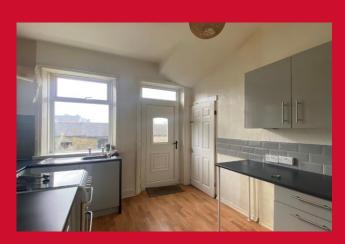

# KITCHEN 10'7" x 12'5" max (3.23m x 3.78m max)

Selection of wall and base units. Worktops with breakfast bar, sink and drainer. Splashback tiled walls. traditional fitted units to alcoves and cooker point. Access to cellar

#### **BASEMENT**

Good size space with potential to convert (subject to permissions) Belfast sink, power and light