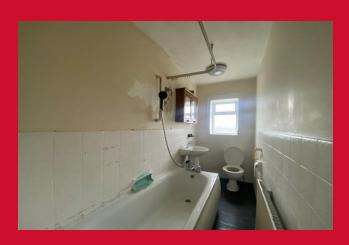

LOOR**

Landing area with storage cupboards and access to the loft

BEDROOM ONE 12'9" x 9'3" (3.89m x 2.82m)

BEDROOM TWO 7'8" max x 12'7" (2.34m max x 3.84m)

#### **BATHROOM**

Three piece suite with mixer shower tap and part tiled walls

#### **OUTSIDE**

Gardens to the front and rear with stone built outhouse

The Fixtures & Appliances included have not been tested and therefore no guarantee can be given that they are in working order. Every care has been taken with the preparation of these sales particulars, but complete accuracy cannot be guaranteed. If there is any point, which is of particular importance you should obtain independent verification, or we will be pleased to check them for you. These sales particulars do not constitute a contract or part of a contract.

















# **Ground Floor**



### First Floor



Total area: approx. 72.3 sq. metres (777.8 sq. feet)

Please Note:This plan is for general layout guidance only and not to be relied upon for measurments. Plan produced using PlanUp.



1) 01274 601119 **E** wibsey@robertwatts.co.uk **W** robertwatts.co.uk Wibsey Office: 140 High Street, Wibsey, BD6 1JZ