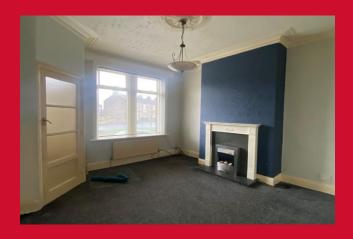

# LOUNGE 13'3" (4.04) max x 12'9" (3.89) max

Good size lounge with feature fireplace