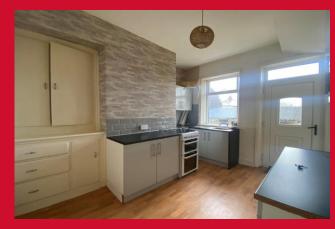

# KITCHEN 10'7" x 12'5" max (3.23m x 3.78m max)

Selection of wall and base units. Worktops with breakfast bar, sink and drainer. Splashback tiled walls. traditional fitted units to alcoves and cooker point. Access to cellar