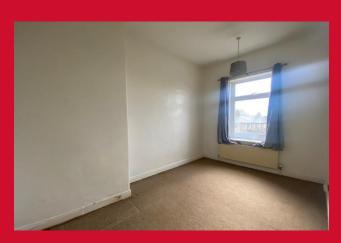

#### **FIRST FLOOR**

Landing area with storage cupboards and access to the loft

BEDROOM ONE 12'9" x 9'3" (3.89m x 2.82m)

BEDROOM TWO 7'8" max x 12'7" (2.34m max x 3.84m)