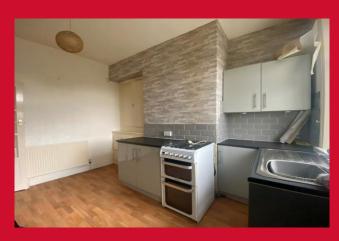

# KITCHEN 10'7" x 12'5" max (3.23m x 3.78m max)

Selection of wall and base units. Worktops with breakfast bar, sink and drainer. Splashback tiled walls. traditional fitted units to alcoves and cooker point. Access to cellar