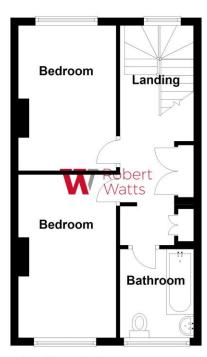

### First Floor

Total area: approx. 72.3 sq. metres (777.8 sq. feet)

Please Note:This plan is for general layout guidance only and not to be relied upon for measurments. Plan produced using PlanUp.

1) 01274 601119 **E** wibsey@robertwatts.co.uk **W** robertwatts.co.uk Wibsey Office: 140 High Street, Wibsey, BD6 1JZ

#### **FIRST FLOOR**

Landing area with storage cupboards and access to the loft

BEDROOM ONE 12'9" x 9'3" (3.89m x 2.82m)

BEDROOM TWO 7'8" max x 12'7" (2.34m max x 3.84m)

#### **BATHROOM**

Three piece suite with mixer shower tap and part tiled walls