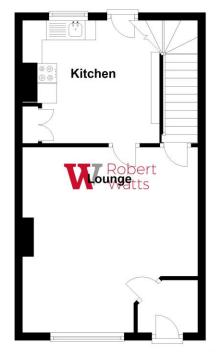

# **Ground Floor**

# LOUNGE 13'3" (4.04) max x 12'9" (3.89) max

Good size lounge with feature fireplace

# KITCHEN 10'7" x 12'5" max (3.23m x 3.78m max)

Selection of wall and base units. Worktops with breakfast bar, sink and drainer. Splashback tiled walls. traditional fitted units to alcoves and cooker point. Access to cellar