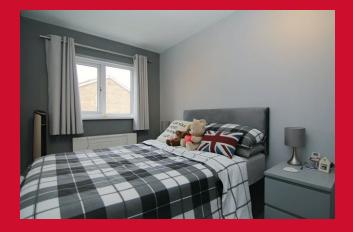

#### BEDROOM ONE 13'1" x 7'11" (4m x 2.41m)

Fitted Wardrobes

BEDROOM TWO 12'6" x 7'6" (3.8m x 2.29m)

BEDROOM THREE 5'8" x 9'2" (1.73m x 2.8m)