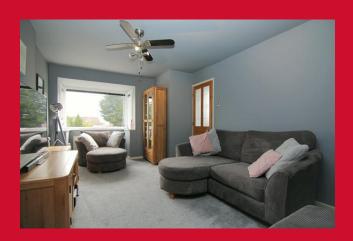

#### LOUNGE 15'3" x 10'4" (4.65m x 3.15m)

Understair cupboard and opening through to the dining kitchen