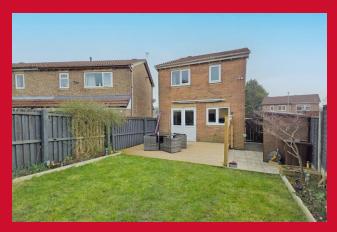

## **35 Loweswater Avenue, Woodside, Bradford, BD6 2TZ**

\*\* BUILDERS PART EXCHANGE \*\* IDEAL FOR THOSE LOOKING TO GET ON THE LADDER \*\* Well presented throughout is this MODERN DETACHED PROPERTY briefly comprising: entrance hall, lounge leading through to modern dining kitchen, THREE BEDROOMS and contemporary bathroom. Externally are pleasant gardens to front and rear with driveway. Well placed for many amenities within the BD6, Woodside area, ideal for commute to Halifax and Bathroom plus good public transport links. BOOK YOUR VIEWING TODAY

#### OUTSIDE

Patio area to the front. Driveway to the side leading to a good size rear garden with patio and decked seating. Lawn area with bedding borders

The Fixtures & Appliances included have not been tested and therefore no guarantee can be given that they are in working order. Every care has been taken with the preparation of these sales particulars, but complete accuracy cannot be guaranteed. If there is any point, which is of particular importance you should obtain independent verification, or we will be pleased to check them for you. These sales particulars do not constitute a contract or part of a contract.