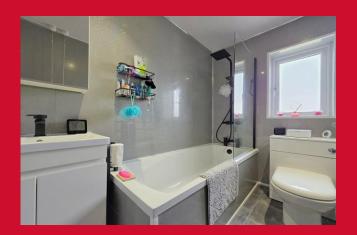

#### BATHROOM

Three piece suite with twin shower heads over bath with screen, vanity style sink and W.C. Panelled walls