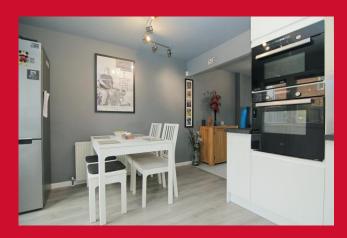

#### **DINING KITCHEN**

Lovely dining kitchen with modern wall and base units, worktops, double eye level oven, induction hob and extractor. Plumbing for washer and space for slimline dishwasher. A good space for entertaining with patio doors leading to the rear garden