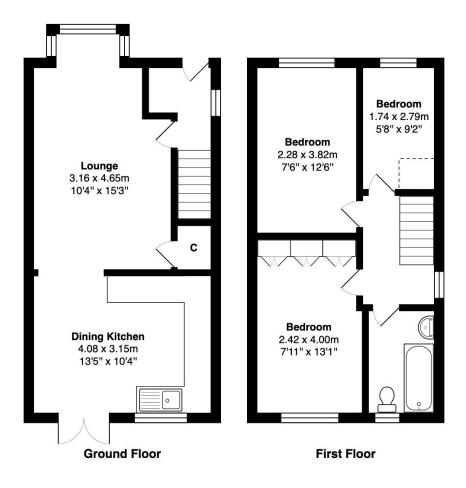

#### ENTRANCE HALL

Stairs to first floor

#### LOUNGE 15'3" x 10'4" (4.65m x 3.15m)

Understair cupboard and opening through to the dining kitchen

#### **DINING KITCHEN**

Lovely dining kitchen with modern wall and base units, worktops, double eye level oven, induction hob and extractor. Plumbing for washer and space for slimline dishwasher. A good space for entertaining with patio doors leading to the rear garden

#### BEDROOM ONE 13'1" x 7'11" (4m x 2.41m)

Fitted Wardrobes

BEDROOM TWO 12'6" x 7'6" (3.8m x 2.29m)

BEDROOM THREE 5'8" x 9'2" (1.73m x 2.8m)

#### BATHROOM

Three piece suite with twin shower heads over bath with screen, vanity style sink and W.C. Panelled walls