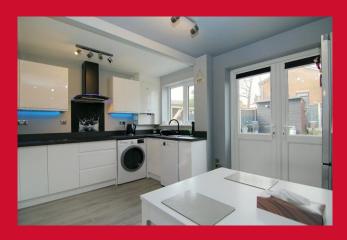

#### **DINING KITCHEN**

Lovely dining kitchen with modern wall and base units, worktops, double eye level oven, induction hob and extractor. Plumbing for washer and space for slimline dishwasher. A good space for entertaining with patio doors leading to the rear garden