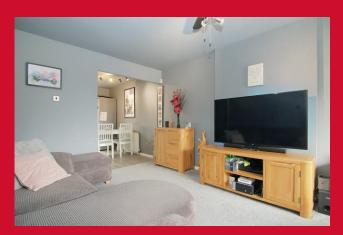

#### LOUNGE 15'3" x 10'4" (4.65m x 3.15m)

Understair cupboard and opening through to the dining kitchen