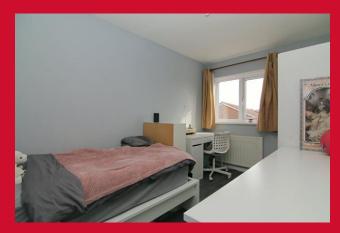

#### BEDROOM ONE 13'1" x 7'11" (4m x 2.41m)

Fitted Wardrobes

BEDROOM TWO 12'6" x 7'6" (3.8m x 2.29m)

BEDROOM THREE 5'8" x 9'2" (1.73m x 2.8m)