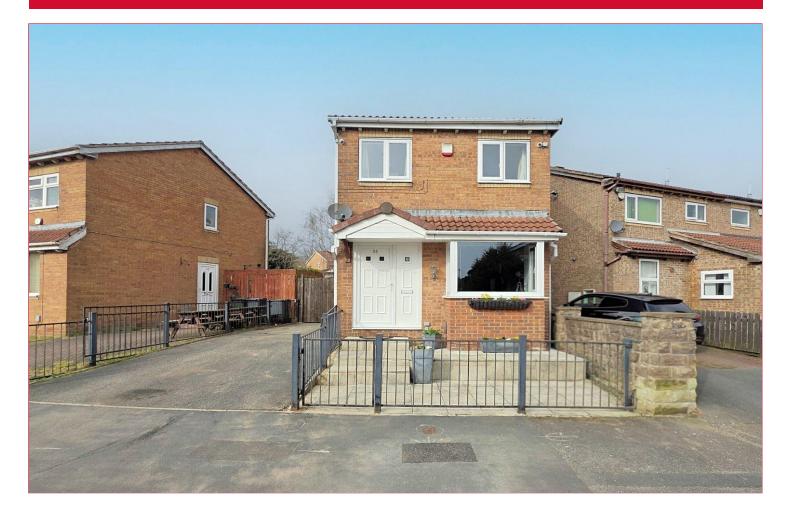

## **35 Loweswater Avenue, Woodside, Bradford, BD6 2TZ**

\*\* BUILDERS PART EXCHANGE \*\* IDEAL FOR THOSE LOOKING TO GET ON THE LADDER \*\* Well presented throughout is this MODERN DETACHED PROPERTY briefly comprising: entrance hall, lounge leading through to modern dining kitchen, THREE BEDROOMS and contemporary bathroom. Externally are pleasant gardens to front and rear with driveway. Well placed for many amenities within the BD6, Woodside area, ideal for commute to Halifax and Bathroom plus good public transport links. BOOK YOUR VIEWING TODAY

#### OUTSIDE

Patio area to the front. Driveway to the side leading to a good size rear garden with patio and decked seating. Lawn area with bedding borders

The Fixtures & Appliances included have not been tested and therefore no guarantee can be given that they are in working order. Every care has been taken with the preparation of these sales particulars, but complete accuracy cannot be guaranteed. If there is any point, which is of particular importance you should obtain independent verification, or we will be pleased to check them for you. These sales particulars do not constitute a contract or part of a contract.