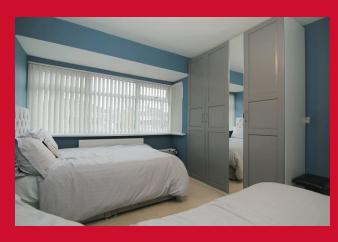

## BEDROOM ONE 10'1" x 10'7" (3.07m x 3.23m)

Fitted sliding door wardrobes and en-suite

EN-SUITE Walk in shower, sink and W.C

BEDROOM TWO 10'6" x 10'5" (3.2m x 3.18m)

BEDROOM THREE 10'6" x 9'6" (3.2m x 2.9m)