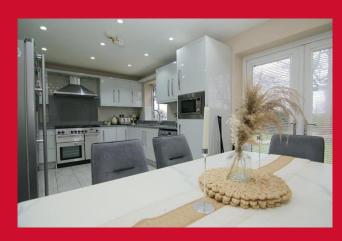

## **DINING KITCHEN 17'11" x 10'6" (5.46m x 3.2m)**

Great size, well equipped dining kitchen with an array of wall and base units, Quartz worktops and splashback. Space for range cooker, plumbing for washer and built in microwave. Tiled floor with underfloor heating and door leading to the rear