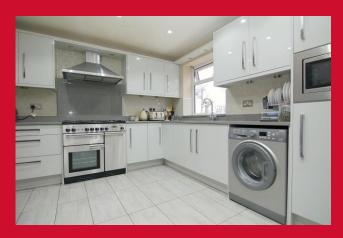

## **DINING KITCHEN 17'11" x 10'6" (5.46m x 3.2m)**

Great size, well equipped dining kitchen with an array of wall and base units, Quartz worktops and splashback. Space for range cooker, plumbing for washer and built in microwave. Tiled floor with underfloor heating and door leading to the rear