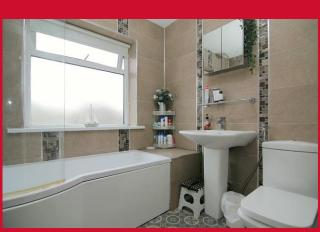

### **FAMILY BATHROOM**

Three piece family bathroom with shower over bath and screen. Sink and W.C