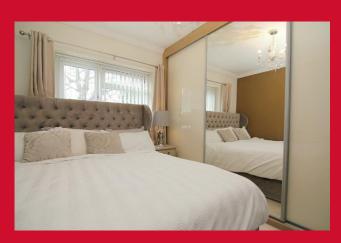

## BEDROOM ONE 10'1" x 10'7" (3.07m x 3.23m)

Fitted sliding door wardrobes and en-suite

EN-SUITE Walk in shower, sink and W.C

BEDROOM TWO 10'6" x 10'5" (3.2m x 3.18m)

BEDROOM THREE 10'6" x 9'6" (3.2m x 2.9m)