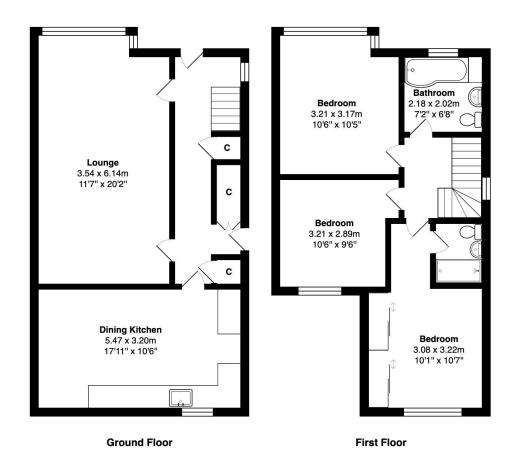

### **ENTRANCE HALL**

Hallway with storage cupboard off and open stairs to the first floor

## LOUNGE 20'2" x 11'7" (6.15m x 3.53m)

Lovely size reception room

## **DINING KITCHEN 17'11" x 10'6" (5.46m x 3.2m)**

Great size, well equipped dining kitchen with an array of wall and base units, Quartz worktops and splashback. Space for range cooker, plumbing for washer and built in microwave. Tiled floor with underfloor heating and door leading to the rear

### **FIRST FLOOR**

Landing area with loft access via pull down ladder

## BEDROOM ONE 10'1" x 10'7" (3.07m x 3.23m)

Fitted sliding door wardrobes and en-suite

EN-SUITE Walk in shower, sink and W.C

BEDROOM TWO 10'6" x 10'5" (3.2m x 3.18m)

BEDROOM THREE 10'6" x 9'6" (3.2m x 2.9m)

### **FAMILY BATHROOM**

Three piece family bathroom with shower over bath and screen. Sink and W.C

Total Area: 98.9 m<sup>2</sup> ... 1065 ft<sup>2</sup>

All measurements are approximate and for display purposes only

1) 01274 601119 **E** wibsey@robertwatts.co.uk **W** robertwatts.co.uk Wibsey Office: 140 High Street, Wibsey, BD6 1JZ