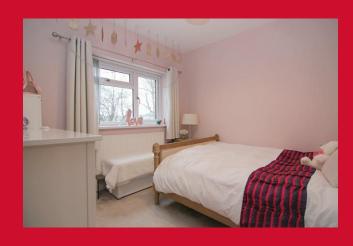

## BEDROOM ONE 10'1" x 10'7" (3.07m x 3.23m)

Fitted sliding door wardrobes and en-suite

EN-SUITE Walk in shower, sink and W.C

BEDROOM TWO 10'6" x 10'5" (3.2m x 3.18m)

BEDROOM THREE 10'6" x 9'6" (3.2m x 2.9m)