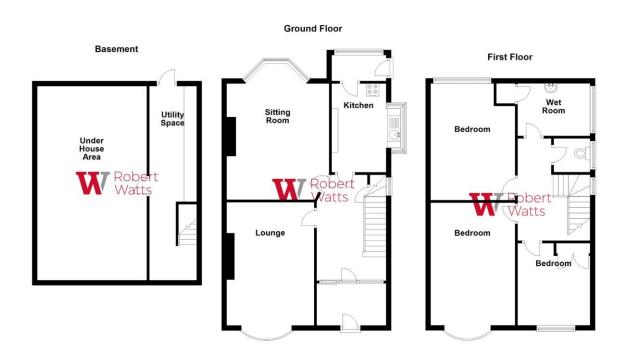

Total area: approx. 173.3 sq. metres (1865.7 sq. feet)

Please Note:This plan is for general layout guidance only and not to be relied upon for measurments.

Plan produced using PlanUp.

1 01274 601119 E wibsey@robertwatts.co.uk W robertwatts.co.uk Wibsey Office: 140 High Street, Wibsey, BD6 1JZ