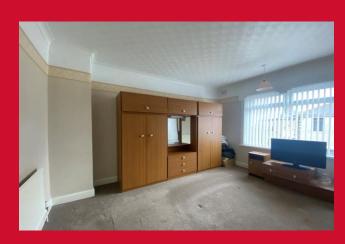

ower and sink with basin, towel cupboard.

## **SEPERATE W/C**

#### **OUTSIDE**

Sat on a fantastic corner plot with pleasant well maintained gardens to the front and side. Driveway to rear leading to garage and external access to the basement. A large plot with a vast extension opportunity (subject to permissions).

The Fixtures & Appliances included have not been tested and therefore no guarantee can be given that they are in working order. Every care has been taken with the preparation of these sales particulars, but complete accuracy cannot be guaranteed. If there is any point, which is of particular importance you should obtain independent verification, or we will be pleased to check them for you. These sales particulars do not constitute a contract or part of a contract.



















Total area: approx. 173.3 sq. metres (1865.7 sq. feet)

Please Note:This plan is for general layout guidance only and not to be relied upon for measurments.

Plan produced using PlanUp.



1 01274 601119 E wibsey@robertwatts.co.uk W robertwatts.co.uk Wibsey Office: 140 High Street, Wibsey, BD6 1JZ