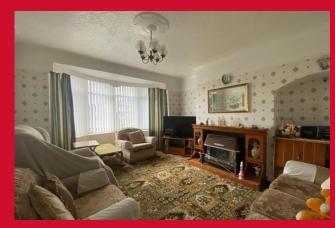

## LOUNGE 11'3" (3.43) x 15'1" (4.6) Max into bay

Good size lounge with traditional coving and feature fireplace.

#### **SITTING ROOM 11.3 x 15.8**

Another good size reception room with decorative panelled walls and picture rail, bay window and feature fireplace.