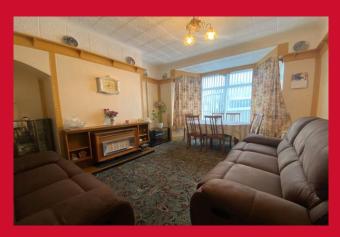

## LOUNGE 11'3" (3.43) x 15'1" (4.6) Max into bay

Good size lounge with traditional coving and feature fireplace.

#### **SITTING ROOM 11.3 x 15.8**

Another good size reception room with decorative panelled walls and picture rail, bay window and feature fireplace.