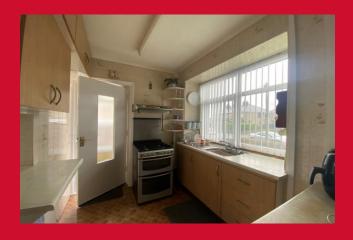

#### KITCHEN 6.1 x 9

Selection of fitted units, worktop with sink and drainer, cooker point, serving hatch and tiled walls.