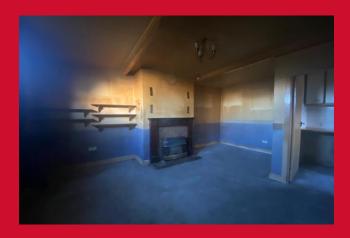

16.9**

Feature fireplace

#### **KITCHEN 7.8 x 4.7**

Fitted kitchen with wall and base units, worktops, sink and drainer. Plumbing for washing machine.

## **BEDROOM 1 10 x 9.5**

Into recess

## OCCASIONAL ROOM 10.7 x 6.6

Fitted wardrobes N.B. No windows

#### **BATHROOM**

Bath, wash basin and WC

## OUTSIDE

Shared yard

The Fixtures & Appliances included have not been tested and therefore no guarantee can be given that they are in working order. Every care has been taken with the preparation of these sales particulars, but complete accuracy cannot be guaranteed. If there is any point, which is of particular importance you should obtain independent verification, or we will be pleased to check them for you. These sales particulars do not constitute a contract or part of a contract.