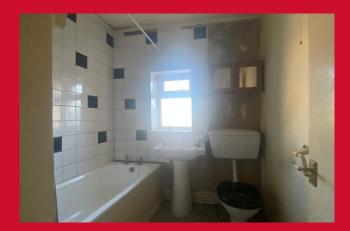

9**

Feature fireplace

#### **KITCHEN 7.8 x 4.7**

Fitted kitchen with wall and base units, worktops, sink and drainer. Plumbing for washing machine.

## **BEDROOM 1 10 x 9.5**

Into recess

## OCCASIONAL ROOM 10.7 x 6.6

Fitted wardrobes N.B. No windows

#### **BATHROOM**

Bath, wash basin and WC

## OUTSIDE

Shared yard

The Fixtures & Appliances included have not been tested and therefore no guarantee can be given that they are in working order. Every care has been taken with the preparation of these sales particulars, but complete accuracy cannot be guaranteed. If there is any point, which is of particular importance you should obtain independent verification, or we will be pleased to check them for you. These sales particulars do not constitute a contract or part of a contract.