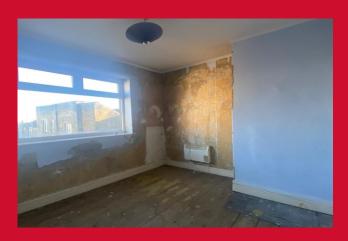

*

Feature fireplace

#### **KITCHEN 7.8 x 4.7**

Fitted kitchen with wall and base units, worktops, sink and drainer. Plumbing for washing machine.

## **BEDROOM 1 10 x 9.5**

Into recess

## OCCASIONAL ROOM 10.7 x 6.6

Fitted wardrobes N.B. No windows

#### **BATHROOM**

Bath, wash basin and WC

## OUTSIDE

Shared yard

The Fixtures & Appliances included have not been tested and therefore no guarantee can be given that they are in working order. Every care has been taken with the preparation of these sales particulars, but complete accuracy cannot be guaranteed. If there is any point, which is of particular importance you should obtain independent verification, or we will be pleased to check them for you. These sales particulars do not constitute a contract or part of a contract.