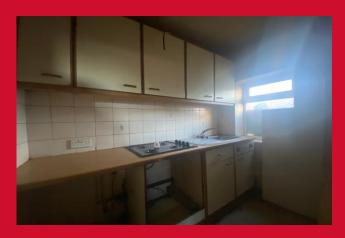

#### **KITCHEN 7.8 x 4.7**

Fitted kitchen with wall and base units, worktops, sink and drainer. Plumbing for washing machine.