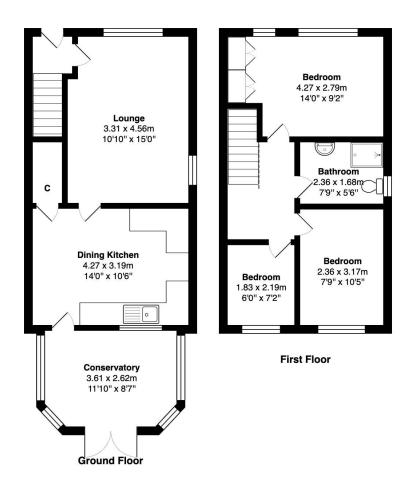

# **ENTRANCE HALL**

Stairs leading to the first floor.

#### **LOUNGE 10.8 x 15.1**

Laminate flooring, feature fireplace housing gas fire.

#### **DINING KITCHEN 14.1 x 10.6**

Modern kitchen with a selection of wall and base units, worktops, circular sink and drainer. Free standing range cooker with extractor and splashback tiled walls, plumbing for washer and dishwasher. Pantry area.

# **CONSERVATORY 12.8 x 9.2**

A great additional with Laminate flooring.

### **FIRST FLOOR**

Landing area

#### **BEDROOM 1 12.2 x 9.2**

Laminate flooring and two windows and fitted wardrobes

# **BEDROOM 2 10.4 x 7.8**

Laminate flooring

#### **BEDROOM 3 7.2 x 6**

Laminate Flooring and wardrobe

#### WETROOM

Shower, sink and w/c

 $\label{eq:Total Area: 77.2 m^2 ... 831 ft^2}$  All measurements are approximate and for display purposes only

1 01274 601119 E wibsey@robertwatts.co.uk W robertwatts.co.uk Wibsey Office: 140 High Street, Wibsey, BD6 1JZ