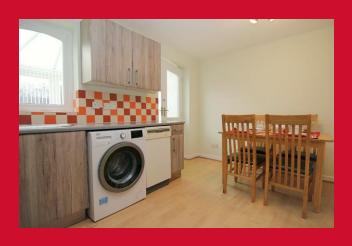

#### **DINING KITCHEN 14.1 x 10.6**

Modern kitchen with a selection of wall and base units, worktops, circular sink and drainer. Free standing range cooker with extractor and splashback tiled walls, plumbing for washer and dishwasher. Pantry area.