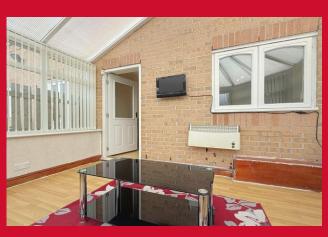

two windows and fitted wardrobes

# **BEDROOM 2 10.4 x 7.8**

Laminate flooring

#### **BEDROOM 3 7.2 x 6**

Laminate Flooring and wardrobe

#### WETROOM

Shower, sink and w/c

# **OUTSIDE**

Gardens to the front with disabled ramp access, driveway allowing parking for 3 cars leading to garage. Gardens to the rear.

The Fixtures & Appliances included have not been tested and therefore no guarantee can be given that they are in working order. Every care has been taken with the preparation of these sales particulars, but complete accuracy cannot be guaranteed. If there is any point, which is of particular importance you should obtain independent verification, or we will be pleased to check them for you. These sales particulars do not constitute a contract or part of a contract.



















 $\label{eq:Total Area: 77.2 m^2 ... 831 ft^2}$  All measurements are approximate and for display purposes only



1 01274 601119 E wibsey@robertwatts.co.uk W robertwatts.co.uk Wibsey Office: 140 High Street, Wibsey, BD6 1JZ