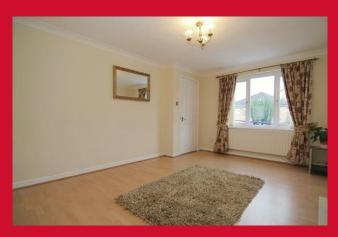

#### **BEDROOM 1 12.2 x 9.2**

Laminate flooring and two windows and fitted wardrobes

# **BEDROOM 2 10.4 x 7.8**

Laminate flooring

#### **BEDROOM 3 7.2 x 6**

Laminate Flooring and wardrobe