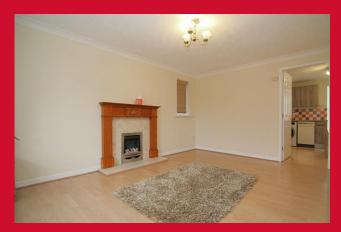

#### **LOUNGE 10.8 x 15.1**

Laminate flooring, feature fireplace housing gas fire.