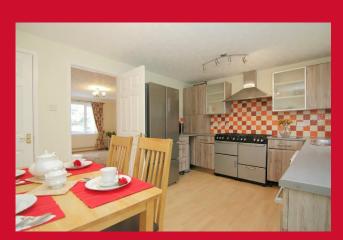

#### **DINING KITCHEN 14.1 x 10.6**

Modern kitchen with a selection of wall and base units, worktops, circular sink and drainer. Free standing range cooker with extractor and splashback tiled walls, plumbing for washer and dishwasher. Pantry area.