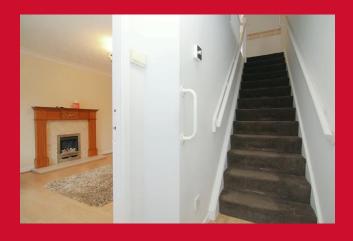

# **ENTRANCE HALL**

Stairs leading to the first floor.

#### **LOUNGE 10.8 x 15.1**

Laminate flooring, feature fireplace housing gas fire.