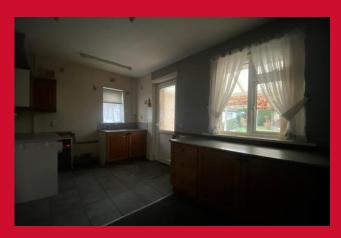

# **DINING KITCHEN 14'2" x 7'9" (4.32m x 2.36m)**

Selection of wall and base units, worktops, sink and drainer. Plumbing for washer and cooker point. Access to conservatory