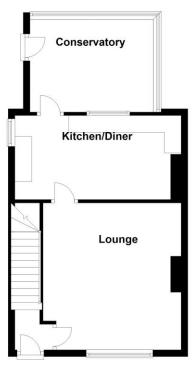

#### **ENTRANCE VESTIBUKE**

Stairs to first floor

LOUNGE 12'9" x 12'6" (3.89m x 3.8m)

# **DINING KITCHEN 14'2" x 7'9" (4.32m x 2.36m)**

Selection of wall and base units, worktops, sink and drainer. Plumbing for washer and cooker point. Access to conservatory

## CONSERVATORY 8' x 12' (2.44m x 3.66m)

A great addition overlooking the rear garden

## **Ground Floor**