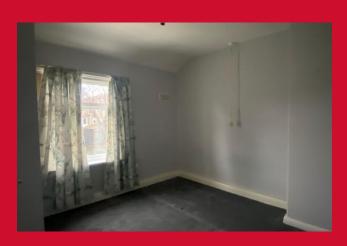

# BEDROOM ONE 14'2" (4.32) x 9'10" (3) Maximum including stairhead.

Two windows with potential to split

# BEDROOM TWO 9'5" x 10' (2.87m x 3.05m)