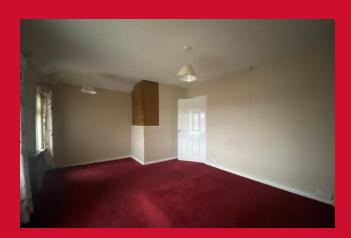

# BEDROOM ONE 14'2" (4.32) x 9'10" (3) Maximum including stairhead.

Two windows with potential to split

# BEDROOM TWO 9'5" x 10' (2.87m x 3.05m)