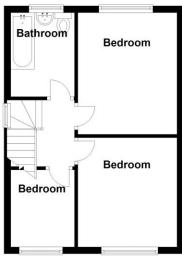

#### **FIRST FLOOR**

Landing and loft access

# BEDROOM ONE 14'2" (4.32) x 9'10" (3) Maximum including stairhead.

Two windows with potential to split

# BEDROOM TWO 9'5" x 10' (2.87m x 3.05m)

#### **BATHROOM**

Three piece suite with shower over bath

# First Floor

Total area: approx. 855.8 sq. feet

Please Note:This plan is for general layout guidance only and not to be relied upon for measurments.

Plan produced using PlanUp.

1) 01274 601119 **E** wibsey@robertwatts.co.uk **W** robertwatts.co.uk Wibsey Office: 140 High Street, Wibsey, BD6 1JZ