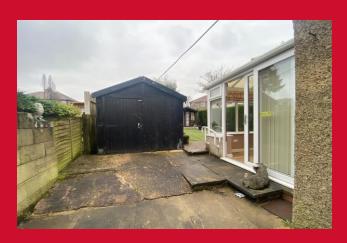

# 70 Mandale Road, Horton Bank Top, Bradford, BD6 3JU

\*\* OFFERED WITH NO CHAIN \*\* WELL PLACED FOR MANY AMENITIES \*\* GOOD FIRST TME PURCHASE/YOUNG FAMILY HOME \*\* Semi detached property with plenty of scope for extension (subject to the relevant permissions). Entrance hall, lounge, kitchen PLUS CONSERVATORY to the ground floor. TWO DOUBLE BEDROOMS (would easily make three) and family bathroom. Externally are pleasant gardens to the front with gated access, driveway which leads to a larger than average DETACHED GARAGE and good size gardens to the rear. Ideal for public transport links, schools and nearby shops. VIEWING ADVISED

## **OUTSIDE**

Large low maintenance garden to front. Driveway continuing passed the house to large detached garage and pleasant garden to the rear

The Fixtures & Appliances included have not been tested and therefore no guarantee can be given that they are in working order. Every care has been taken with the preparation of these sales particulars, but complete accuracy cannot be guaranteed. If there is any point, which is of particular importance you should obtain independent verification, or we will be pleased to check them for you. These sales particulars do not constitute a contract or part of a contract.