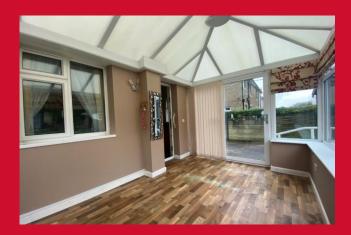

## CONSERVATORY 8' x 12' (2.44m x 3.66m)

A great addition overlooking the rear garden