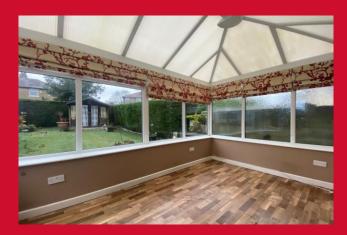

## CONSERVATORY 8' x 12' (2.44m x 3.66m)

A great addition overlooking the rear garden