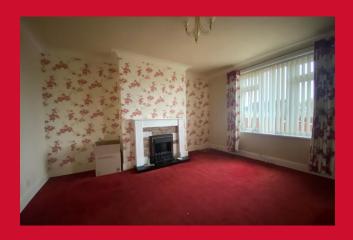

#### **ENTRANCE VESTIBUKE**

Stairs to first floor

LOUNGE 12'9" x 12'6" (3.89m x 3.8m)