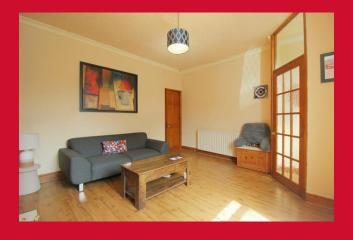

### LOUNGE 14'9" x 13'2" (4.5m x 4.01m)

Fireplace housing gas fire and laminate flooring