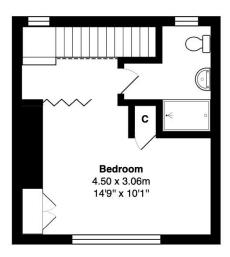

### **LANDING**

Feature arch window and pleasant outlook

### BEDROOM ONE 14'9" x 10'1" (4.5m x 3.07m)

Built in wardrobes

### **SHOWER ROOM**

Modern shower room with double shower cubicle, vanity style sink and W.C

**Ground Floor** 

First Floor

Total Area: 50.7 m<sup>2</sup> ... 545 ft<sup>2</sup>

All measurements are approximate and for display purposes only

| Score | Energy rating | Current | Potential |
|-------|---------------|---------|-----------|
| 92+   | Α             |         |           |
| 81-91 | В             |         | 89 B      |
| 69-80 | C             |         |           |
| 55-68 | D             | 65 D    |           |
| 39-54 | E             |         |           |
| 21-38 | F             |         |           |
| 1-20  | G             |         |           |