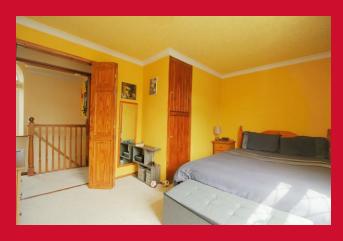

standing cooker and plumbing for washer. Under stair store area

### **LANDING**

Feature arch window and pleasant outlook

### BEDROOM ONE 14'9" x 10'1" (4.5m x 3.07m)

Built in wardrobes

### **SHOWER ROOM**

Modern shower room with double shower cubicle, vanity style sink and W.C

### OUTSIDE

Small yard to the rear

The Fixtures & Appliances included have not been tested and therefore no guarantee can be given that they are in working order. Every care has been taken with the preparation of these sales particulars, but complete accuracy cannot be guaranteed. If there is any point, which is of particular importance you should obtain independent verification, or we will be pleased to check them for you. These sales particulars do not constitute a contract or part of a contract.





















**Ground Floor** 

First Floor

Total Area: 50.7 m<sup>2</sup> ... 545 ft<sup>2</sup>

All measurements are approximate and for display purposes only

| Score | Energy rating | Current | Potential |
|-------|---------------|---------|-----------|
| 92+   | Α             |         |           |
| 81-91 | В             |         | 89 B      |
| 69-80 | C             |         |           |
| 55-68 | D             | 65 D    |           |
| 39-54 | E             |         |           |
| 21-38 | F             |         |           |
| 1-20  | G             |         |           |