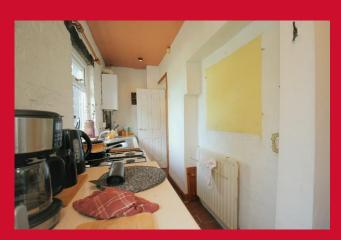

## KITCHEN 14'9" x 4'1" (4.5m x 1.24m)

Fitted kitchen with base units, sink and drainer. Freestanding cooker and plumbing for washer. Under stair store area