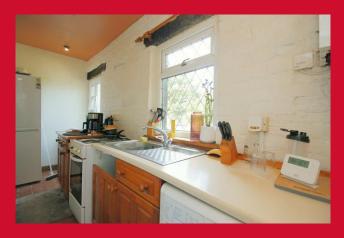

## KITCHEN 14'9" x 4'1" (4.5m x 1.24m)

Fitted kitchen with base units, sink and drainer. Freestanding cooker and plumbing for washer. Under stair store area