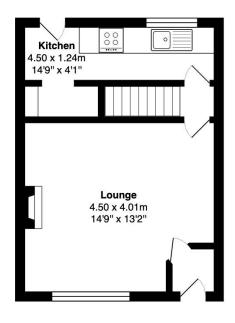

### LOUNGE 14'9" x 13'2" (4.5m x 4.01m)

Fireplace housing gas fire and laminate flooring

## KITCHEN 14'9" x 4'1" (4.5m x 1.24m)

Fitted kitchen with base units, sink and drainer. Freestanding cooker and plumbing for washer. Under stair store area

**Ground Floor** 

First Floor

Total Area: 50.7 m<sup>2</sup> ... 545 ft<sup>2</sup>

All measurements are approximate and for display purposes only

| Score | Energy rating | Current | Potential |
|-------|---------------|---------|-----------|
| 92+   | Α             |         |           |
| 81-91 | В             |         | 89 B      |
| 69-80 | C             |         |           |
| 55-68 | D             | 65 D    |           |
| 39-54 | E             |         |           |
| 21-38 | F             |         |           |
| 1-20  | G             |         |           |