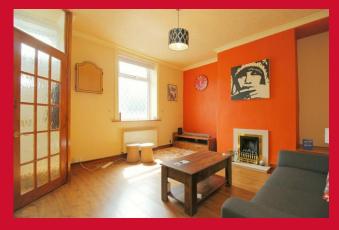

### LOUNGE 14'9" x 13'2" (4.5m x 4.01m)

Fireplace housing gas fire and laminate flooring