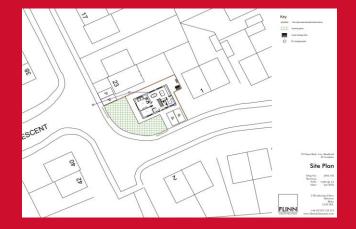

## LAND AT, Dean Beck Avenue, Bradford, West Yorkshire, BD6 1DE

\*\* BUILDING PLOT FOR SALE \*\* PLANNING APPLCATION NUMBER 24/01082/FUL \*\* APPROVAL FOR A LARGE 4 BED DETACHED WITH MASTER EN-SUITE. FAMILY SIZED DINING KITCHEN, LOUNGE, UTILITY AND CLOAKROOM, PARKING AND GARDENS \*\* Popular residential area close to many amenities, on the doorstep of the M606/M62 motorway.

23 Dem Reck Ann, Reall D Gred Proposed Plan

Dag Nas. 2466 Brown Solor 1500 B Theor. 180 3

1 01274 601119 b wibsey@robertwatts.co.uk vibsey Office: 140 High Street, Wibsey, BD6 1JZ

€ RWEstateAgents ♥ @robertwatts\_