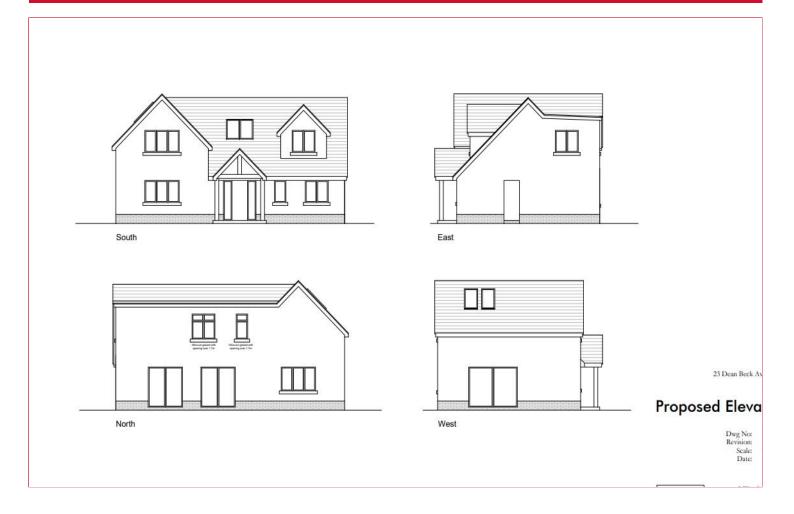

## LAND AT, Dean Beck Avenue, Bradford, West Yorkshire, BD6 1DE

\*\* BUILDING PLOT FOR SALE \*\* PLANNING APPLCATION NUMBER 24/01082/FUL \*\* APPROVAL FOR A LARGE 4 BED DETACHED WITH MASTER EN-SUITE. FAMILY SIZED DINING KITCHEN, LOUNGE, UTILITY AND CLOAKROOM, PARKING AND GARDENS \*\* Popular residential area close to many amenities, on the doorstep of the M606/M62 motorway.

23 Dem Reck Ann, Reall D Gred Proposed Plan

Dag Nas. 2466 Brown Solor 1500 B Theor. 180 3

1 01274 601119 b wibsey@robertwatts.co.uk vibsey Office: 140 High Street, Wibsey, BD6 1JZ

€ RWEstateAgents ♥ @robertwatts\_