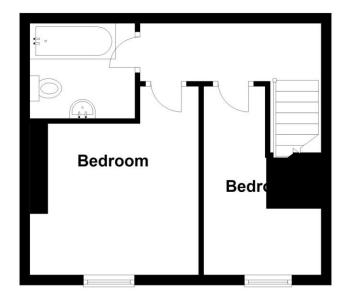

### BEDROOM ONE 11'4" x 10'7" approx (3.45m x 3.23m approx)

Access to the loft

BEDROOM TWO 6'1" (1.85) x 7'8" (2.34) including stairhead

### **First Floor**

Total area: approx. 57.6 sq. metres (620.1 sq. feet)

Please Note:This plan is for general layout guidance only and not to be relied upon for measurments.

Plan produced using PlanUp.

1 01274 601119 wibsey@robertwatts.co.uk wrobertwatts.co.uk Wibsey Office: 140 High Street, Wibsey, BD6 1JZ