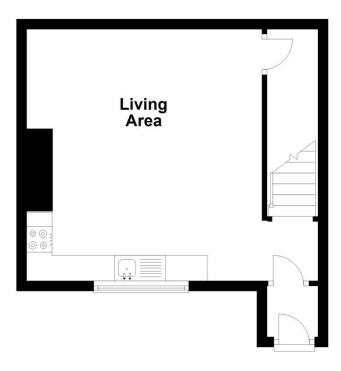

## **Ground Floor**

### **First Floor**

Total area: approx. 57.6 sq. metres (620.1 sq. feet)

Please Note:This plan is for general layout guidance only and not to be relied upon for measurments.

Plan produced using PlanUp.

1 01274 601119 wibsey@robertwatts.co.uk wrobertwatts.co.uk Wibsey Office: 140 High Street, Wibsey, BD6 1JZ