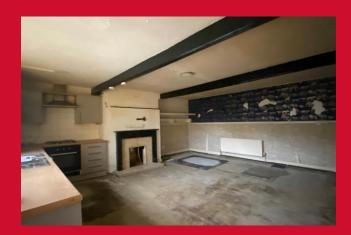

### **OPEN PLAN LIVING AREA 14'9" x 17' (4.5m x 5.18m)**

Good size open plan living area with feature fireplace

#### **KITCHEN**

Selection of wall and base units. Worktops, sink and drainer. Oven, hob, extractor and plumbing for washer. Access to cellar