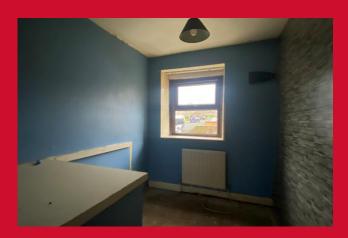

### BEDROOM ONE 11'4" x 10'7" approx (3.45m x 3.23m approx)

Access to the loft

BEDROOM TWO 6'1" (1.85) x 7'8" (2.34) including stairhead