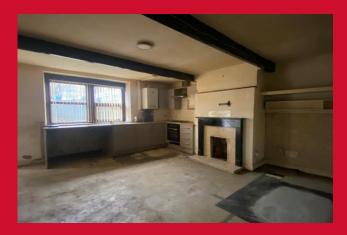

### **OPEN PLAN LIVING AREA 14'9" x 17' (4.5m x 5.18m)**

Good size open plan living area with feature fireplace