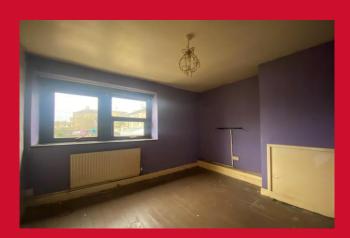

### BEDROOM ONE 11'4" x 10'7" approx (3.45m x 3.23m approx)

Access to the loft

BEDROOM TWO 6'1" (1.85) x 7'8" (2.34) including stairhead