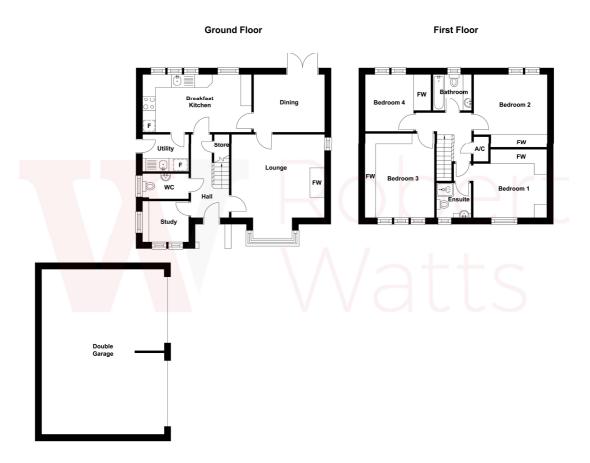

#### **ENTRANCE HALLWAY**

Inviting entrance hallway with open stairs to first floor and useful store.

#### LOUNGE

Formal reception room, recently decorated with feature fire surround and gas fire (fitted 2020).

#### STUDY ROOM

Just off for the hallway.

#### **CLOAKROOM**

Recently installed with vanity style sink and w/c.

#### **DINING ROOM**

Lovely dining area for family entertainment with patio doors leading to the rear.

#### **KITCHEN**

Impressive fitted kitchen, well equipped and recently fitted with an array of wall and base units finished in high gloss dove grey, plenty of workspace and all integrated appliances to include dishwasher. Eye level double oven, gas hob and extractor. Free standing fridge freezer (open to separate negotiation).

#### **UTILTY ROOM**

Following through from the kitchen with base units finished in dove grey, plumbing for washer, space for dryer, sink and drainer, external access to the gardens.

### **FIRST FLOOR**

Landing area with loft access.

## **MASTER BEDROOM**

Quality fitted bedroom furniture throughout with access to master en-suite.

### **BEDROOM TWO**

Great size double bedroom again with fitted bedroom furniture.

#### **BEDROOM THREE**

Fitted Bedroom Furniture.

### **BEDROOM FOUR**

Ideal single bedroom having the benefit of a built in bed with storage and matching fitted furniture.

#### **FAMILY BATHROOM**

Stunning family bathroom with three piece white suite, shower over bath and screen, vanity style sink and w/c.