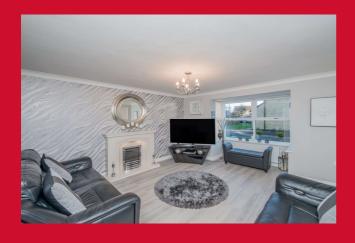

#### LOUNGE

Formal reception room, recently decorated with feature fire surround and gas fire (fitted 2020).