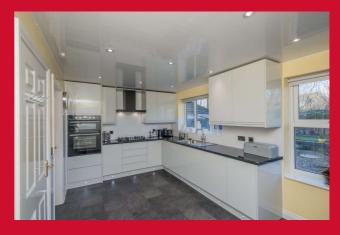

#### **KITCHEN**

Impressive fitted kitchen, well equipped and recently fitted with an array of wall and base units finished in high gloss dove grey, plenty of workspace and all integrated appliances to include dishwasher. Eye level double oven, gas hob and extractor. Free standing fridge freezer (open to separate negotiation).