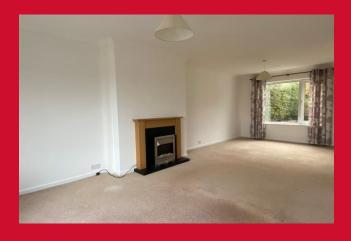

## LOUNGE 12' x 22'1" (3.66m x 6.73m)

Through lounge with dining area and feature fireplace housing electric fire