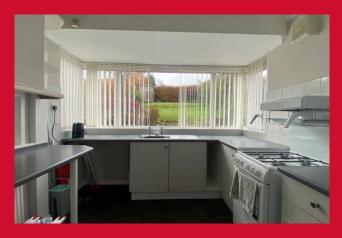

### KITCHEN 8'4" x 11' (2.54m x 3.35m)

Fitted kitchen with freestanding oven and breakfast bar