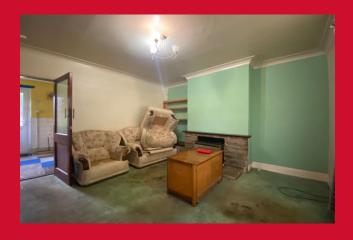

#### **HALLWAY**

Stairs to first floor

LOUNGE 12'10" x 12'4" (3.9m x 3.76m)

KITCHEN 16'8" x 8' (5.08m x 2.44m)

**LANDING** 

BEDROOM ONE 11'2" x 10' (3.4m x 3.05m)

BEDROOM TWO 10' x 9'3" (3.05m x 2.82m)

BEDROOM THREE 7'4" x 5'10" (2.24m x 1.78m)