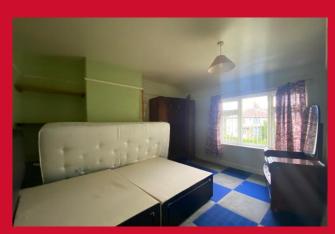

#### **HALLWAY**

Stairs to first floor

LOUNGE 12'10" x 12'4" (3.9m x 3.76m)

KITCHEN 16'8" x 8' (5.08m x 2.44m)

**LANDING** 

BEDROOM ONE 11'2" x 10' (3.4m x 3.05m)

BEDROOM TWO 10' x 9'3" (3.05m x 2.82m)

BEDROOM THREE 7'4" x 5'10" (2.24m x 1.78m)