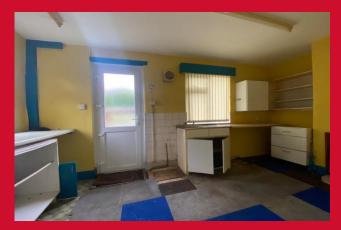

#### **HALLWAY**

Stairs to first floor

LOUNGE 12'10" x 12'4" (3.9m x 3.76m)

KITCHEN 16'8" x 8' (5.08m x 2.44m)

**LANDING** 

BEDROOM ONE 11'2" x 10' (3.4m x 3.05m)

BEDROOM TWO 10' x 9'3" (3.05m x 2.82m)

BEDROOM THREE 7'4" x 5'10" (2.24m x 1.78m)