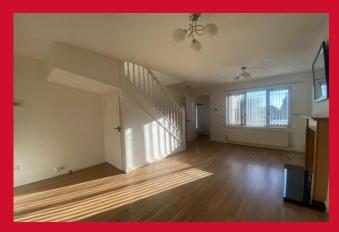

## LOUNGE 17'4" x 12'3" (5.28m x 3.73m)

Open stairs to first floor, feature fireplace and laminate flooring. Cupboard understairs