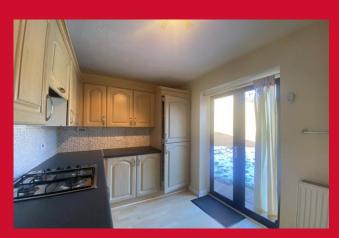

## KITCHEN 12'1" x 6'9" (3.68m x 2.06m)

Fitted kitchen with worktops and sink unit. Oven, hob, extractor and splash back tiled walls. Fridge freezer, plumbing for washer and patio doors