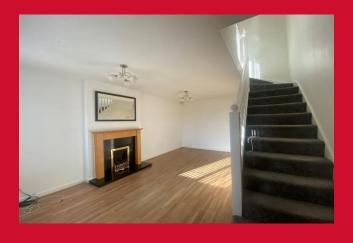

## LOUNGE 17'4" x 12'3" (5.28m x 3.73m)

Open stairs to first floor, feature fireplace and laminate flooring. Cupboard understairs