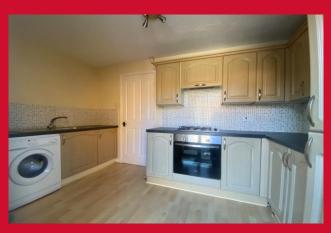

## KITCHEN 12'1" x 6'9" (3.68m x 2.06m)

Fitted kitchen with worktops and sink unit. Oven, hob, extractor and splash back tiled walls. Fridge freezer, plumbing for washer and patio doors