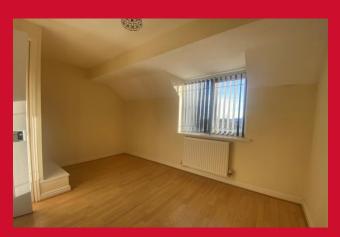

## BEDROOM ONE 12'1" x 9'6" (3.68m x 2.9m)

Laminate flooring

# BEDROOM TWO 12'1" x 8'8" (3.68m x 2.64m)

Cupboard overstairs