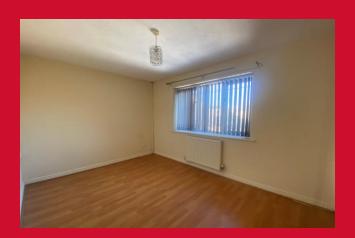

## BEDROOM ONE 12'1" x 9'6" (3.68m x 2.9m)

Laminate flooring

# BEDROOM TWO 12'1" x 8'8" (3.68m x 2.64m)

Cupboard overstairs