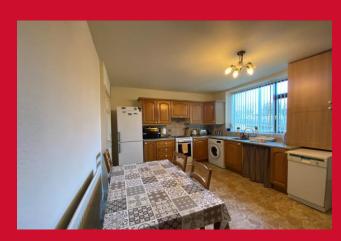

### DINING KITCHEN 14'3" x 10'11" (4.34m x 3.33m)

Fitted kitchen with wall and base units, worktops, sink unit, plumbing for an automatic washer, free standing oven/hob. Splash back tiled walls. Access to cellar - good size space.