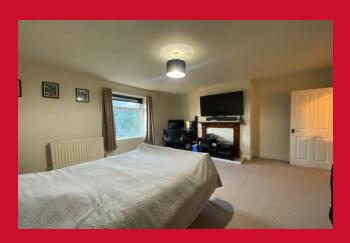

## BEDROOM ONE 16'1" x 14'1" (4.9m x 4.3m)

Feature fireplace

BEDROOM TWO 8'11" x 7'11" (2.72m x 2.41m)