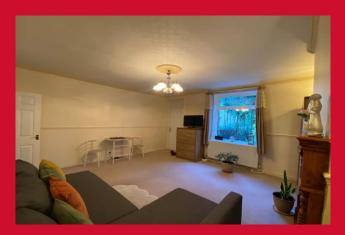

### LIVING ROOM 15'1" x 16'1" (4.6m x 4.9m)

Sizeable living room with a feature fire surround.