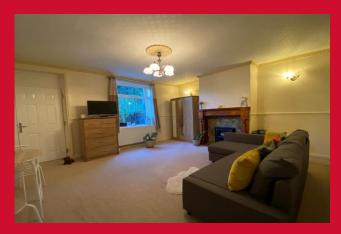

### LIVING ROOM 15'1" x 16'1" (4.6m x 4.9m)

Sizeable living room with a feature fire surround.