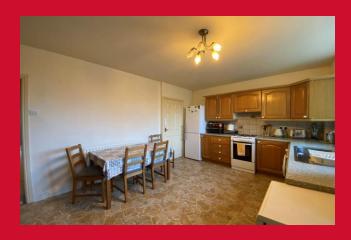

### DINING KITCHEN 14'3" x 10'11" (4.34m x 3.33m)

Fitted kitchen with wall and base units, worktops, sink unit, plumbing for an automatic washer, free standing oven/hob. Splash back tiled walls. Access to cellar - good size space.