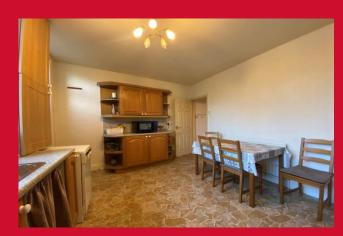

### DINING KITCHEN 14'3" x 10'11" (4.34m x 3.33m)

Fitted kitchen with wall and base units, worktops, sink unit, plumbing for an automatic washer, free standing oven/hob. Splash back tiled walls. Access to cellar - good size space.