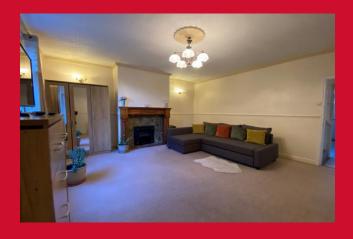

### LIVING ROOM 15'1" x 16'1" (4.6m x 4.9m)

Sizeable living room with a feature fire surround.