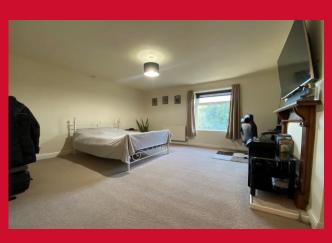

## BEDROOM ONE 16'1" x 14'1" (4.9m x 4.3m)

Feature fireplace

BEDROOM TWO 8'11" x 7'11" (2.72m x 2.41m)