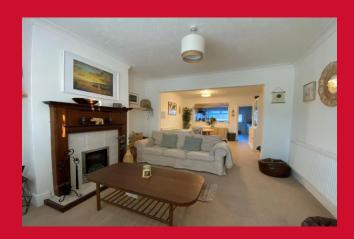

#### LOUNGE 14'2" x 12'3" (4.32m x 3.73m)

Lovely feature fire surround and open to the dining room

## DINING ROOM 12'8" x 12'3" (3.86m x 3.73m)

Ideal for family entertainment. Door leading to the basement