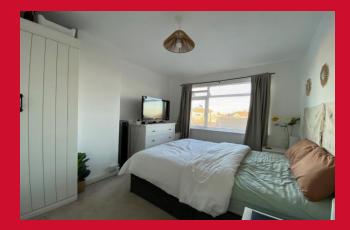

#### **FIRST FLOOR**

Landing area

BEDROOM ONE 12'6" x 10'4" (3.8m x 3.15m)

Fitted bedroom furniture