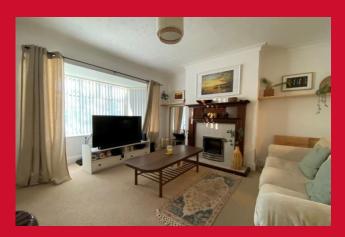

#### LOUNGE 14'2" x 12'3" (4.32m x 3.73m)

Lovely feature fire surround and open to the dining room

## DINING ROOM 12'8" x 12'3" (3.86m x 3.73m)

Ideal for family entertainment. Door leading to the basement