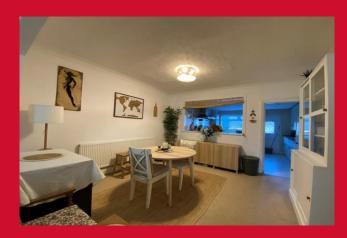

## DINING ROOM 12'8" x 12'3" (3.86m x 3.73m)

Ideal for family entertainment. Door leading to the basement