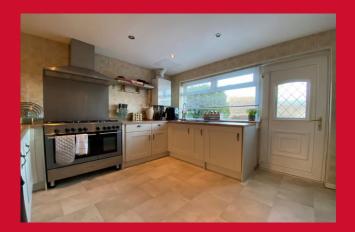

#### KITCHEN 11'8" x 9'7" (3.56m x 2.92m)

A great addition with Velux window and a selection of wall and base units. Worktops, sink and drainer. Integrated washer and range cooker with extractor