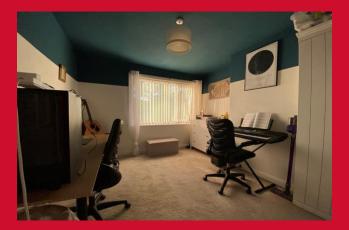

#### BEDROOM TWO 12'6" x 9'10" (3.8m x 3m)

#### BEDROOM THREE 8'7" x 5'3" (2.62m x 1.6m)

Access to the loft