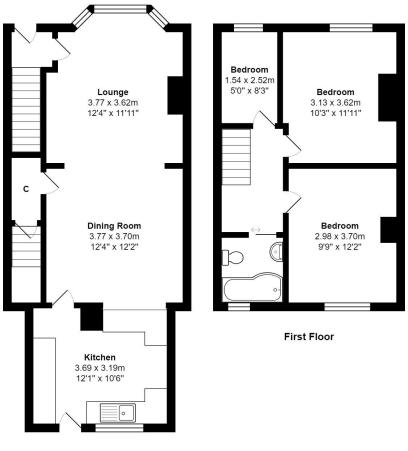

#### LOUNGE 14'2" x 12'3" (4.32m x 3.73m)

Lovely feature fire surround and open to the dining room

## DINING ROOM 12'8" x 12'3" (3.86m x 3.73m)

Ideal for family entertainment. Door leading to the basement

#### KITCHEN 11'8" x 9'7" (3.56m x 2.92m)

A great addition with Velux window and a selection of wall and base units. Worktops, sink and drainer. Integrated washer and range cooker with extractor

#### **FIRST FLOOR**

Landing area

BEDROOM ONE 12'6" x 10'4" (3.8m x 3.15m)

Fitted bedroom furniture

#### BEDROOM TWO 12'6" x 9'10" (3.8m x 3m)

#### BEDROOM THREE 8'7" x 5'3" (2.62m x 1.6m)

Access to the loft

#### BATHROOM

Modern family bathroom with shaped bath, shower over and screen. Vanity style sink unit and W.C. Fully tiled

Ground Floor

Total Area: 84.9 m<sup>2</sup> ... 914 ft<sup>2</sup> All measurements are approximate and for display purposes only

| Energy Efficiency Rating                          |         |           |
|---------------------------------------------------|---------|-----------|
|                                                   | Current | Potential |
| Very energy efficient - lower running costs       |         |           |
| <sup>(92+)</sup> A                                |         |           |
| (81-91)                                           |         | 86        |
| (69-80)                                           | 70      |           |
| (55-68) D                                         |         |           |
| (39-54)                                           |         |           |
| (21-38)                                           |         |           |
| (1-20)                                            |         |           |
| Not energy efficient - higher running costs       |         |           |
| England, Scotland & Wales EU Directive 2002/91/EC |         |           |