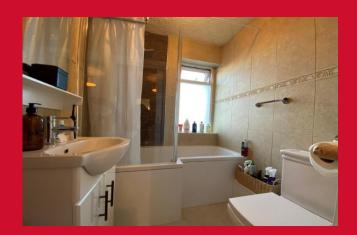

#### BATHROOM

Modern family bathroom with shaped bath, shower over and screen. Vanity style sink unit and W.C. Fully tiled