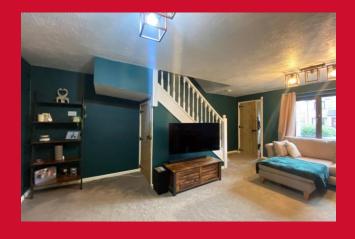

### LOUNGE 17'6" x 12'1" (5.33m x 3.68m)

Good size lounge with feature fireplace, understair store and open stairs to first floor. Tastefully decorated throughout