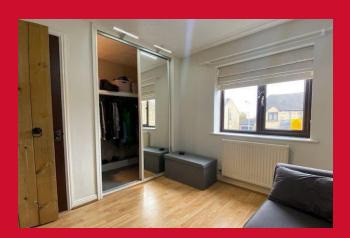

### BEDROOM TWO 12'1" x 8'6" (3.68m x 2.6m)

Fitted sliding door wardrobes and cupboard overstairs