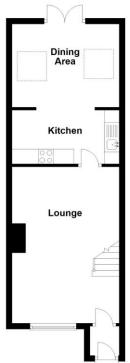

### LOUNGE 17'6" x 12'1" (5.33m x 3.68m)

Good size lounge with feature fireplace, understair store and open stairs to first floor. Tastefully decorated throughout

### KITCHEN 12'1" x 6'6" (3.68m x 1.98m)

Fitted kitchen with a selection of wall and base units. Worktops, sink and drainer. Oven, hob, extractor, tiled floor and opening through to dining area

### **DINING AREA 12'1" x 8'6" (3.68m x 2.6m)**

A great addition with patio doors leading to the rear gardens. Ideal for entertaining with Velux windows

# Ground Floor

# Bathroom Bedroom

Total area: approx. 65.0 sq. metres (699.8 sq. feet)

Please Note:This plan is for general layout guidance only and not to be relied upon for measure

Plan produced using PlanUp.