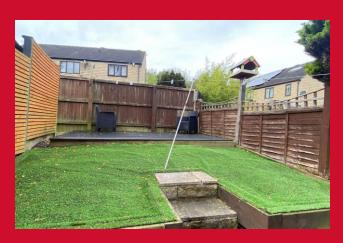

### OUTSIDE

Open aspect garden to the front with off road parking. Enclosed garden to the rear with patio area, Astro Turf lawn and decked seating area. Access path to the rear for the property from the front