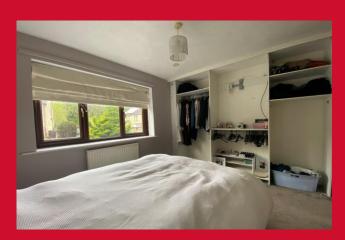

### BEDROOM ONE 12'1" x 9'10" (3.68m x 3m)

Fitted, open wardrobes

### BEDROOM TWO 12'1" x 8'6" (3.68m x 2.6m)

Fitted sliding door wardrobes and cupboard overstairs