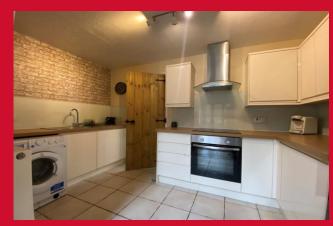

### KITCHEN 12'1" x 6'6" (3.68m x 1.98m)

Fitted kitchen with a selection of wall and base units. Worktops, sink and drainer. Oven, hob, extractor, tiled floor and opening through to dining area