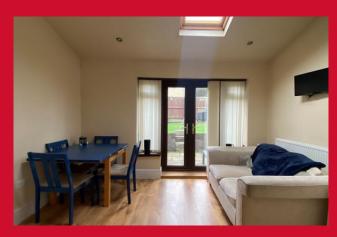

### **DINING AREA 12'1" x 8'6" (3.68m x 2.6m)**

A great addition with patio doors leading to the rear gardens. Ideal for entertaining with Velux windows