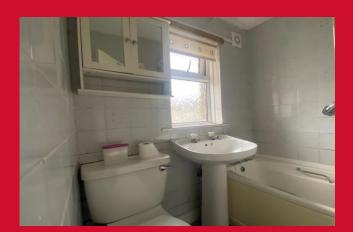

#### BATHROOM

Three piece suite with shower over panelled bath, sink and W.C. Fully tiled