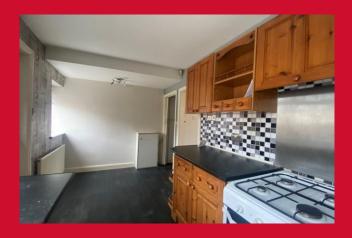

#### DINING KITCHEN 15'6" x 6'9" (4.72m x 2.06m)

Selection of wall and base units. Worktops, sink and drainer. Plumbing for washing machine, free standing cooker, and under stairs pantry