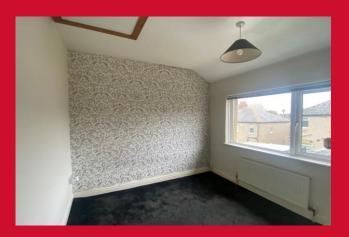

#### BEDROOM ONE 12'4" x 9'6" (3.76m x 2.9m)

Alcove cupboards

#### BEDROOM TWO 9'4" x 8'4" (2.84m x 2.54m)

Loft access via pull down ladder

#### BEDROOM THREE 7'6" x 7'5" (2.29m x 2.26m)