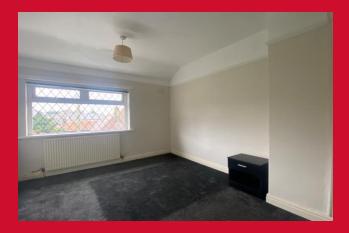

#### BEDROOM ONE 12'4" x 9'6" (3.76m x 2.9m)

Alcove cupboards

#### BEDROOM TWO 9'4" x 8'4" (2.84m x 2.54m)

Loft access via pull down ladder

#### BEDROOM THREE 7'6" x 7'5" (2.29m x 2.26m)