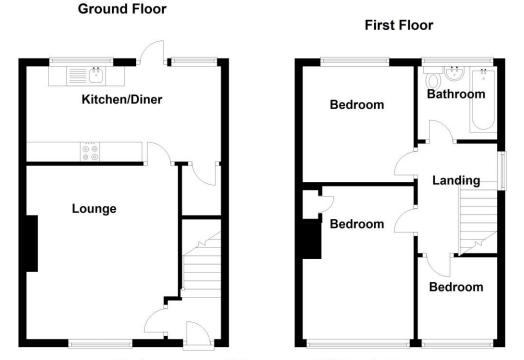

## ENTRANCE HALL

Stairs to first floor

#### LOUNGE 13'8" x 12'2" (4.17m x 3.7m)

Feature fireplace

#### DINING KITCHEN 15'6" x 6'9" (4.72m x 2.06m)

Selection of wall and base units. Worktops, sink and drainer. Plumbing for washing machine, free standing cooker, and under stairs pantry

#### BEDROOM ONE 12'4" x 9'6" (3.76m x 2.9m)

Alcove cupboards

#### BEDROOM TWO 9'4" x 8'4" (2.84m x 2.54m)

Loft access via pull down ladder

#### BEDROOM THREE 7'6" x 7'5" (2.29m x 2.26m)

#### BATHROOM

Three piece suite with shower over panelled bath, sink and W.C. Fully tiled