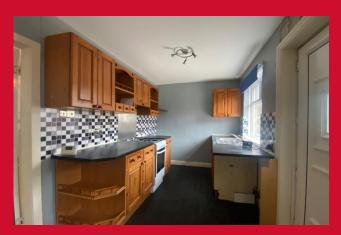

#### DINING KITCHEN 15'6" x 6'9" (4.72m x 2.06m)

Selection of wall and base units. Worktops, sink and drainer. Plumbing for washing machine, free standing cooker, and under stairs pantry