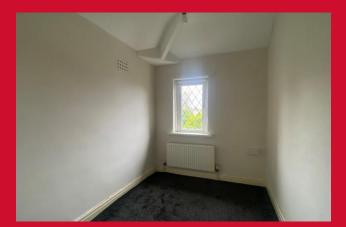

#### BEDROOM ONE 12'4" x 9'6" (3.76m x 2.9m)

Alcove cupboards

#### BEDROOM TWO 9'4" x 8'4" (2.84m x 2.54m)

Loft access via pull down ladder

#### BEDROOM THREE 7'6" x 7'5" (2.29m x 2.26m)