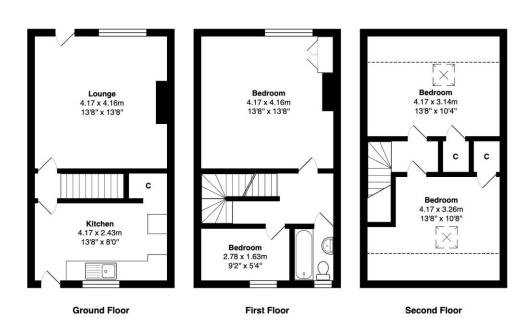

## LOUNGE 13'8" x 13'8" (4.17m x 4.17m)

Good size lounge with feature brick fire surround leading into alcove

## KITCHEN 13'8" x 8' (4.17m x 2.44m)

Fitted kitchen with a selection of wall and base units, worktops with circular sink and drainer. Space for free standing appliances, plumbing for washer and cooker point. Access to basement

## BEDROOM ONE 13'8" x 13'8" (4.17m x 4.17m)

Good size master bedroom

### BEDROOM TWO 9'2" x 5'4" (2.8m x 1.63m)

#### **BATHROOM**

Three piece suite with shower over bath, sink and W.C

### ATTIC BEDROOM THREE 13'8" x 10'4" (4.17m x 3.15m)

Velux window and store cupboard

#### ATTIC BEDROOM FOUR

Velux window and store cupboard

Total Area: 96.2 m² ... 1036 ft²
All measurements are approximate and for display purposes only

1 01274 601119 **E** wibsey@robertwatts.co.uk **W** robertwatts.co.uk Wibsey Office: 140 High Street, Wibsey, BD6 1JZ