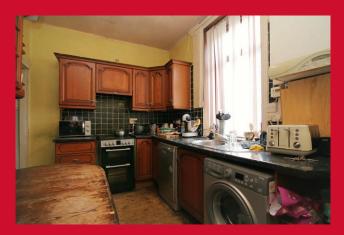

## KITCHEN 13'8" x 8' (4.17m x 2.44m)

Fitted kitchen with a selection of wall and base units, worktops with circular sink and drainer. Space for free standing appliances, plumbing for washer and cooker point. Access to basement