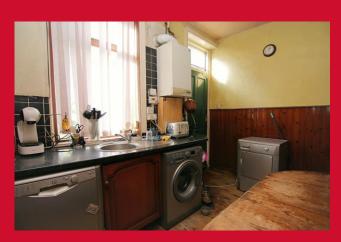

## KITCHEN 13'8" x 8' (4.17m x 2.44m)

Fitted kitchen with a selection of wall and base units, worktops with circular sink and drainer. Space for free standing appliances, plumbing for washer and cooker point. Access to basement

#### **BASEMENT**

Useful store area with power and light