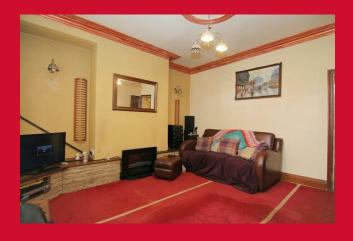

## LOUNGE 13'8" x 13'8" (4.17m x 4.17m)

Good size lounge with feature brick fire surround leading into alcove