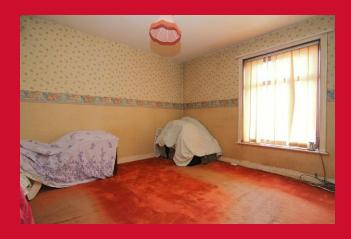

## BEDROOM ONE 13'8" x 13'8" (4.17m x 4.17m)

Good size master bedroom

### BEDROOM TWO 9'2" x 5'4" (2.8m x 1.63m)