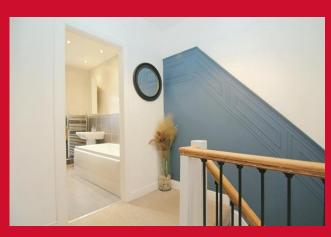

#### **BATHROOM**

Modern fitted bathroom with shower over the bath and screen, fully tiled walls and heated towel radiator