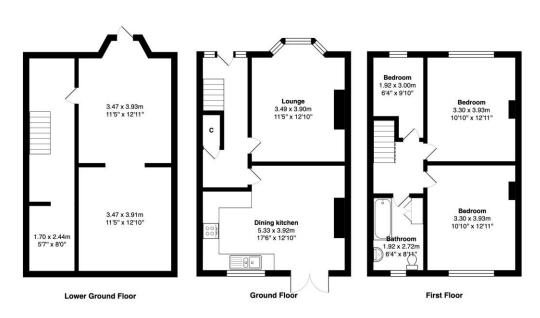

#### **ENTRANCE HALLWAY**

Inviting entrance hallway with decorative panelled walls, door to lower ground floor with open stairs to the first floor

### LOUNGE 11'5" x 12'10" (3.48m x 3.9m)

Cosy space in keeping with the age of the house, stone hearth, and multi-fuel burner with a wooden mantle

## DINING KITCHEN 17'6" x 12'10" (5.33m x 3.9m)

Stunning dining kitchen with a range of base units, solid wood worktops with tiled splash back and ceramic sink. Oven, hob, extractor, integrated dishwasher and feature chimney breast with wood store. Patio doors to the rear

#### BEDROOM ONE 10'10" x 12'11" (3.3m x 3.94m)

Fitted bedroom furniture with overhead structure

## BEDROOM TWO 10'10" x 12'11" (3.3m x 3.94m)

Stripped polish wood flooring and pleasant outlook over Wibsey Park

### BEDROOM THREE 9'10" x 6'4" (3m x 1.93m)

Laminate flooring

#### **BATHROOM**

Modern fitted bathroom with shower over the bath and screen, fully tiled walls and heated towel radiator

#### **LOWER GROUND FLOOR**

An ideal space, ripe for conversion subject to permissions

## ROOM ONE 11'5" x 12'11" (3.48m x 3.94m)

External access with power, light and plumbing

## ROOM TWO 11'5" x 12'11" (3.48m x 3.94m)

COAL HOLE 3'7" x 8' (1.1m x 2.44m)

**OUTSIDE** From Thorncroft Road the long gardens leading to the rear of the property are well maintained with bedding boarders and decked seating area, along with a detached garage. To the front, the gardens are mainly paved with external access leading to the lower ground floor. Beyond the access road is additional parking and store

 $Total\ Area:\ 129.2\ m^2\ ...\ 1391\ ft^2$  All measurements are approximate and for display purposes only

1 01274 601119 E wibsey@robertwatts.co.uk W robertwatts.co.uk Wibsey Office: 140 High Street, Wibsey, BD6 1JZ