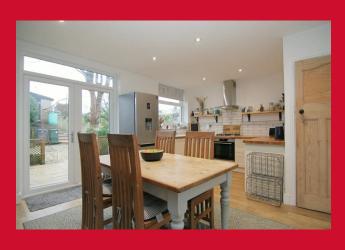

## DINING KITCHEN 17'6" x 12'10" (5.33m x 3.9m)

Stunning dining kitchen with a range of base units, solid wood worktops with tiled splash back and ceramic sink. Oven, hob, extractor, integrated dishwasher and feature chimney breast with wood store. Patio doors to the rear