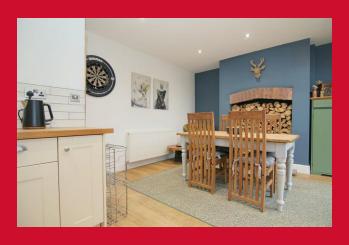

## DINING KITCHEN 17'6" x 12'10" (5.33m x 3.9m)

Stunning dining kitchen with a range of base units, solid wood worktops with tiled splash back and ceramic sink. Oven, hob, extractor, integrated dishwasher and feature chimney breast with wood store. Patio doors to the rear