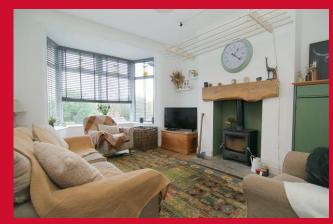

### LOUNGE 11'5" x 12'10" (3.48m x 3.9m)

Cosy space in keeping with the age of the house, stone hearth, and multi-fuel burner with a wooden mantle