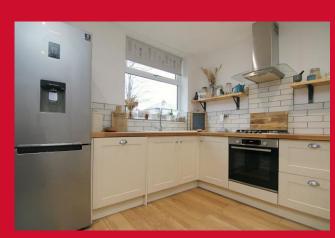

## DINING KITCHEN 17'6" x 12'10" (5.33m x 3.9m)

Stunning dining kitchen with a range of base units, solid wood worktops with tiled splash back and ceramic sink. Oven, hob, extractor, integrated dishwasher and feature chimney breast with wood store. Patio doors to the rear