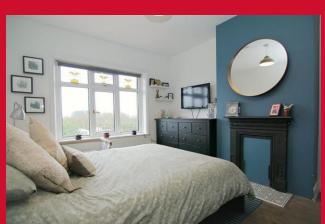

#### **BATHROOM**

Modern fitted bathroom with shower over the bath and screen, fully tiled walls and heated towel radiator