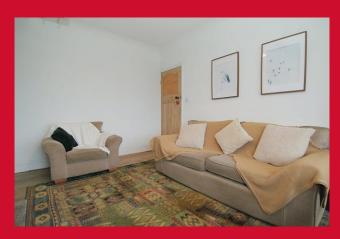

#### BEDROOM ONE 10'10" x 12'11" (3.3m x 3.94m)

Fitted bedroom furniture with overhead structure

## BEDROOM TWO 10'10" x 12'11" (3.3m x 3.94m)

Stripped polish wood flooring and pleasant outlook over Wibsey Park

### BEDROOM THREE 9'10" x 6'4" (3m x 1.93m)

Laminate flooring