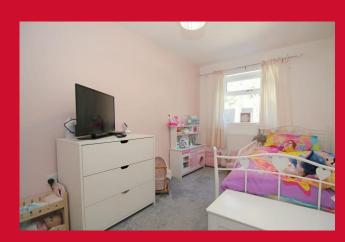

## **EN-SUITE**

BEDROOM TWO 14'8" x 7'10" (4.47m x 2.4m)

BEDROOM THREE 14'8" x 7'10" (4.47m x 2.4m)