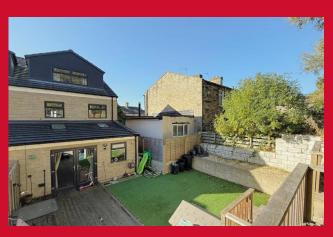

#### OUTSIDE

Gardens to the rear with raised garden terrace. Parking to the front