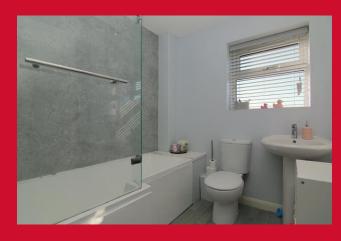

## **BATHROOM**

Three piece white suite with shower over bath and screen. Sink and W.C