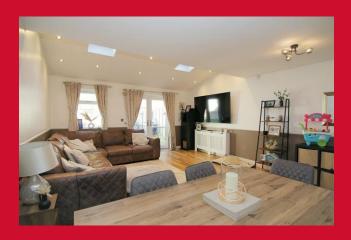

# LOUNGE 20' x 15'1" (6.1m x 4.6m)

Patio doors leading to gardens plus two Velux windows and laminate flooring