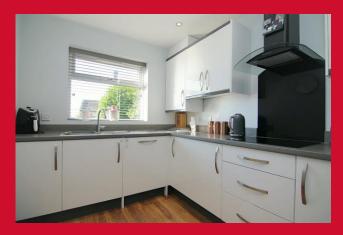

## KITCHEN 12'10" x 7'8" (3.9m x 2.34m)

A selection of wall and base units. Worktops, sink and drainer. Induction hob, extractor and built in eye level oven. Space for fridge freezer