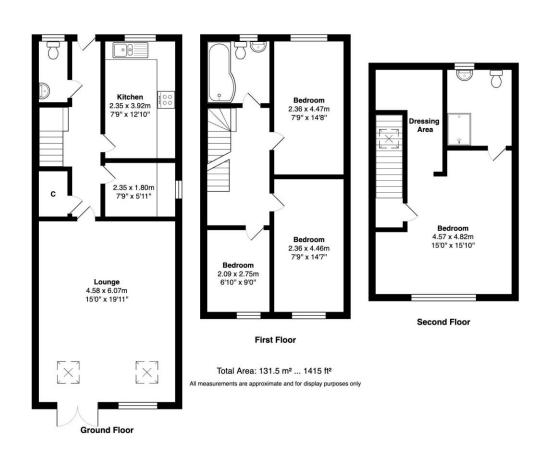

# 62 Union Road, Low Moor, Bradford, BD12 0DF

\*\*WOW \*\* IMPRESSIVE FOUR BEDROOM SEMI DETACHED \*\* TWO BATHROOMS \*\* Set over THREE FLOORS, with spacious living accommodation throughout. Briefly comprising of entrance hallway, cloakroom, kitchen, utility and 20ft living/dining area to ground floor. Three double bedrooms and family bathroom to the first floor with overall master bedroom to the second floor allowing dressing area and ensuite. Externally are good size gardens to the rear and parking to front. Situated within this sought after location of Low Moor, ideal for commute, schools and walks round HAROLD PARK

#### **ENTRANCE HALLWAY**

With cloakroom and laminate flooring

# MASTER BEDROOM 16' x 15'1" (4.88m x 4.6m)

With dressing area and en-suite

## KITCHEN 12'10" x 7'8" (3.9m x 2.34m)

A selection of wall and base units. Worktops, sink and drainer. Induction hob, extractor and built in eye level oven. Space for fridge freezer

# LOUNGE 20' x 15'1" (6.1m x 4.6m)

Patio doors leading to gardens plus two Velux windows and laminate flooring

#### **FIRST FLOOR**

## **EN-SUITE**

BEDROOM TWO 14'8" x 7'10" (4.47m x 2.4m)

BEDROOM THREE 14'8" x 7'10" (4.47m x 2.4m)

## **BATHROOM**

Three piece white suite with shower over bath and screen. Sink and W.C